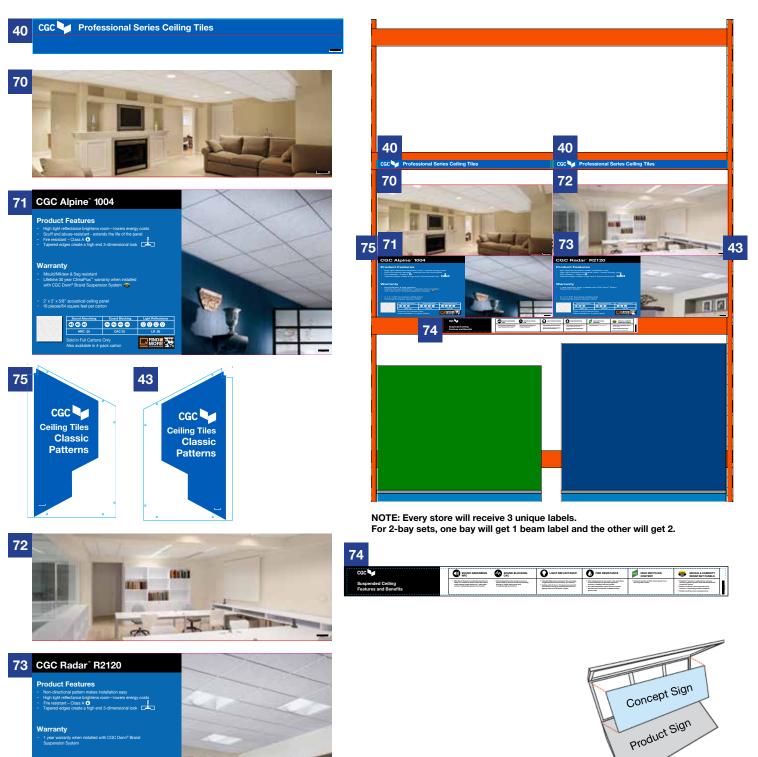

### Sign Planogram: Ceiling Tile Bay Name: Ceiling Tiles 7.5

EFFECTIVE: Sep 2, 2016 PAGE: 9 of 16

## Sign Planogram: Ceiling Tile Bay Name: Ceiling Tiles 7.5

EFFECTIVE: Sep 2, 2016 PAGE: 10 of 16

| Item # | Part #     | Description                                        | Quantity | HD Article # | Hardware Requirements | How to Order |
|--------|------------|----------------------------------------------------|----------|--------------|-----------------------|--------------|
| 40     | D22052V-01 | CGC Professional Series Ceiling Tiles Header Sign  | 1        | -            | -                     | ePOP         |
| 43     | D22052V-11 | CGC Classic Tiles Designer Finish Right Wing       | 1        | -            | -                     | ePOP         |
| 70     | D22052V-65 | Alpine 1004 Concept Sign                           | 1        | 1000806977   | -                     | ePOP         |
| 71     | D22052V-19 | Alpine 1004 Product Sign                           | 1        | 1000806977   | -                     | ePOP         |
| 72     | D22052V-64 | Radar R2120 Concept Sign                           | 1        | 1000806976   | -                     | ePOP         |
| 73     | D22052V-18 | Radar R2120 Product Sign                           | 1        | 1000806976   | -                     | ePOP         |
| 74     | D22052V-26 | Suspended Ceiling Features and Benefits Beam Label | 1        | -            | -                     | ePOP         |
| 75     | D22052V-08 | CGC Classic Tiles Designer Finish Left Wing        | 1        | -            | -                     | ePOP         |