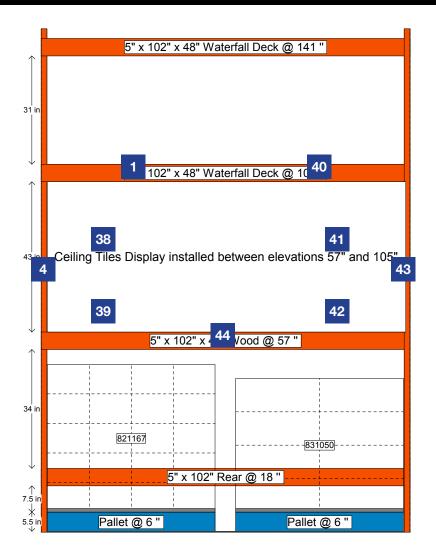

### Sign Planogram: Ceiling Tile Bay Name: Ceiling Tiles 7.3

EFFECTIVE: Sep 2, 2016 PAGE: 6 of 16

| Item # | Part #     | Description                                       | Quantity | HD Article # | Hardware Requirements | How to Order |
|--------|------------|---------------------------------------------------|----------|--------------|-----------------------|--------------|
| 1      | D22052V-02 | CGC Elite Series Ceiling Tiles Header Sign        | 1        | -            | -                     | ePOP         |
| 38     | D22052V-67 | Mars™ R86785 Concept Sign                         | 1        | 1000821167   | -                     | ePOP         |
| 39     | D22052V-21 | Mars™ R86785 Product Sign                         | 1        | 1000821167   | -                     | ePOP         |
| 4      | D22052V-10 | CGC Classic Tiles Designer Finish Left Wing       | 1        | -            | -                     | ePOP         |
| 40     | D22052V-01 | CGC Professional Series Ceiling Tiles Header Sign | 1        | -            | -                     | ePOP         |
| 41     | D22052V-66 | Majestic Climaplus Concept Sign                   | 1        | 1000462971   | -                     | ePOP         |
| 42     | D22052V-20 | Majestic Climaplus Product Sign                   | 1        | 1000462971   | -                     | ePOP         |
| 43     | D22052V-11 | CGC Classic Tiles Designer Finish Right Wing      | 1        | -            | -                     | ePOP         |
| 44     | D22052V-25 | Why Choose a Suspended Ceiling Beam Label         | 1        | -            | -                     | ePOP         |