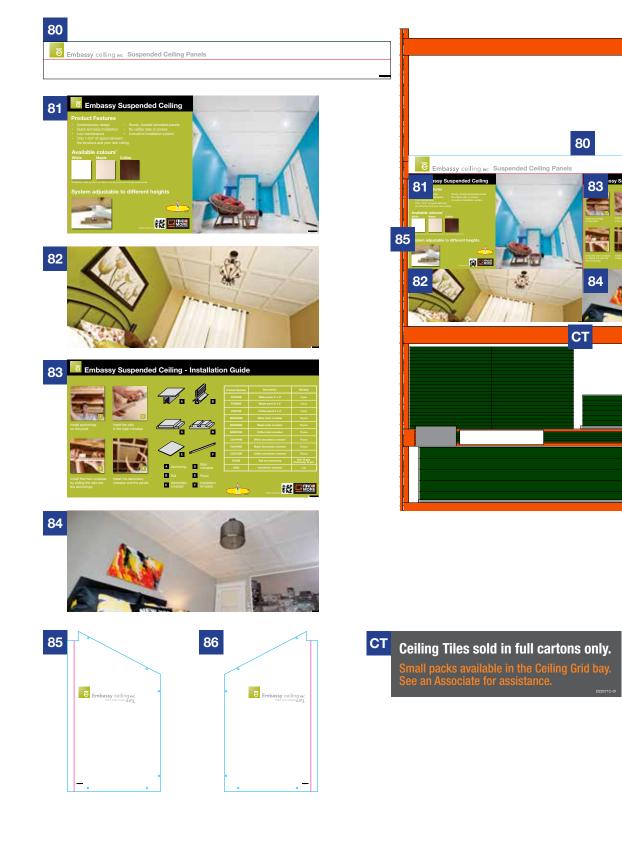

## Sign Planogram: Ceiling Tile Bay Name: Ceiling Tile 7.7

EFFECTIVE: Sep 2, 2016 PAGE: 14 of 16

| Item # | Part #      | Description                             | Quantity | HD Article # | Hardware Requirements | How to Order |
|--------|-------------|-----------------------------------------|----------|--------------|-----------------------|--------------|
| 80     | D22052V-75  | Embassy Suspended Ceiling Panels Header | 1        | -            | -                     | ePOP         |
| 81     | D22052V-70  | Embassy Product Features Sign           | 1        | -            | -                     | ePOP         |
| 82     | D22052V-81B | Embassy Beauty Shot/ Ambiance (V)       | 1        | -            | -                     | ePOP         |
| 83     | D22052V-71  | Embassy Installation Guide              | 1        | -            | -                     | ePOP         |
| 84     | D22052V-82B | Embassy Beauty Shot/ Ambiance (G)       | 1        | -            | -                     | ePOP         |
| 85     | D22052V-74  | Embassy Left Wing                       | 1        | -            | -                     | ePOP         |
| 86     | D22052V-73  | Embassy Right Wing                      | 1        | -            | -                     | ePOP         |
| СТ     | D22071C-01  | Ceiling Tile Beam Label                 | 1        | -            | -                     | ePOP         |