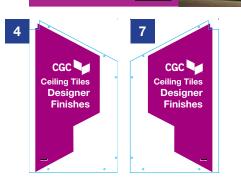

## Sign Planogram: Ceiling Tile Bay Name: Ceiling Tiles 7.1

EFFECTIVE: Sep 2, 2016 PAGE: 2 of 16

| Item # | Part #     | Description                                    | Quantity | HD Article # | Hardware Requirements | How to Order |
|--------|------------|------------------------------------------------|----------|--------------|-----------------------|--------------|
| 1      | D22052V-02 | CGC Elite Series Ceiling Tiles Header Sign     | 1        | -            | -                     | ePOP         |
| 2      | D22052V-69 | Sandrift R808 Concept Sign                     | 1        | 1000505447   | -                     | ePOP         |
| 3      | D22052V-23 | Sandrift R808 Product Sign                     | 1        | 1000505447   | -                     | ePOP         |
| 4      | D22052V-10 | CGC Classic Tiles Designer Finish Left Wing    | 1        | -            | -                     | ePOP         |
| 5      | D22052V-68 | Luna™ Pedestal IV Concept Sign                 | 1        | 1000820879   | -                     | ePOP         |
| 6      | D22052V-22 | Luna™ Pedestal IV Product Sign                 | 1        | 1000820879   | -                     | ePOP         |
| 7      | D22052V-11 | CGC Classic Tiles Designer Finish Right Wing   | 1        | -            | -                     | ePOP         |
| 8      | D22052V-24 | Suspended Ceiling Quick Start Guide Beam Label | 1        | -            | -                     | ePOP         |