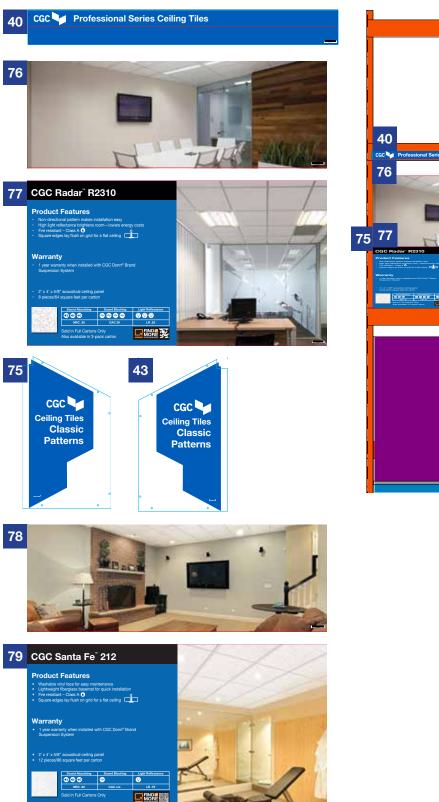

## Sign Planogram: Ceiling Tile Bay Name: Ceiling Tiles 7.6

EFFECTIVE: Sep 2, 2016 PAGE: 11 of 16

Example shown above for placement of Concept and Product signs

## Sign Planogram: Ceiling Tile Bay Name: Ceiling Tiles 7.6

EFFECTIVE: Sep 2, 2016 PAGE: 12 of 16

| Item # | Part #     | Description                                       | Quantity | HD Article # | Hardware Requirements | How to Order |
|--------|------------|---------------------------------------------------|----------|--------------|-----------------------|--------------|
| 40     | D22052V-01 | CGC Professional Series Ceiling Tiles Header Sign | 1        | -            | -                     | ePOP         |
| 43     | D22052V-11 | CGC Classic Tiles Designer Finish Right Wing      | 1        | -            | -                     | ePOP         |
| 75     | D22052V-08 | CGC Classic Tiles Designer Finish Left Wing       | 1        | -            | -                     | ePOP         |
| 76     | D22052V-63 | Radar R2310 Concept Sign                          | 1        | 1000142991   | -                     | ePOP         |
| 77     | D22052V-17 | Radar R2310 Product Sign                          | 1        | 1000142991   | -                     | ePOP         |
| 78     | D22052V-62 | 212 Santa Fe Concept Sign                         | 1        | 1000164416   | -                     | ePOP         |
| 79     | D22052V-16 | 212 Santa Fe Product Sign                         | 1        | 1000164416   | -                     | ePOP         |