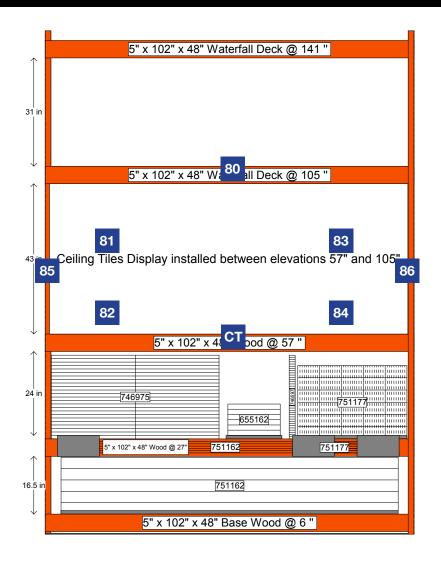

## Sign Planogram: Ceiling Tile Bay Name: Ceiling Tile 7.7

EFFECTIVE: Sep 2, 2016 PAGE: 13 of 16

7. Ø. <u>D. 429</u>.

86

## Sign Planogram: Ceiling Tile Bay Name: Ceiling Tile 7.7

EFFECTIVE: Sep 2, 2016 PAGE: 14 of 16

| Item # | Part #      | Description                             | Quantity | HD Article # | Hardware Requirements | How to Order |
|--------|-------------|-----------------------------------------|----------|--------------|-----------------------|--------------|
| 80     | D22052V-75  | Embassy Suspended Ceiling Panels Header | 1        | -            | -                     | ePOP         |
| 81     | D22052V-70  | Embassy Product Features Sign           | 1        | -            | -                     | ePOP         |
| 82     | D22052V-81B | Embassy Beauty Shot/ Ambiance (V)       | 1        | -            | -                     | ePOP         |
| 83     | D22052V-71  | Embassy Installation Guide              | 1        | -            | -                     | ePOP         |
| 84     | D22052V-82B | Embassy Beauty Shot/ Ambiance (G)       | 1        | -            | -                     | ePOP         |
| 85     | D22052V-74  | Embassy Left Wing                       | 1        | -            | -                     | ePOP         |
| 86     | D22052V-73  | Embassy Right Wing                      | 1        | -            | -                     | ePOP         |
| СТ     | D22071C-01  | Ceiling Tile Beam Label                 | 1        | -            | -                     | ePOP         |