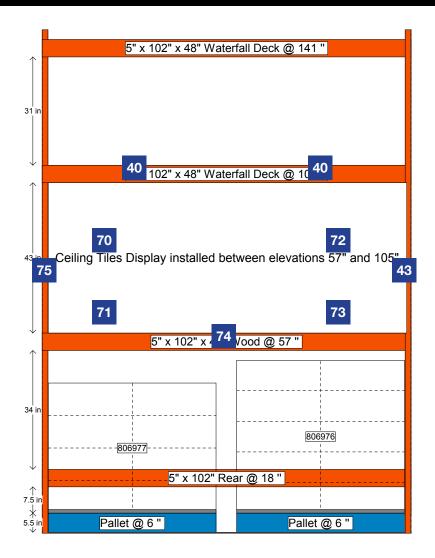

### Sign Planogram: Ceiling Tile Bay Name: Ceiling Tiles 7.1

EFFECTIVE: Sep 2, 2016 PAGE: 1 of 16

NOTE: Every store will receive 3 unique beam labels. For 2-bay sets, one bay will get 1 beam label and the other will get 2.