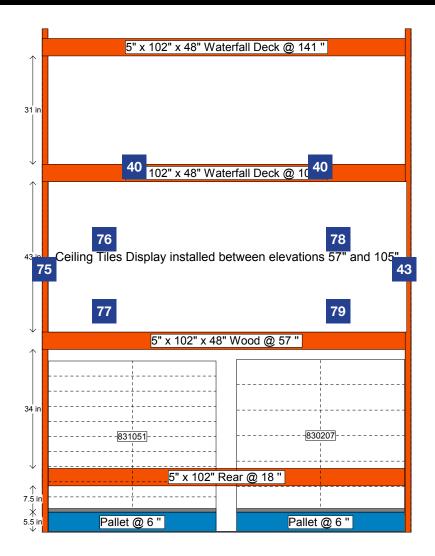

## Sign Planogram: Ceiling Tile Bay Name: Ceiling Tiles 7.6

EFFECTIVE: Sep 2, 2016 PAGE: 12 of 16

| Item # | Part #     | Description                                       | Quantity | HD Article # | Hardware Requirements | How to Order |
|--------|------------|---------------------------------------------------|----------|--------------|-----------------------|--------------|
| 40     | D22052V-01 | CGC Professional Series Ceiling Tiles Header Sign | 1        | -            | -                     | ePOP         |
| 43     | D22052V-11 | CGC Classic Tiles Designer Finish Right Wing      | 1        | -            | -                     | ePOP         |
| 75     | D22052V-08 | CGC Classic Tiles Designer Finish Left Wing       | 1        | -            | -                     | ePOP         |
| 76     | D22052V-63 | Radar R2310 Concept Sign                          | 1        | 1000142991   | -                     | ePOP         |
| 77     | D22052V-17 | Radar R2310 Product Sign                          | 1        | 1000142991   | -                     | ePOP         |
| 78     | D22052V-62 | 212 Santa Fe Concept Sign                         | 1        | 1000164416   | -                     | ePOP         |
| 79     | D22052V-16 | 212 Santa Fe Product Sign                         | 1        | 1000164416   | -                     | ePOP         |