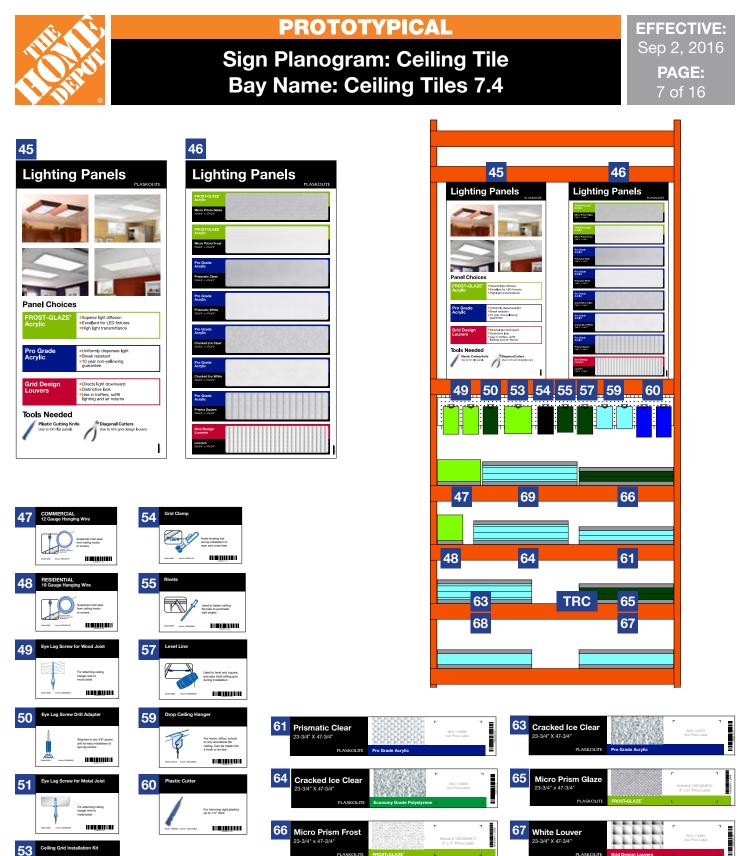

## Sign Planogram: Ceiling Tile Bay Name: Ceiling Tiles 7.4

EFFECTIVE: Sep 2, 2016 PAGE: 8 of 16

#### In Bay Signage Requirements

| Item # | Part #         | Description                                          | Quantity | HD Article # | Hardware Requirements | How to Order |
|--------|----------------|------------------------------------------------------|----------|--------------|-----------------------|--------------|
| 45     | HD2200001_003E | Lighting Panels Header Left - Panel Choices          | 1        | -            | -                     | ePOP         |
| 46     | HD2200001_004E | Lighting Panels Header Right - Samples               | 1        | -            | -                     | ePOP         |
| 47     | D22021C-13     | 12 Guage Hanging Wire Product Card Sticker           | 1        | 1000495151   | -                     | ePOP         |
| 48     | D22021C-24     | 18 Guage Hanging Wire Product Card Sticker           | 1        | 1000495152   | -                     | ePOP         |
| 49     | D22021C-27     | Eye Lag Screws For Wood Joists Product Card Sticker  | 1        | 1000696093   | -                     | ePOP         |
| 50     | D22021C-14     | Drill Adapter For Eye Lag Screw Product Card Sticker | 1        | 1000696091   | -                     | ePOP         |
| 51     | D22021C-21     | Eye Lag Screw for Metal Joist Product Card Sticker   | 1        | 1000696092   | -                     | ePOP         |
| 53     | D22021C-19     | Ceiling Grid Installation Kit Product Card Sticker   | 1        | 1000495178   | -                     | ePOP         |
| 54     | D22021C-17     | Grid Clamps Product Card Sticker                     | 1        | 1000495156   | -                     | ePOP         |
| 55     | D22021C-25     | Rivets Product Card Sticker                          | 1        | 1000696090   | -                     | ePOP         |
| 57     | D22021C-20     | Leveling Line Product Card Sticker                   | 1        | 1000696089   | -                     | ePOP         |
| 59     | D22021C-15     | Drop Ceiling Hanger Product Card Sticker             | 1        | 1000139962   | -                     | ePOP         |
| 60     | D22021C-23     | Plastic Cutter Beam Label                            | 1        | 1000126808   | -                     | ePOP         |
| 61     | D22021C-09     | Prisma Clear Acrylic Beam Label                      | 1        | 1000110895   | -                     | ePOP         |
| 63     | D22021C-11     | Crack Ice Clear Acrylic Beam Label                   | 1        | 1000143373   | -                     | ePOP         |
| 64     | D22021C-12     | Cracked Ice White Beam Label                         | 1        | 1000101105   | -                     | ePOP         |
| 65     | HD2200001_006E | Micro Prism Glaze Frost-Glaze® Beam Label            | 1        | 1001004910   | -                     | ePOP         |
| 66     | HD2200001_005E | Micro Prism Frost Frost-Glaze® Beam Label            | 1        | 1001004911   | -                     | ePOP         |
| 67     | D22021C-08     | White Louver Beam Label                              | 1        | 1000110881   | Clear Pallet Tag      | ePOP         |
| 68     | D22021C-07     | Metallic Louver Beam Label                           | 1        | 1000140914   | Clear Pallet Tag      | ePOP         |
| 69     | D22021C-28     | Prisma Square Acrylic Beam Label                     | 1        | 1000487464   | Clear Pallet Tag      | ePOP         |
| TRC    | TR-VINBM2      | Tool Rental Concrete Projects - Vinyl Beam Label     | 1        | -            | -                     | ePOP         |
|        | GA002C         | Zip Ties                                             | -        | -            | -                     | ePOP         |
|        | PALLET415C.5   | 15" x 4" Clear Hang Pallet Tag                       | 3        | -            | -                     | ePOP         |