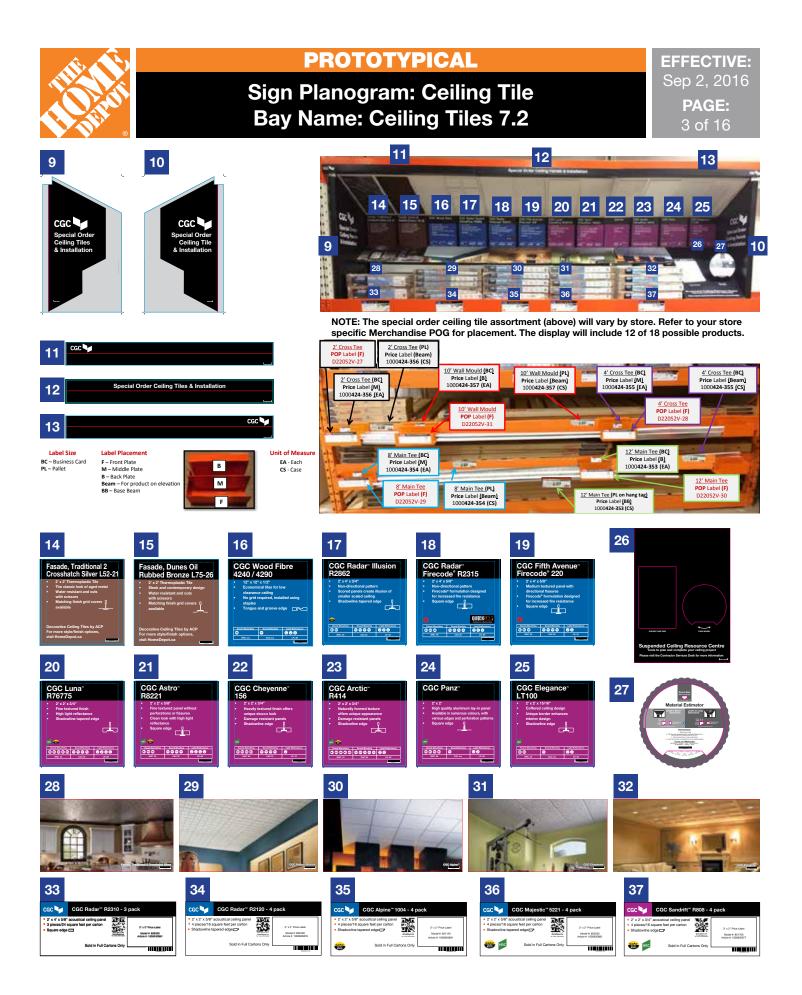

### Sign Planogram: Ceiling Tile Bay Name: Ceiling Tiles 7.2

EFFECTIVE: Sep 2, 2016 PAGE: 4 of 16

#### In Bay Signage Requirements

| Item # | Part #      | Description                             | Quantity | HD Article # | Hardware Requirements | How to Order |
|--------|-------------|-----------------------------------------|----------|--------------|-----------------------|--------------|
| 9      | D22052V-15  | CGC S/O Wing Left Sign                  | 1        | -            | -                     | ePOP         |
| 10     | D22052V-14  | CGC S/O Wing Right Sign                 | 1        | -            | -                     | ePOP         |
| 11     | D22052V-03  | CGC S/O Header Sign Left                | 1        | -            | -                     | ePOP         |
| 12     | D22052V-04  | CGC S/O Header Sign Center              | 1        | -            | -                     | ePOP         |
| 13     | D22052V-05  | CGC S/O Header Sign Right               | 1        | -            | -                     | ePOP         |
| 14     | D22052V-54  | CGC S/O Fasade, Traditional 2           | 1        | -            | -                     | ePOP         |
| 15     | D22052V-53  | CGC S/O Dunes Oil                       | 1        | -            | -                     | ePOP         |
| 16     | D22052V-52  | S/O Wood Fibre                          | 1        | -            | -                     | ePOP         |
| 17     | D22052V-48  | S/O Radar R2862                         | 1        | -            | -                     | ePOP         |
| 18     | D22052V-47  | S/O Radar R2315                         | 1        | -            | -                     | ePOP         |
| 19     | D22052V-46  | S/O Fifth Avenue 220                    | 1        | -            | -                     | ePOP         |
| 20     | D22052V-39  | S/O Luna R76775                         | 1        | -            | -                     | ePOP         |
| 21     | D22052V-44  | S/O Astro R8211                         | 1        | -            | -                     | ePOP         |
| 22     | D22052V-40  | S/O Cheyenne 156                        | 1        | -            | -                     | ePOP         |
| 23     | D22052V-38  | S/O Arctic R414                         | 1        | -            | -                     | ePOP         |
| 24     | D22052V-45  | S/O Panz                                | 1        | -            | -                     | ePOP         |
| 25     | D22052V-37  | S/O Elegance                            | 1        | -            | -                     | ePOP         |
| 26     | D22052V-55  | CGC S/O Resources Sign                  | 1        | -            | -                     | ePOP         |
| 27     | D22052V-56  | CGC S/O Estimator Wheel                 | 1        | -            | -                     | ePOP         |
| 28     | D22052V-57B | CGC S/O Fasade, Traditional 2 Room Shot | 1        | -            | -                     | ePOP         |
| 29     | D22052V-58B | CGC S/O Radar Illusion Room Shot        | 1        | -            | -                     | ePOP         |
| 30     | D22052V-59B | CGC S/O Alpine Room Shot                | 1        | -            | -                     | ePOP         |
| 31     | D22052V-60B | CGC S/O Cheyenne Room Shot              | 1        | -            | -                     | ePOP         |
| 32     | D22052V-61B | CGC S/O Elegance Room Shot              | 1        | -            | -                     | ePOP         |
| 33     | D22052V-32  | CGC Radar R2310 Beam Label              | 1        | 1000820880   | -                     | ePOP         |
| 34     | D22052V-33  | CGC Radar R2120 Beam Label              | 1        | 1000820878   | -                     | ePOP         |
| 35     | D22052V-34  | CGC Alpine 1004 Beam Label              | 1        | 1000820881   | -                     | ePOP         |
| 36     | D22052V-35  | CGC Majestic 5221 Beam Label            | 1        | 1000820882   | -                     | ePOP         |
| 37     | D22052V-36  | CGC Sandrift R808 Beam Label            | 1        | 1000820877   | -                     | ePOP         |

Merchandising POG shown is for POP reference only and is not to be used to set product. Refer to your store specific Merchandise POG for product placement.