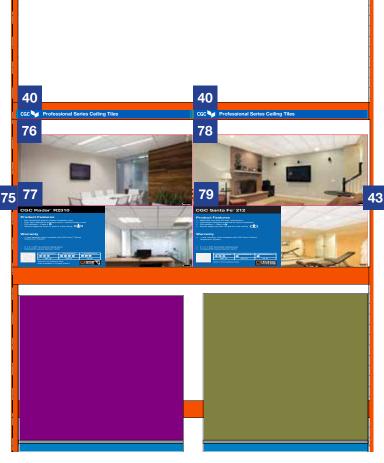

## Sign Planogram: Ceiling Tile Bay Name: Ceiling Tiles 7.6

EFFECTIVE: Sep 2, 2016 PAGE: 12 of 16

| Item # | Part #     | Description                                       | Quantity | HD Article # | Hardware Requirements | How to Order |
|--------|------------|---------------------------------------------------|----------|--------------|-----------------------|--------------|
| 40     | D22052V-01 | CGC Professional Series Ceiling Tiles Header Sign | 1        | -            | -                     | ePOP         |
| 43     | D22052V-11 | CGC Classic Tiles Designer Finish Right Wing      | 1        | -            | -                     | ePOP         |
| 75     | D22052V-08 | CGC Classic Tiles Designer Finish Left Wing       | 1        | -            | -                     | ePOP         |
| 76     | D22052V-63 | Radar R2310 Concept Sign                          | 1        | 1000142991   | -                     | ePOP         |
| 77     | D22052V-17 | Radar R2310 Product Sign                          | 1        | 1000142991   | -                     | ePOP         |
| 78     | D22052V-62 | 212 Santa Fe Concept Sign                         | 1        | 1000164416   | -                     | ePOP         |
| 79     | D22052V-16 | 212 Santa Fe Product Sign                         | 1        | 1000164416   | -                     | ePOP         |