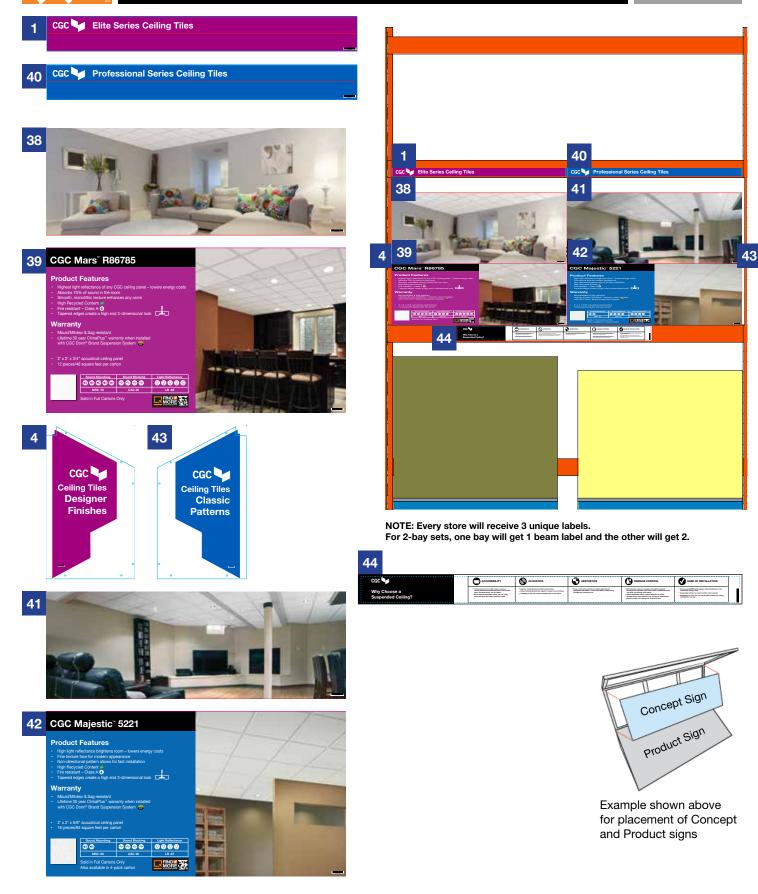

## Sign Planogram: Ceiling Tile Bay Name: Ceiling Tiles 7.3

EFFECTIVE: Sep 2, 2016 PAGE: 5 of 16

### Sign Planogram: Ceiling Tile Bay Name: Ceiling Tiles 7.3

EFFECTIVE: Sep 2, 2016 PAGE: 6 of 16

| Item # | Part #     | Description                                       | Quantity | HD Article # | Hardware Requirements | How to Order |
|--------|------------|---------------------------------------------------|----------|--------------|-----------------------|--------------|
| 1      | D22052V-02 | CGC Elite Series Ceiling Tiles Header Sign        | 1        | -            | -                     | ePOP         |
| 38     | D22052V-67 | Mars™ R86785 Concept Sign                         | 1        | 1000821167   | -                     | ePOP         |
| 39     | D22052V-21 | Mars™ R86785 Product Sign                         | 1        | 1000821167   | -                     | ePOP         |
| 4      | D22052V-10 | CGC Classic Tiles Designer Finish Left Wing       | 1        | -            | -                     | ePOP         |
| 40     | D22052V-01 | CGC Professional Series Ceiling Tiles Header Sign | 1        | -            | -                     | ePOP         |
| 41     | D22052V-66 | Majestic Climaplus Concept Sign                   | 1        | 1000462971   | -                     | ePOP         |
| 42     | D22052V-20 | Majestic Climaplus Product Sign                   | 1        | 1000462971   | -                     | ePOP         |
| 43     | D22052V-11 | CGC Classic Tiles Designer Finish Right Wing      | 1        | -            | -                     | ePOP         |
| 44     | D22052V-25 | Why Choose a Suspended Ceiling Beam Label         | 1        | -            | -                     | ePOP         |