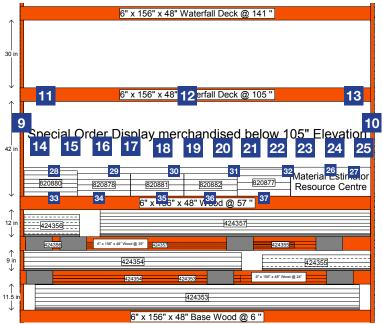

#### In Bay Signage Requirements

| Item # | Part #      | Description                             | Quantity | HD Article # | Hardware Requirements | How to Order |
|--------|-------------|-----------------------------------------|----------|--------------|-----------------------|--------------|
| 9      | D22052V-15  | CGC S/O Wing Left Sign                  | 1        | -            | -                     | ePOP         |
| 10     | D22052V-14  | CGC S/O Wing Right Sign                 | 1        | -            | -                     | ePOP         |
| 11     | D22052V-03  | CGC S/O Header Sign Left                | 1        | -            | -                     | ePOP         |
| 12     | D22052V-04  | CGC S/O Header Sign Center              | 1        | -            | -                     | ePOP         |
| 13     | D22052V-05  | CGC S/O Header Sign Right               | 1        | -            | -                     | ePOP         |
| 14     | D22052V-54  | CGC S/O Fasade, Traditional 2           | 1        | -            | -                     | ePOP         |
| 15     | D22052V-53  | CGC S/O Dunes Oil                       | 1        | -            | -                     | ePOP         |
| 16     | D22052V-52  | S/O Wood Fibre                          | 1        | -            | -                     | ePOP         |
| 17     | D22052V-48  | S/O Radar R2862                         | 1        | -            | -                     | ePOP         |
| 18     | D22052V-47  | S/O Radar R2315                         | 1        | -            | -                     | ePOP         |
| 19     | D22052V-46  | S/O Fifth Avenue 220                    | 1        | -            | -                     | ePOP         |
| 20     | D22052V-39  | S/O Luna R76775                         | 1        | -            | -                     | ePOP         |
| 21     | D22052V-44  | S/O Astro R8211                         | 1        | -            | -                     | ePOP         |
| 22     | D22052V-40  | S/O Cheyenne 156                        | 1        | -            | -                     | ePOP         |
| 23     | D22052V-38  | S/O Arctic R414                         | 1        | -            | -                     | ePOP         |
| 24     | D22052V-45  | S/O Panz                                | 1        | -            | -                     | ePOP         |
| 25     | D22052V-37  | S/O Elegance                            | 1        | -            | -                     | ePOP         |
| 26     | D22052V-55  | CGC S/O Resources Sign                  | 1        | -            | -                     | ePOP         |
| 27     | D22052V-56  | CGC S/O Estimator Wheel                 | 1        | -            | -                     | ePOP         |
| 28     | D22052V-57B | CGC S/O Fasade, Traditional 2 Room Shot | 1        | -            | -                     | ePOP         |
| 29     | D22052V-58B | CGC S/O Radar Illusion Room Shot        | 1        | -            | -                     | ePOP         |
| 30     | D22052V-59B | CGC S/O Alpine Room Shot                | 1        | -            | -                     | ePOP         |
| 31     | D22052V-60B | CGC S/O Cheyenne Room Shot              | 1        | -            | -                     | ePOP         |
| 32     | D22052V-61B | CGC S/O Elegance Room Shot              | 1        | -            | -                     | ePOP         |
| 33     | D22052V-32  | CGC Radar R2310 Beam Label              | 1        | 1000820880   | -                     | ePOP         |
| 34     | D22052V-33  | CGC Radar R2120 Beam Label              | 1        | 1000820878   | -                     | ePOP         |
| 35     | D22052V-34  | CGC Alpine 1004 Beam Label              | 1        | 1000820881   | -                     | ePOP         |
| 36     | D22052V-35  | CGC Majestic 5221 Beam Label            | 1        | 1000820882   | -                     | ePOP         |
| 37     | D22052V-36  | CGC Sandrift R808 Beam Label            | 1        | 1000820877   | -                     | ePOP         |

Merchandising POG shown is for POP reference only and is not to be used to set product. Refer to your store specific Merchandise POG for product placement.