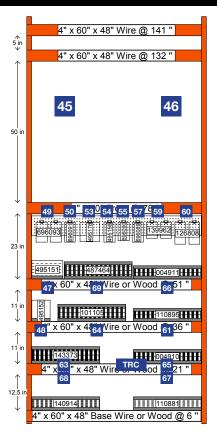

#### In Bay Signage Requirements

| Item # | Part #         | Description                                          | Quantity | HD Article # | Hardware Requirements | How to Order |
|--------|----------------|------------------------------------------------------|----------|--------------|-----------------------|--------------|
| 45     | HD2200001_003E | Lighting Panels Header Left - Panel Choices          | 1        | -            | -                     | ePOP         |
| 46     | HD2200001_004E | Lighting Panels Header Right - Samples               | 1        | -            | -                     | ePOP         |
| 47     | D22021C-13     | 12 Guage Hanging Wire Product Card Sticker           | 1        | 1000495151   | -                     | ePOP         |
| 48     | D22021C-24     | 18 Guage Hanging Wire Product Card Sticker           | 1        | 1000495152   | -                     | ePOP         |
| 49     | D22021C-27     | Eye Lag Screws For Wood Joists Product Card Sticker  | 1        | 1000696093   | -                     | ePOP         |
| 50     | D22021C-14     | Drill Adapter For Eye Lag Screw Product Card Sticker | 1        | 1000696091   | -                     | ePOP         |
| 51     | D22021C-21     | Eye Lag Screw for Metal Joist Product Card Sticker   | 1        | 1000696092   | -                     | ePOP         |
| 53     | D22021C-19     | Ceiling Grid Installation Kit Product Card Sticker   | 1        | 1000495178   | -                     | ePOP         |
| 54     | D22021C-17     | Grid Clamps Product Card Sticker                     | 1        | 1000495156   | -                     | ePOP         |
| 55     | D22021C-25     | Rivets Product Card Sticker                          | 1        | 1000696090   | -                     | ePOP         |
| 57     | D22021C-20     | Leveling Line Product Card Sticker                   | 1        | 1000696089   | -                     | ePOP         |
| 59     | D22021C-15     | Drop Ceiling Hanger Product Card Sticker             | 1        | 1000139962   | -                     | ePOP         |
| 60     | D22021C-23     | Plastic Cutter Beam Label                            | 1        | 1000126808   | -                     | ePOP         |
| 61     | D22021C-09     | Prisma Clear Acrylic Beam Label                      | 1        | 1000110895   | -                     | ePOP         |
| 63     | D22021C-11     | Crack Ice Clear Acrylic Beam Label                   | 1        | 1000143373   | -                     | ePOP         |
| 64     | D22021C-12     | Cracked Ice White Beam Label                         | 1        | 1000101105   | -                     | ePOP         |
| 65     | HD2200001_006E | Micro Prism Glaze Frost-Glaze® Beam Label            | 1        | 1001004910   | -                     | ePOP         |
| 66     | HD2200001_005E | Micro Prism Frost Frost-Glaze® Beam Label            | 1        | 1001004911   | -                     | ePOP         |
| 67     | D22021C-08     | White Louver Beam Label                              | 1        | 1000110881   | Clear Pallet Tag      | ePOP         |
| 68     | D22021C-07     | Metallic Louver Beam Label                           | 1        | 1000140914   | Clear Pallet Tag      | ePOP         |
| 69     | D22021C-28     | Prisma Square Acrylic Beam Label                     | 1        | 1000487464   | Clear Pallet Tag      | ePOP         |
| TRC    | TR-VINBM2      | Tool Rental Concrete Projects - Vinyl Beam Label     | 1        | -            | -                     | ePOP         |
|        | GA002C         | Zip Ties                                             | -        | -            | -                     | ePOP         |
|        | PALLET415C.5   | 15" x 4" Clear Hang Pallet Tag                       | 3        | -            | -                     | ePOP         |