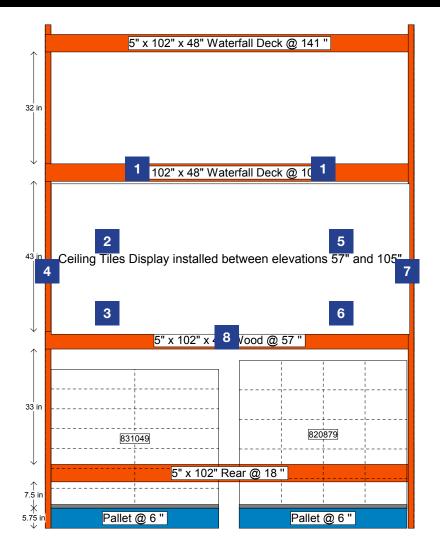

## Sign Planogram: Ceiling Tile Bay Name: Ceiling Tiles 7.1

EFFECTIVE: Sep 2, 2016 PAGE: 2 of 16

| Item # | Part #     | Description                                    | Quantity | HD Article # | Hardware Requirements | How to Order |
|--------|------------|------------------------------------------------|----------|--------------|-----------------------|--------------|
| 1      | D22052V-02 | CGC Elite Series Ceiling Tiles Header Sign     | 1        | -            | -                     | ePOP         |
| 2      | D22052V-69 | Sandrift R808 Concept Sign                     | 1        | 1000505447   | -                     | ePOP         |
| 3      | D22052V-23 | Sandrift R808 Product Sign                     | 1        | 1000505447   | -                     | ePOP         |
| 4      | D22052V-10 | CGC Classic Tiles Designer Finish Left Wing    | 1        | -            | -                     | ePOP         |
| 5      | D22052V-68 | Luna™ Pedestal IV Concept Sign                 | 1        | 1000820879   | -                     | ePOP         |
| 6      | D22052V-22 | Luna™ Pedestal IV Product Sign                 | 1        | 1000820879   | -                     | ePOP         |
| 7      | D22052V-11 | CGC Classic Tiles Designer Finish Right Wing   | 1        | -            | -                     | ePOP         |
| 8      | D22052V-24 | Suspended Ceiling Quick Start Guide Beam Label | 1        | -            | -                     | ePOP         |

Merchandising POG shown is for POP reference only and is not to be used to set product. Refer to your store specific Merchandise POG for product placement.