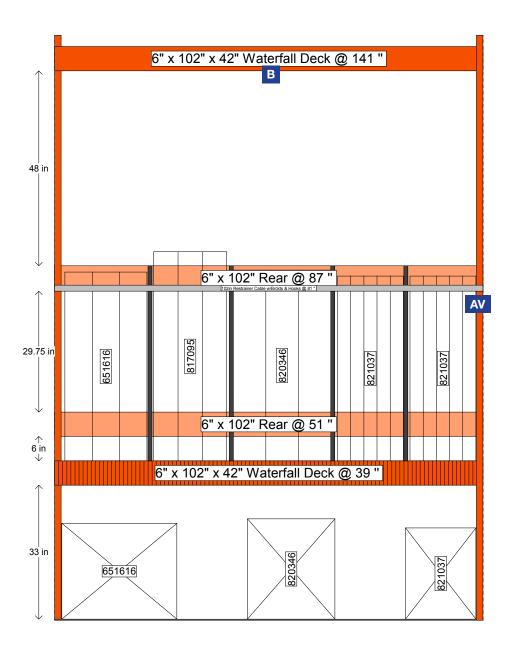

Merchandising POG shown is for POP reference only and is not to be used to set product. Refer to your store specific Merchandise POG for product placement.

Planogram: Storage Build + Deck Boxes Bay Name: Storage Build + Deck Boxes 4.2 EFFECTIVE: Feb 1, 2017 PAGE: 3 of 10

# Planogram: Storage Build + Deck Boxes Bay Name: Storage Build + Deck Boxes 4.2

EFFECTIVE: Feb 1, 2017 PAGE: 4 of 10

Planogram: Storage Build + Deck Boxes Bay Name: Storage Build + Deck Boxes 4.3 EFFECTIVE: Feb 1, 2017 PAGE: 5 of 10