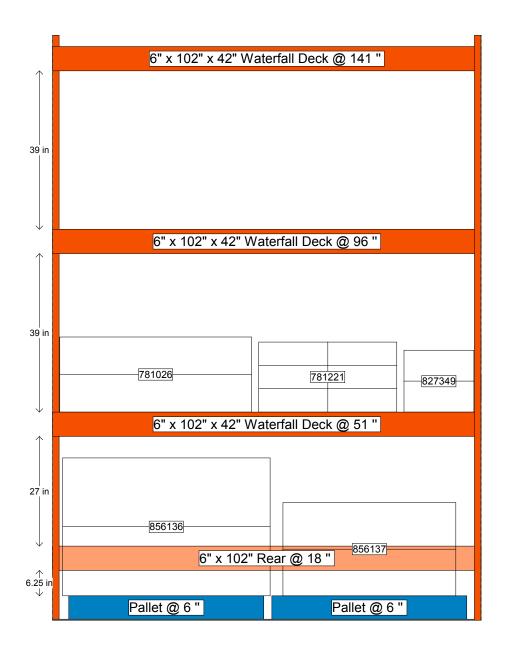

## Planogram: Storage Build + Deck Boxes Bay Name: Storage Build + Deck Boxes 4.4

EFFECTIVE: Feb 1, 2017 PAGE: 8 of 10

does not have side window OR use a