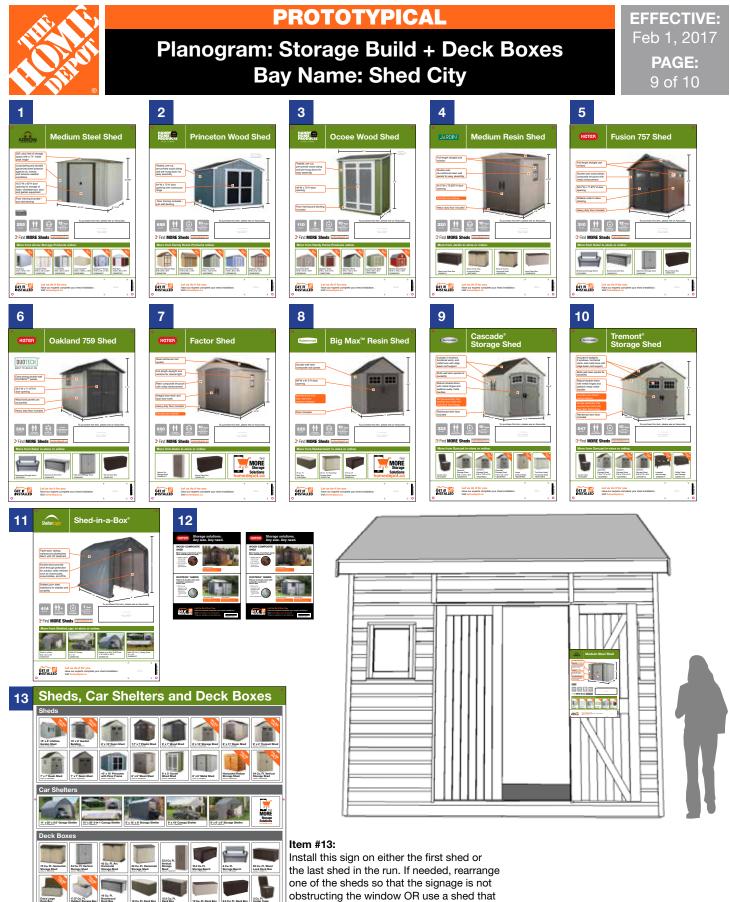

#### Instructions:

- [Aisle Violators] Install Aisle Violator using AV clips so bottom edge is 77" above the floor. Ensure the AV is always located at the front of the lead in bay.
- [Banner] Tie banner to beams through grommets in corners and centre using zip ties.

#### In Bay Signage Requirements

| Item # | Part #         | Description                                 | Quantity | HD Article # | Hardware Requirements | How to Order |
|--------|----------------|---------------------------------------------|----------|--------------|-----------------------|--------------|
| AV     | NWADSD508B-12  | Sheds and Deck Boxes Aisle Violator         | 1        | -            | AV Clips              | ePOP         |
| В      | HD2800009_013E | Sheds, Car Shelters and Deck Boxes - Banner | 1        | -            | Zip Ties              | ePOP         |
| -      | GA001C         | AV Clips                                    | 2        |              | -                     | ePOP         |
| -      | GA10C          | Zip Ties                                    | 6        | -            | -                     | ePOP         |