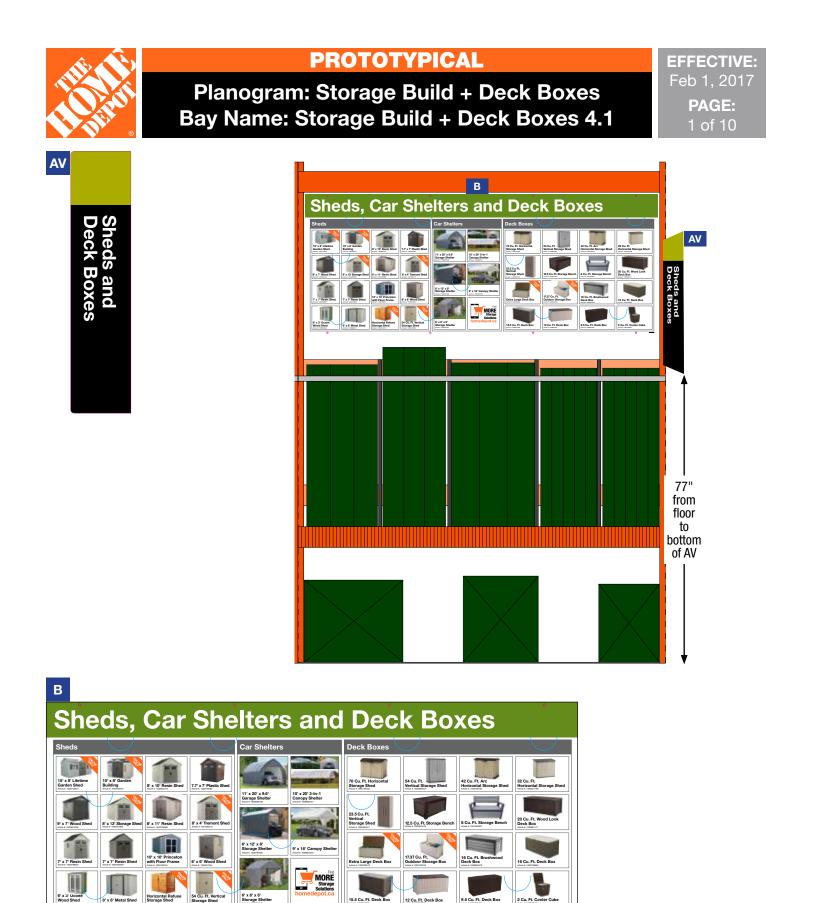

#### Instructions:

- [Aisle Violators] Install Aisle Violator using AV clips so bottom edge is 77" above the floor. Ensure the AV is always located at the front of the lead in bay.
- [Banner] Tie banner to beams through grommets in corners and centre using zip ties.

#### In Bay Signage Requirements

| Item # | Part #         | Description                                 | Quantity | HD Article # | Hardware Requirements | How to Order |
|--------|----------------|---------------------------------------------|----------|--------------|-----------------------|--------------|
| AV     | NWADSD508B-12  | Sheds and Deck Boxes Aisle Violator         | 1        | -            | AV Clips              | ePOP         |
| В      | HD2800009_013E | Sheds, Car Shelters and Deck Boxes - Banner | 1        | -            | Zip Ties              | ePOP         |
| -      | GA001C         | AV Clips                                    | 2        |              | -                     | ePOP         |
| -      | GA10C          | Zip Ties                                    | 6        | -            | -                     | ePOP         |