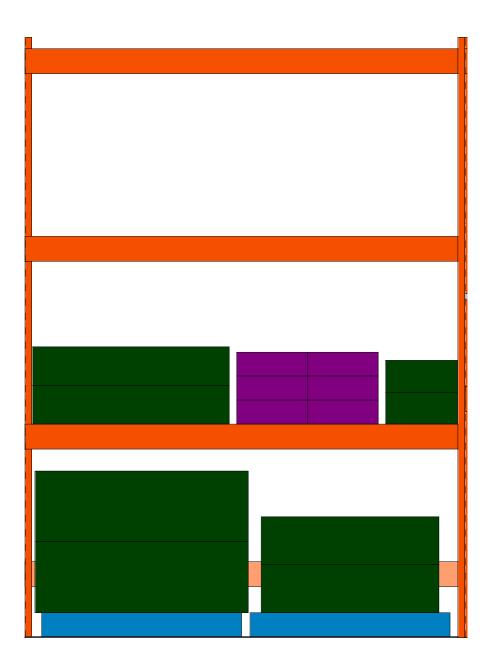

## Planogram: Storage Build + Deck Boxes Bay Name: Storage Build + Deck Boxes 4.4

EFFECTIVE: Feb 1, 2017 PAGE: 8 of 10

does not have side window OR use a