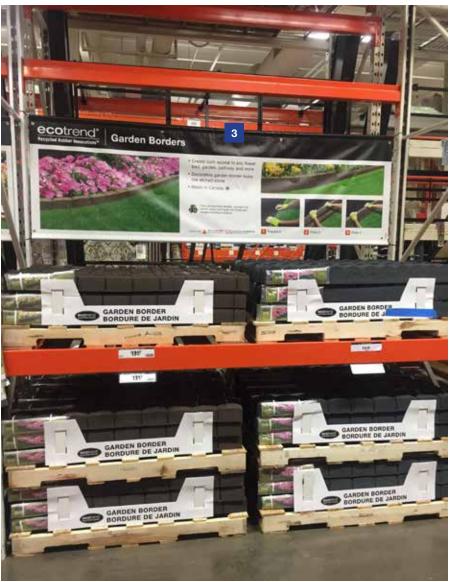

# Sign Planogram: Eco Borders and Edging Bay Name: Eco Borders and Edging 2.2

EFFECTIVE: 2/1/2017 PAGE: 3 of 4

Instructions:

• [Banner] Install at 96"

#### In Bay Signage Requirements

| Item | # F | Part #         | Description             | Quantity | HD Article # | Hardware Requirements | How to Order |
|------|-----|----------------|-------------------------|----------|--------------|-----------------------|--------------|
| 3    | ŀ   | HD2800021_006E | Garden Borders - Banner | 1        | -            | 16" Zip Ties          | ePOP         |
|      | C   | GA10C          | 16" Zip Tie             | 4        | -            | -                     | ePOP         |