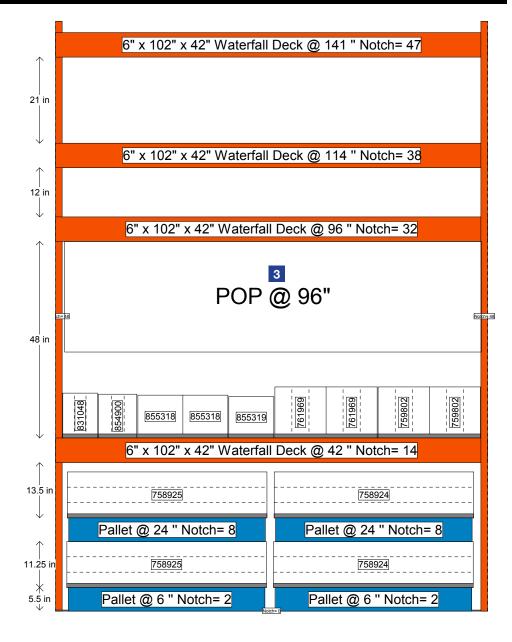

# Sign Planogram: Eco Borders and Edging Bay Name: Eco Borders and Edging 2.2

EFFECTIVE: 2/1/2017 PAGE: 3 of 4

Instructions:

• [Banner] Install at 96"