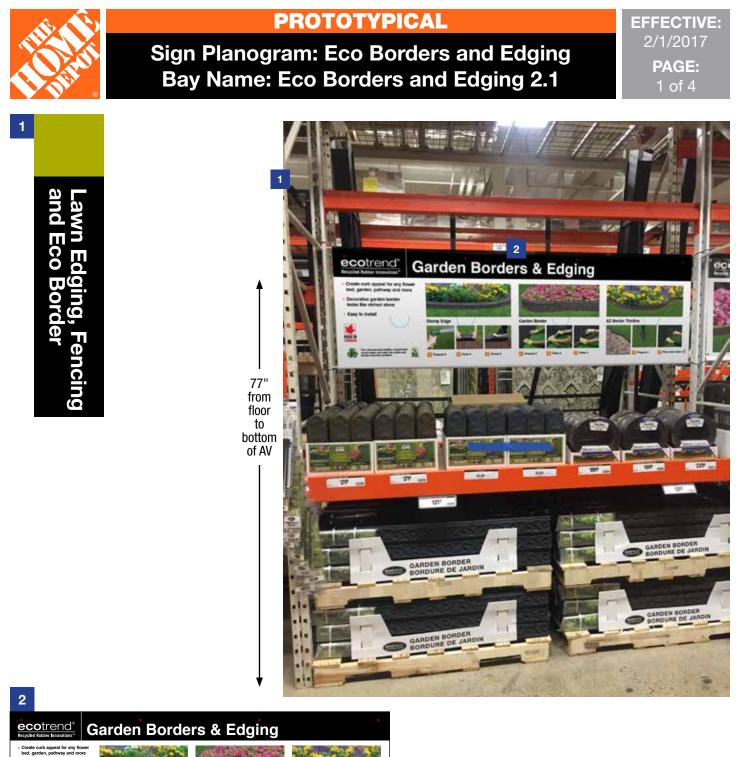

#### Instructions:

- [Aisle Violators] Install Aisle Violator using AV clips so bottom edge is 77" above the floor
- [Banner] Install at 96"

#### In Bay Signage Requirements

| Item # | Part #         | Description                                        | Quantity | HD Article # | Hardware Requirements | How to Order |
|--------|----------------|----------------------------------------------------|----------|--------------|-----------------------|--------------|
| 1      | D28066C-AV1    | Lawn Edging, Fencing and Eco Border Aisle Violator | 1        | -            | AV Clips              | ePOP         |
| 2      | HD2800021_005E | Garden Borders & Edging - Banner                   | 1        | -            | 16" Zip Ties          | ePOP         |
|        | GA001C         | AV Clips                                           | 2        | -            | -                     | ePOP         |
|        | GA10C          | 16" Zip Tie                                        | 4        | -            | -                     | ePOP         |