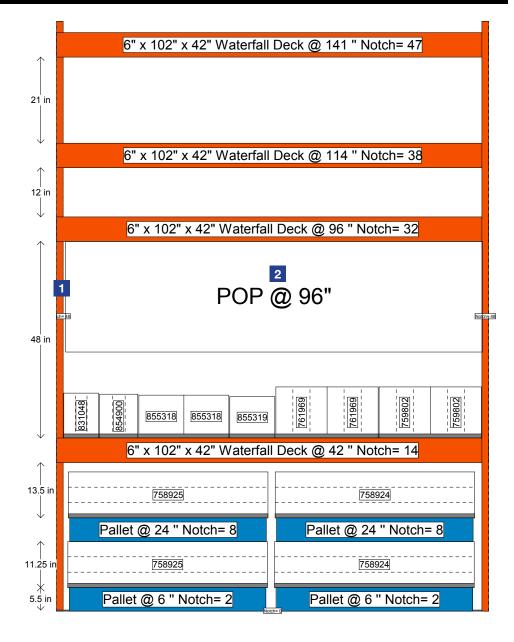

# Sign Planogram: Eco Borders and Edging Bay Name: Eco Borders and Edging 2.2

EFFECTIVE: 2/1/2017 PAGE: 3 of 4

Instructions:

• [Banner] Install at 96"

#### In Bay Signage Requirements

| Item | # F | Part #         | Description             | Quantity | HD Article # | Hardware Requirements | How to Order |
|------|-----|----------------|-------------------------|----------|--------------|-----------------------|--------------|
| 3    | ŀ   | HD2800021_006E | Garden Borders - Banner | 1        | -            | 16" Zip Ties          | ePOP         |
|      | C   | GA10C          | 16" Zip Tie             | 4        | -            | -                     | ePOP         |