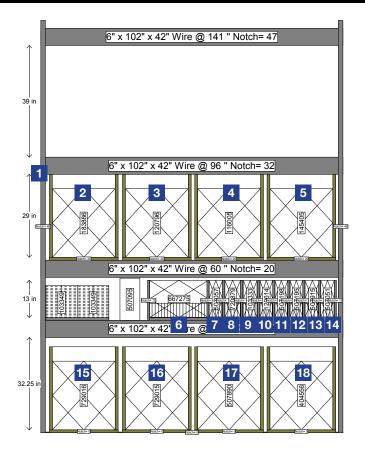

## In Bay Signage Requirements

| Item # | Part #       | Description                             | Quantity | HD Article # | Hardware Requirements | How to Order |
|--------|--------------|-----------------------------------------|----------|--------------|-----------------------|--------------|
| 1      | NWADSD508B-9 | Landscape Fabric Aisle Violator         | 1        | -            | AV Clips              | ePOP         |
| 2      | D28038C-15   | Easy Gardner 3' x 50' Landscape Fabric  | 1        | 1000183886   | Fixture Channel       | ePOP         |
| 3      | D28038C-10   | WeedBlock 3' x 50' Weed Control Fabric  | 1        | 1000120796   | Fixture Channel       | ePOP         |
| 4      | D28038C-11   | WeedBlock 4' x 50' Weed Control Fabric  | 1        | 1000116005   | Fixture Channel       | ePOP         |
| 5      | D28038C-12   | WeedBlock 6' x 50' Weed Control Fabric  | 1        | 1000145405   | Fixture Channel       | ePOP         |
| 6      | D28038C-01   | WeedBlock Natural Landscape Fabric      | 1        | 1000667275   | Channel               | ePOP         |
| 7      | D28067C-01   | Vigoro Tree Trunk Protector             | 1        | 1000507057   | Channel               | ePOP         |
| 8      | D28067C-05   | Easy Gardner Commercial Grade Staples   | 1        | 1000720879   | Channel               | ePOP         |
| 9      | D28038C-08   | Easy Gardener Fabric and Garden Staples | 1        | 1000103333   | Channel               | ePOP         |
| 10     | D28038C-07   | Easy Gardener Fabric Pegs               | 1        | 1000122614   | Channel               | ePOP         |
| 11     | D28067C-02   | Vigoro Large Stakes                     | 1        | 1000507198   | Channel               | ePOP         |
| 12     | D28067C-03   | Vigoro Jumbo Stakes                     | 1        | 1000507195   | Channel               | ePOP         |
| 13     | D28038C-04   | Easy Gardener Bio FabricPegs            | 1        | 1000507915   | Channel               | ePOP         |
| 14     | D28067C-04   | Vigoro Tree Staking Kit                 | 1        | 1000507051   | Channel               | ePOP         |
| 15     | D28038C-16   | Scotts 4' x 100' PRO Landscape Fabric   | 1        | 1000729016   | Fixture Channel       | ePOP         |
| 16     | D28038C-17   | Scotts 4' x 220' PRO Landscape Fabric   | 1        | 1000729015   | Fixture Channel       | ePOP         |
| 17     | D28038C-13   | WeedBlock 4' x 25' Commercial Fabric    | 1        | 1000507890   | Fixture Channel       | ePOP         |
| 18     | D28038C-14   | WeedBlock 4' x 50' Weed Control Fabric  | 1        | 1000404556   | Fixture Channel       | ePOP         |
|        | GA001C       | AV Clips                                | 2        | -            | -                     | ePOP         |