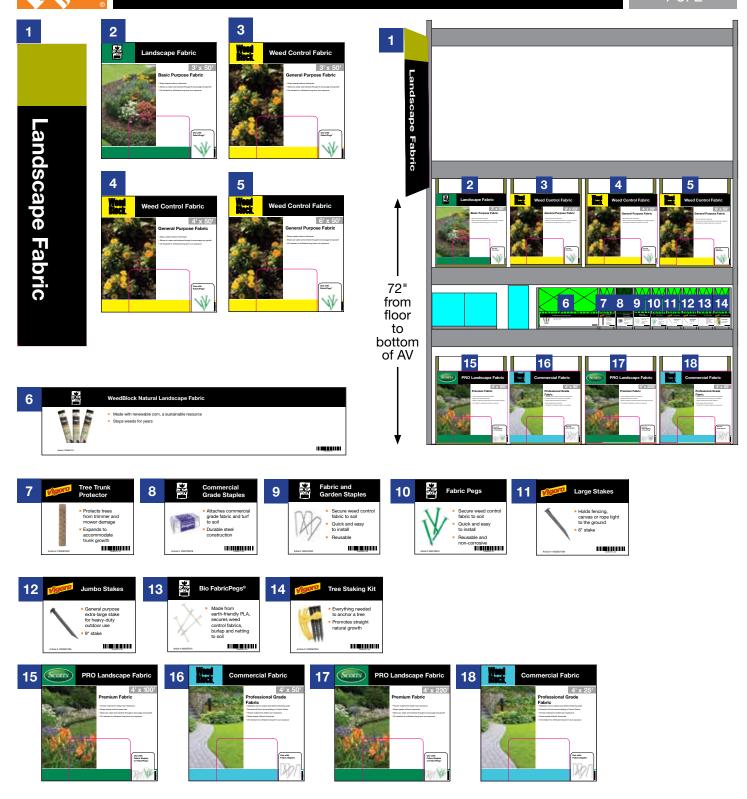

## Instructions:

• [Aisle Violators] Install Aisle Violator using AV clips so bottom edge is 72" above the floor

## In Bay Signage Requirements

| Item # | Part #       | Description                             | Quantity | HD Article # | Hardware Requirements | How to Order |
|--------|--------------|-----------------------------------------|----------|--------------|-----------------------|--------------|
| 1      | NWADSD508B-9 | Landscape Fabric Aisle Violator         | 1        | -            | AV Clips              | ePOP         |
| 2      | D28038C-15   | Easy Gardner 3' x 50' Landscape Fabric  | 1        | 1000183886   | Fixture Channel       | ePOP         |
| 3      | D28038C-10   | WeedBlock 3' x 50' Weed Control Fabric  | 1        | 1000120796   | Fixture Channel       | ePOP         |
| 4      | D28038C-11   | WeedBlock 4' x 50' Weed Control Fabric  | 1        | 1000116005   | Fixture Channel       | ePOP         |
| 5      | D28038C-12   | WeedBlock 6' x 50' Weed Control Fabric  | 1        | 1000145405   | Fixture Channel       | ePOP         |
| 6      | D28038C-01   | WeedBlock Natural Landscape Fabric      | 1        | 1000667275   | Channel               | ePOP         |
| 7      | D28067C-01   | Vigoro Tree Trunk Protector             | 1        | 1000507057   | Channel               | ePOP         |
| 8      | D28067C-05   | Easy Gardner Commercial Grade Staples   | 1        | 1000720879   | Channel               | ePOP         |
| 9      | D28038C-08   | Easy Gardener Fabric and Garden Staples | 1        | 1000103333   | Channel               | ePOP         |
| 10     | D28038C-07   | Easy Gardener Fabric Pegs               | 1        | 1000122614   | Channel               | ePOP         |
| 11     | D28067C-02   | Vigoro Large Stakes                     | 1        | 1000507198   | Channel               | ePOP         |
| 12     | D28067C-03   | Vigoro Jumbo Stakes                     | 1        | 1000507195   | Channel               | ePOP         |
| 13     | D28038C-04   | Easy Gardener Bio FabricPegs            | 1        | 1000507915   | Channel               | ePOP         |
| 14     | D28067C-04   | Vigoro Tree Staking Kit                 | 1        | 1000507051   | Channel               | ePOP         |
| 15     | D28038C-16   | Scotts 4' x 100' PRO Landscape Fabric   | 1        | 1000729016   | Fixture Channel       | ePOP         |
| 16     | D28038C-17   | Scotts 4' x 220' PRO Landscape Fabric   | 1        | 1000729015   | Fixture Channel       | ePOP         |
| 17     | D28038C-13   | WeedBlock 4' x 25' Commercial Fabric    | 1        | 1000507890   | Fixture Channel       | ePOP         |
| 18     | D28038C-14   | WeedBlock 4' x 50' Weed Control Fabric  | 1        | 1000404556   | Fixture Channel       | ePOP         |
|        | GA001C       | AV Clips                                | 2        | -            | -                     | ePOP         |