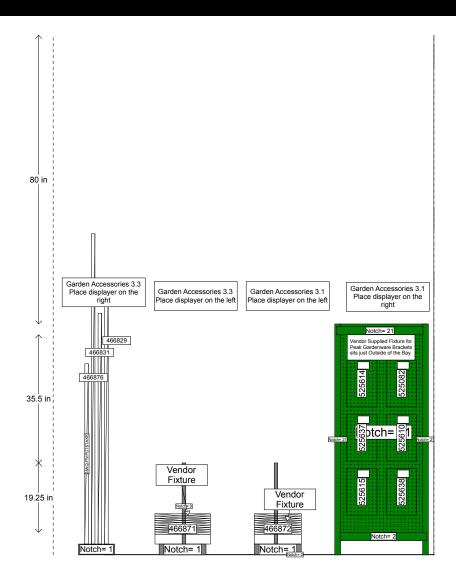

EFFECTIVE: Sep 20, 2013 PAGE: 1 of 8

EFFECTIVE: Sep 20, 2013 PAGE: 2 of 8

| Item #                       | Part # | Description | Quantity | HD Article # | Hardware Requirements | How to Order |  |
|------------------------------|--------|-------------|----------|--------------|-----------------------|--------------|--|
| NO POP REQUIRED FOR THIS BAY |        |             |          |              |                       |              |  |

EFFECTIVE: Sep 20, 2013 PAGE: 3 of 8

EFFECTIVE: Sep 20, 2013 PAGE: 4 of 8

| Item #                       | Part # | Description | Quantity | HD Article # | Hardware Requirements | How to Order |  |
|------------------------------|--------|-------------|----------|--------------|-----------------------|--------------|--|
| NO POP REQUIRED FOR THIS BAY |        |             |          |              |                       |              |  |

Sep 20, 2013
PAGE:
5 of 8

EFFECTIVE: Sep 20, 2013 PAGE: 6 of 8

| Item #                       | Part # | Description | Quantity | HD Article # | Hardware Requirements | How to Order |  |
|------------------------------|--------|-------------|----------|--------------|-----------------------|--------------|--|
| NO POP REQUIRED FOR THIS BAY |        |             |          |              |                       |              |  |