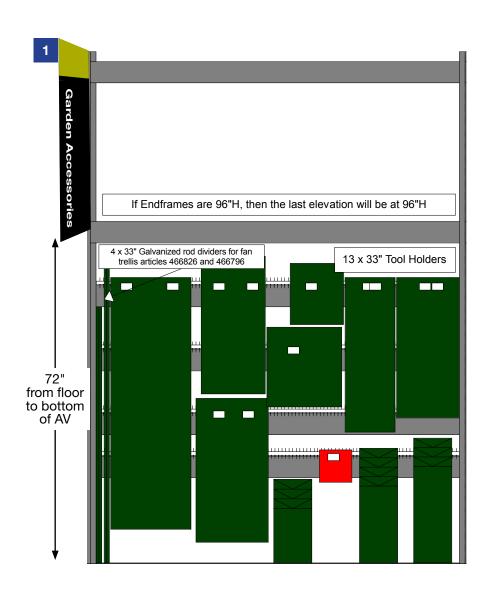

EFFECTIVE: Sep 20, 2013 PAGE: 7 of 8

1

**Garden Accessories** 

#### Instructions:

• [Aisle Violators] Install Aisle Violator using AV clips so bottom edge is 72" above the floor

EFFECTIVE: Sep 20, 2013 PAGE: 8 of 8

| Item # | Part #       | Description                       | Quantity | HD Article # | Hardware Requirements | How to Order |
|--------|--------------|-----------------------------------|----------|--------------|-----------------------|--------------|
| 1      | NWADSD508B-5 | Garden Accessories Aisle Violator | 1        | -            | AV CLips              | ePOP         |
|        | GA001C       | AV Clips                          | 2        | -            | -                     | ePOP         |