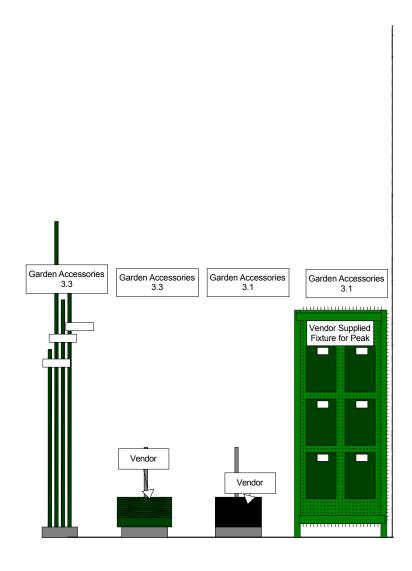

EFFECTIVE: Sep 20, 2013 PAGE: 1 of 8

EFFECTIVE: Sep 20, 2013 PAGE: 2 of 8

| Item #                       | Part # | Description | Quantity | HD Article # | Hardware Requirements | How to Order |  |
|------------------------------|--------|-------------|----------|--------------|-----------------------|--------------|--|
| NO POP REQUIRED FOR THIS BAY |        |             |          |              |                       |              |  |

EFFECTIVE: Sep 20, 2013 PAGE: 3 of 8

EFFECTIVE: Sep 20, 2013 PAGE: 4 of 8

| Item #                       | Part # | Description | Quantity | HD Article # | Hardware Requirements | How to Order |  |
|------------------------------|--------|-------------|----------|--------------|-----------------------|--------------|--|
| NO POP REQUIRED FOR THIS BAY |        |             |          |              |                       |              |  |

Sep 20, 2013
PAGE:
5 of 8

EFFECTIVE: Sep 20, 2013 PAGE: 6 of 8

| Item #                       | Part # | Description | Quantity | HD Article # | Hardware Requirements | How to Order |  |
|------------------------------|--------|-------------|----------|--------------|-----------------------|--------------|--|
| NO POP REQUIRED FOR THIS BAY |        |             |          |              |                       |              |  |