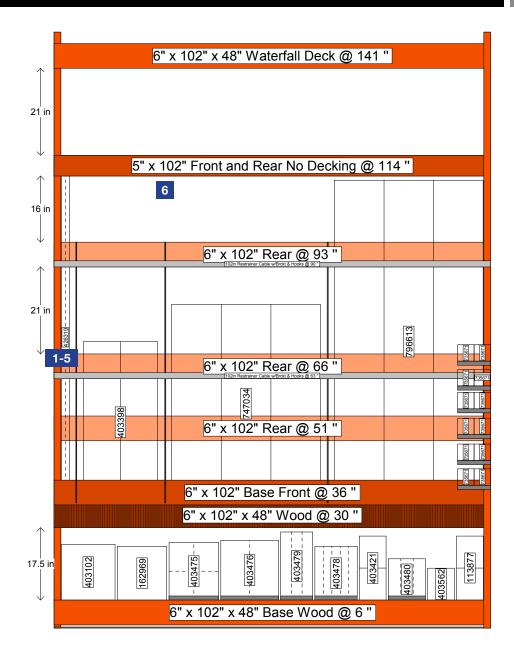

#### In Bay Signage Requirements

| Item # | Part #        | Description                       | Quantity | HD Article # | Hardware Requirements | How to Order |
|--------|---------------|-----------------------------------|----------|--------------|-----------------------|--------------|
| 1      | D22005C-36    | Foundation VBS Page 1             | 1        | -            | VBS Spine             | ePOP         |
| 2      | D22005C-36.01 | Foundation VBS Page 2             | 1        | -            | VBS Spine             | ePOP         |
| 3      | D22005C-36.02 | Foundation VBS Page 3             | 1        | -            | VBS Spine             | ePOP         |
| 4      | D22005C-36.03 | Foundation VBS Page 4             | 1        | -            | VBS Spine             | ePOP         |
| 5      | D22005C-36.04 | Foundation VBS Page 5             | 1        | -            | VBS Spine             | ePOP         |
| 6      | D22073C-01    | Foundation Wrap Channel Sign      | 1        | -            | C-Channel             | ePOP         |
|        | GA484         | 48"x 8" Flex Hinge Grey C-Channel | 1        | -            | -                     | ePOP         |
| -      | GA575C        | VBS Spine                         | 1        | -            | -                     | ePOP         |

Merchandising POG shown is for POP reference only and is not to be used to set product. Refer to your store specific Merchandise POG for product placement.