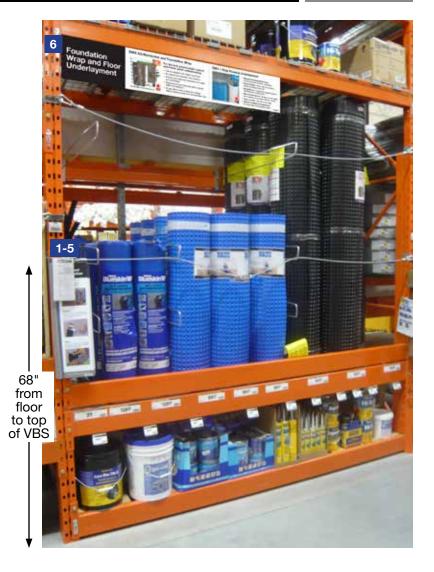

#### Instructions:

- [Channel Signs] Insert channel signs into C Channel hardware
- [VBS] Attach VBS spine to uprights so top edge is 68" above the floor; insert pages into the spine

#### In Bay Signage Requirements

| Item # | Part #        | Description                       | Quantity | HD Article # | Hardware Requirements | How to Order |
|--------|---------------|-----------------------------------|----------|--------------|-----------------------|--------------|
| 1      | D22005C-36    | Foundation VBS Page 1             | 1        | -            | VBS Spine             | ePOP         |
| 2      | D22005C-36.01 | Foundation VBS Page 2             | 1        | -            | VBS Spine             | ePOP         |
| 3      | D22005C-36.02 | Foundation VBS Page 3             | 1        | -            | VBS Spine             | ePOP         |
| 4      | D22005C-36.03 | Foundation VBS Page 4             | 1        | -            | VBS Spine             | ePOP         |
| 5      | D22005C-36.04 | Foundation VBS Page 5             | 1        | -            | VBS Spine             | ePOP         |
| 6      | D22073C-01    | Foundation Wrap Channel Sign      | 1        | -            | C-Channel             | ePOP         |
|        | GA484         | 48"x 8" Flex Hinge Grey C-Channel | 1        | -            | -                     | ePOP         |
| -      | GA575C        | VBS Spine                         | 1        | -            | -                     | ePOP         |