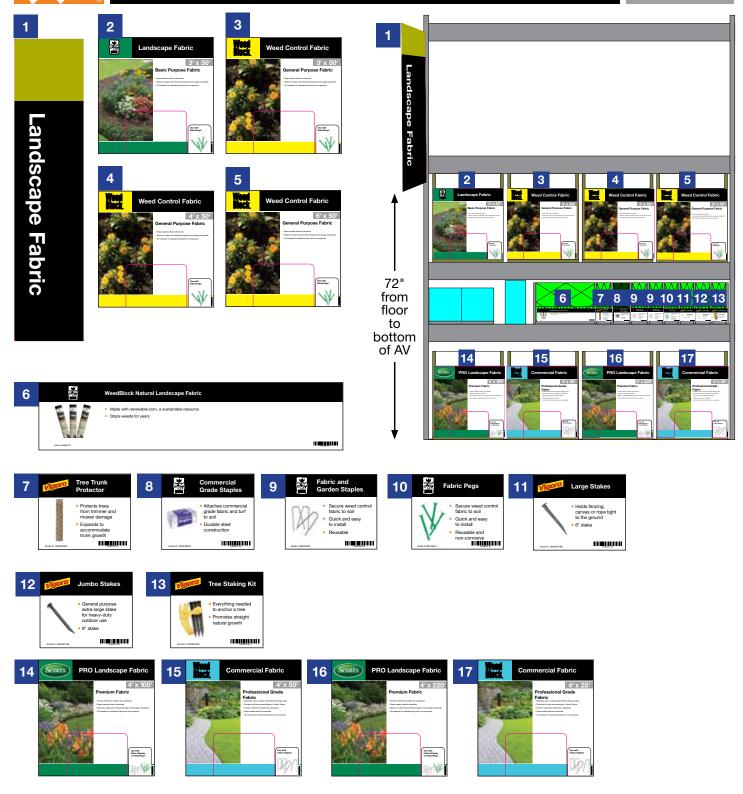

## Sign Planogram: Landscape Fabric Bay Name: Landscape Fabric

**EFFECTIVE:** Feb 8, 2017 **PAGE:** 1 of 2

## Instructions:

• [Aisle Violators] Install Aisle Violator using AV clips so bottom edge is 72" above the floor

## Sign Planogram: Landscape Fabric Bay Name: Landscape Fabric

**EFFECTIVE:** Feb 8, 2017 **PAGE:** 2 of 2

## In Bay Signage Requirements

| Item # | Part #       | Description                             | Quantity | HD Article # | Hardware Requirements | How to Order |
|--------|--------------|-----------------------------------------|----------|--------------|-----------------------|--------------|
| 1      | NWADSD508B-9 | Landscape Fabric Aisle Violator         | 1        | -            | AV Clips              | ePOP         |
| 2      | D28038C-15   | Easy Gardner 3' x 50' Landscape Fabric  | 1        | 1000183886   | Fixture Channel       | ePOP         |
| 3      | D28038C-10   | WeedBlock 3' x 50' Weed Control Fabric  | 1        | 1000120796   | Fixture Channel       | ePOP         |
| 4      | D28038C-11   | WeedBlock 4' x 50' Weed Control Fabric  | 1        | 1000116005   | Fixture Channel       | ePOP         |
| 5      | D28038C-12   | WeedBlock 6' x 50' Weed Control Fabric  | 1        | 1000145405   | Fixture Channel       | ePOP         |
| 6      | D28038C-01   | WeedBlock Natural Landscape Fabric      | 1        | 1000667275   | Channel               | ePOP         |
| 7      | D28067C-01   | Vigoro Tree Trunk Protector             | 1        | 1000507057   | Channel               | ePOP         |
| 8      | D28067C-05   | Easy Gardner Commercial Grade Staples   | 1        | 1000720879   | Channel               | ePOP         |
| 9      | D28038C-08   | Easy Gardener Fabric and Garden Staples | 2        | 1000103333   | Channel               | ePOP         |
| 10     | D28038C-07   | Easy Gardener Fabric Pegs               | 1        | 1000122614   | Channel               | ePOP         |
| 11     | D28067C-02   | Vigoro Large Stakes                     | 1        | 1000507198   | Channel               | ePOP         |
| 12     | D28067C-03   | Vigoro Jumbo Stakes                     | 1        | 1000507195   | Channel               | ePOP         |
| 13     | D28067C-04   | Vigoro Tree Staking Kit                 | 1        | 1000507051   | Channel               | ePOP         |
| 14     | D28038C-16   | Scotts 4' x 100' PRO Landscape Fabric   | 1        | 1000729016   | Fixture Channel       | ePOP         |
| 15     | D28038C-17   | Scotts 4' x 220' PRO Landscape Fabric   | 1        | 1000729015   | Fixture Channel       | ePOP         |
| 16     | D28038C-13   | WeedBlock 4' x 25' Commercial Fabric    | 1        | 1000507890   | Fixture Channel       | ePOP         |
| 17     | D28038C-14   | WeedBlock 4' x 50' Weed Control Fabric  | 1        | 1000404556   | Fixture Channel       | ePOP         |
|        | GA001C       | AV Clips                                | 2        | -            | -                     | ePOP         |