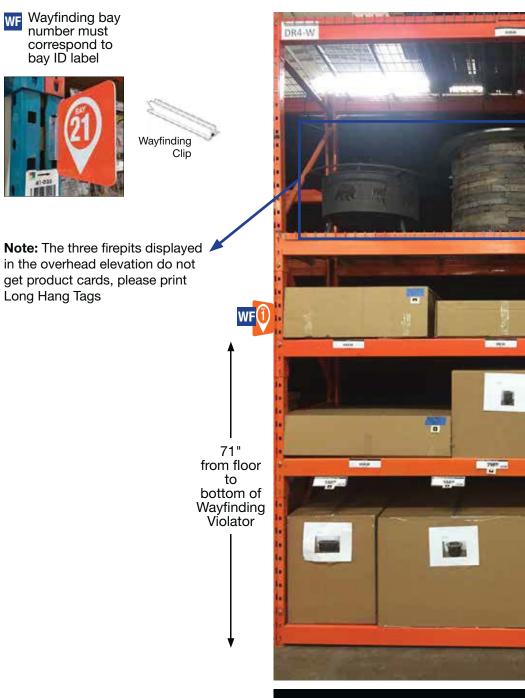

### Instructions:

• [Wayfinding Violator] Install Wayfinding Violator using wayfinding clip so bottom edge is 71" above the floor

### In Bay Signage Requirements

| Item # | Part #             | Description         | Quantity | HD Article # | Hardware Requirements | How to Order |
|--------|--------------------|---------------------|----------|--------------|-----------------------|--------------|
| WF     | Varies by bay ID # | Wayfinding Violator | 1        | -            | Wayfinding Clip       | ePOP         |
| -      | 124-300TESA        | Wayfinding Clip     | 1        | -            | -                     | ePOP         |