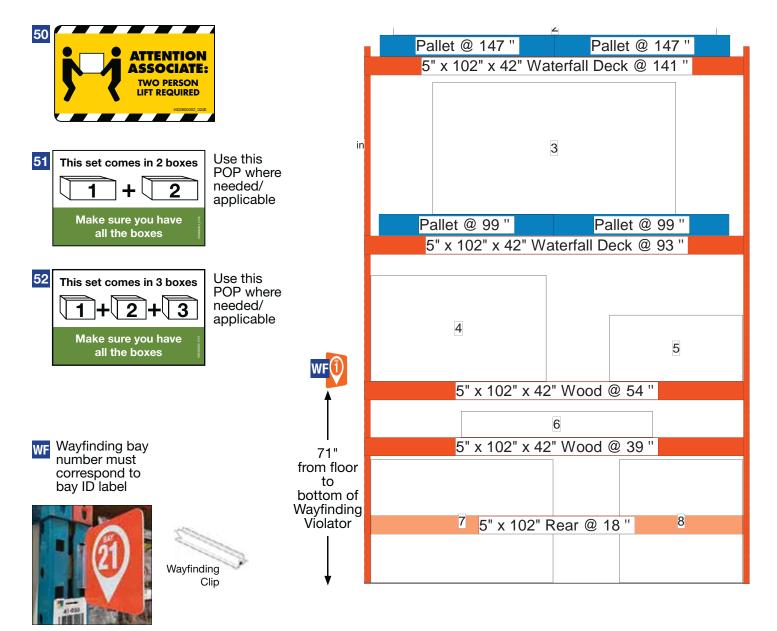

### Instructions:

• [Wayfinding Violator] Install Wayfinding Violator using wayfinding clip so bottom edge is 71" above the floor

### In Bay Signage Requirements

| Item # | Part #             | Description         | Quantity | HD Article # | Hardware Requirements | How to Order |
|--------|--------------------|---------------------|----------|--------------|-----------------------|--------------|
| WF     | Varies by bay ID # | Wayfinding Violator | 1        | -            | Wayfinding Clip       | ePOP         |
| -      | 124-300TESA        | Wayfinding Clip     | 1        | -            | -                     | ePOP         |