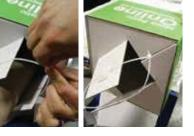

# **PROTOTYPICAL** Sign Planogram: Patio Bay Name: Patio Furniture Laydown

**EFFECTIVE:** Jan 1, 2017 **PAGE:** 5 of 40

View of stabilizer inside Gazebo Legwrap

Install Gazebo Legwrap on front left leg of **FIRST** gazebo in the main aisle

Instructions for Pole Stabilizer Supports: Use the 4 pieces of the corrugate supports supplied with gazebo legwrap POP to form pole stabilizers with zip ties provided. (See images to the left for reference.) Pull zip ties together to tighten.

### Instructions:

• [Gazebo Legwrap] Fold wrap along creases and wrap around gazebo leg, securing with pre-applied double-sided tape. Use the pole stabilizer supports provided to hold the leg structure together (see above for reference).