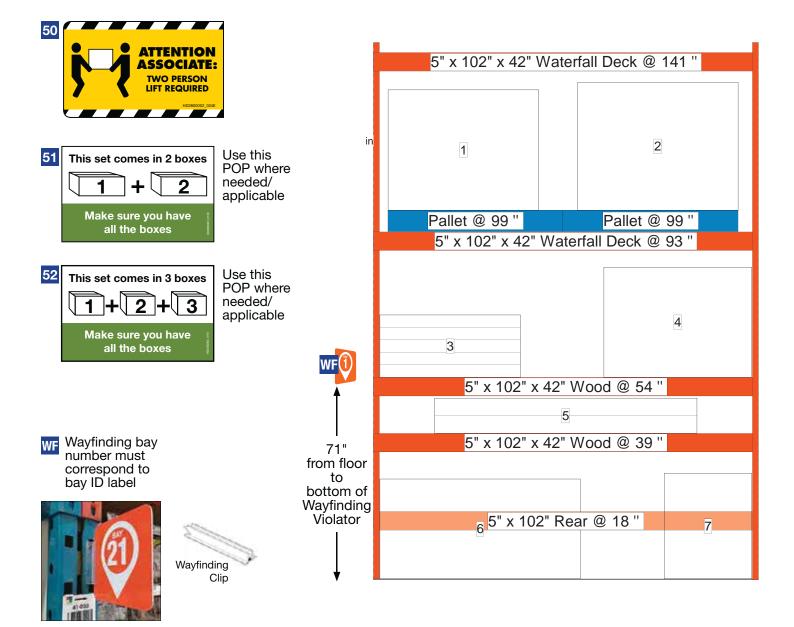

### Instructions:

• [Wayfinding Violator] Install Wayfinding Violator using wayfinding clip so bottom edge is 71" above the floor

### In Bay Signage Requirements

| Item # | Part #             | Description         | Quantity | HD Article # | Hardware Requirements | How to Order |
|--------|--------------------|---------------------|----------|--------------|-----------------------|--------------|
| WF     | Varies by bay ID # | Wayfinding Violator | 1        | -            | Wayfinding Clip       | ePOP         |
| -      | 124-300TESA        | Wayfinding Clip     | 1        | -            | -                     | ePOP         |