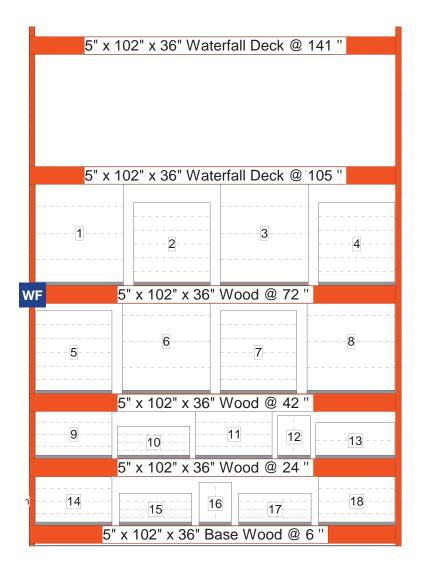

**Note:** Wayfinding is NOT to be used in the Outdoor Garden Centre

- [Aisle Violators] Install Aisle Violator using AV clips so bottom edge is 77" above the floor
- [Wayfinding Violator] Install Wayfinding Violator using wayfinding clip so bottom edge is 71" above the floor

# Sign Planogram: Patio Bay Name: Patio Cushions 3.1

EFFECTIVE: Jan 1 2017 PAGE: 28 of 40

### In Bay Signage Requirements

| Item # | Part #             | Description                              | Quantity | HD Article # | Hardware Requirements | How to Order |
|--------|--------------------|------------------------------------------|----------|--------------|-----------------------|--------------|
| 48     | NWADSD508A-1       | Patio Furniture Indoor - Aisle Violator  | 1        | -            | AV Clips              | ePOP         |
| 49     | NWADSD508B-2       | Patio Furniture Outdoor - Aisle Violator | 1        | -            | AV Clips              | ePOP         |
| WF     | Varies by bay ID # | Wayfinding Violator                      | 1        | -            | Wayfinding Clip       | ePOP         |
| -      | 124-300TESA        | Wayfinding Clip                          | 1        | -            | -                     | ePOP         |
|        | GA001C             | AV Clips                                 | 2        | -            | -                     | ePOP         |