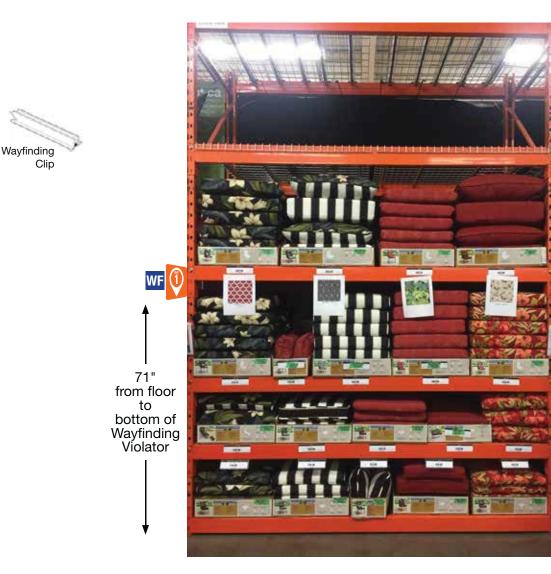

### Instructions:

• [Wayfinding Violator] Install Wayfinding Violator using wayfinding clip so bottom edge is 71" above the floor