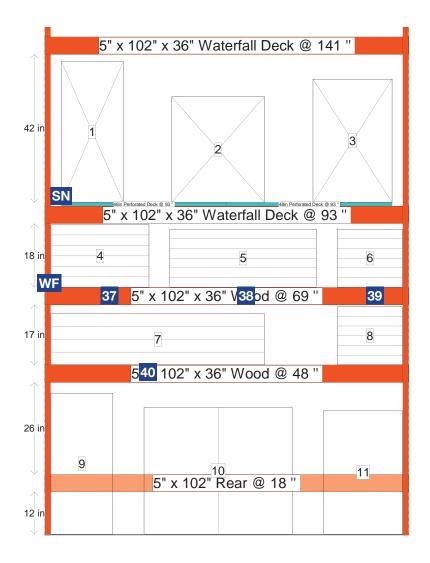

# Sign Planogram: Patio Bay Name: Patio Mix N Match 2.1

EFFECTIVE: Jan 1, 2017 PAGE: 17 of 40

- [Wayfinding Violator] Install Wayfinding Violator using wayfinding clip so bottom edge is 71" above the floor
- [Beam Label] Remove any old beam labels (if applicable) and place label on the beam below the applicable product

# Sign Planogram: Patio Bay Name: Patio Mix N Match 2.1

EFFECTIVE: Jan 1, 2017 PAGE: 18 of 40

### In Bay Signage Requirements

|        |                    | -                                                |          |              |                       |              |
|--------|--------------------|--------------------------------------------------|----------|--------------|-----------------------|--------------|
| Item # | Part #             | Description                                      | Quantity | HD Article # | Hardware Requirements | How to Order |
| 37     | HD2800002_043E     | Maple Valley 27" Bistro Table - Beam Label       | 1        | 1001025590   | -                     | ePOP         |
| 38     | HD2800002_039E     | Maple Valley 42" x 42" Dining Table - Beam Label | 1        | 1001025191   | -                     | ePOP         |
| 39     | HD2800002_041E     | Maple Valley 18" x 18" Side Table - Beam Label   | 1        | 1001025589   | -                     | ePOP         |
| 40     | HD2800002_038E     | Maple Valley 60" x 38" Dining Table - Beam Label | 1        | 1001025190   | -                     | ePOP         |
| SN     | HD2800002_012E     | All displays stocked below - Snipe               | 1        | -            | Clip                  | ePOP         |
| WF     | Varies by bay ID # | Wayfinding Violator                              | 1        | -            | Wayfinding Clip       | ePOP         |
| -      | 124-300TESA        | Wayfinding Clip                                  | 1        | -            | -                     | ePOP         |
|        |                    |                                                  |          |              |                       |              |