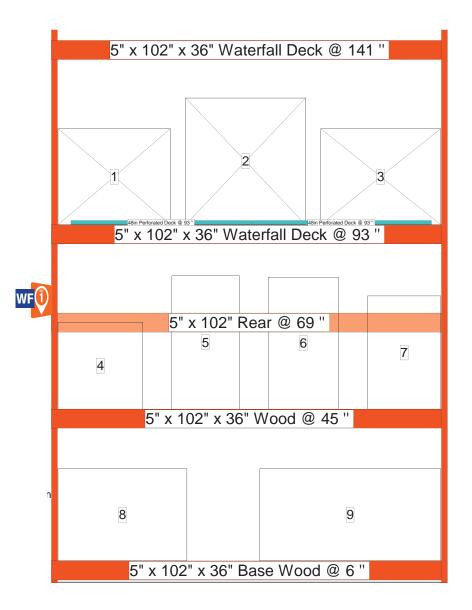

### Instructions:

• [Wayfinding Violator] Install Wayfinding Violator using wayfinding clip so bottom edge is 71" above the floor

### In Bay Signage Requirements

| Item # | Part #             | Description         | Quantity | HD Article # | Hardware Requirements | How to Order |
|--------|--------------------|---------------------|----------|--------------|-----------------------|--------------|
| WF     | Varies by bay ID # | Wayfinding Violator | 1        | -            | Wayfinding Clip       | ePOP         |
| -      | 124-300TESA        | Wayfinding Clip     | 1        | -            | -                     | ePOP         |