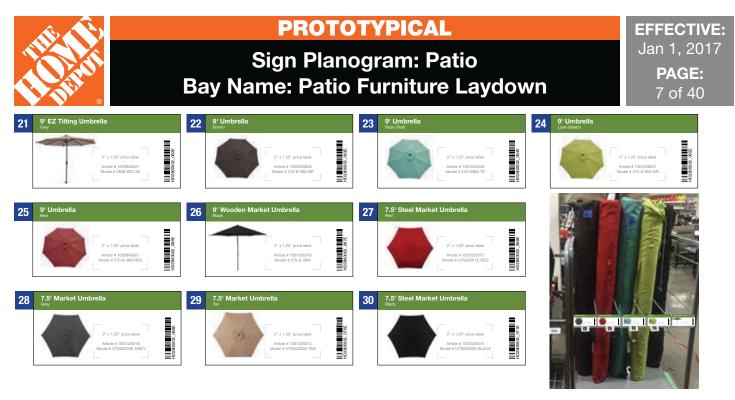

# Sign Planogram: Patio Bay Name: Patio Furniture Laydown

**EFFECTIVE:** Jan 1, 2017 **PAGE:** 1 of 40

The 3-tier fixture can be placed at the entrance of the Patio laydown OR on either side of the Patio laydown (depending on store layout).

### Instructions:

• [3-Tier Signs] Insert top, middle and bottom Tier signs into 3-Tier Fixture