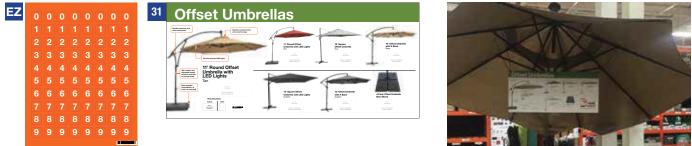

### Instructions:

- [Offset Umbrella Product Card] Use zip ties to apply the product card to its corresponding umbrella. Stores are to use the middle punch mark in order to achieve the same execution as the IC set.
- [Product label] Adhere label to surface of umbrella base blocks (article # 1000721260).
- [EZ Find stickers] Add to base blocks label.

### Laydown Signage Requirements

| Item # | Part #         | Description                                     | Quantity | HD Article #                                                                                   | Hardware<br>Requirements | How to<br>Order |
|--------|----------------|-------------------------------------------------|----------|------------------------------------------------------------------------------------------------|--------------------------|-----------------|
| 21     | HD2800002_062E | 9' EZ Tilting Umbrella Grey - Product Card      | 1        | 1000846921                                                                                     | -                        | ePOP            |
| 22     | HD2800002_063E | 9' Umbrella Brown - Product Card                | 1        | 1000845805                                                                                     | -                        | ePOP            |
| 23     | HD2800002_064E | 9' Umbrella Haze (Teal) - Product Card          | 1        | 1001026240                                                                                     | -                        | ePOP            |
| 24     | HD2800002_065E | 9' Umbrella Luxe (Green) - Product Card         | 1        | 1001026241                                                                                     | -                        | ePOP            |
| 25     | HD2800002_066E | 9' Umbrella Red - Product Card                  | 1        | 1000845807                                                                                     | -                        | ePOP            |
| 26     | HD2800002_067E | 9' Wooden Market Umbrella Black - Product Card  | 1        | 1001026242                                                                                     | -                        | ePOP            |
| 27     | HD2800002_068E | 7.5' Steel Market Umbrella Red - Product Card   | 1        | 1001025073                                                                                     | -                        | ePOP            |
| 28     | HD2800002_069E | 7.5' Market Umbrella Grey - Product Card        | 1        | 1001025076                                                                                     | -                        | ePOP            |
| 29     | HD2800002_070E | 7.5' Market Umbrella Tan - Product Card         | 1        | 1001025074                                                                                     | -                        | ePOP            |
| 30     | HD2800002_071E | 7.5' Steel Market Umbrella Black - Product Card | 1        | 1001025075                                                                                     | -                        | ePOP            |
| 31     | HD2800002_072E | Offset Umbrellas - Product Card                 | 1        | 1000811570<br>1000814075<br>1000845801<br>1001026238<br>1001026239<br>1001026239<br>1001024907 | Zip Ties                 | ePOP            |
| EZ     | EZFind-0-9     | Wayfinding Number Stickers                      | -        | -                                                                                              | -                        | ePOP            |
|        | GA002C         | 11" Black Zip Ties                              | 2        | -                                                                                              | -                        | ePOP            |