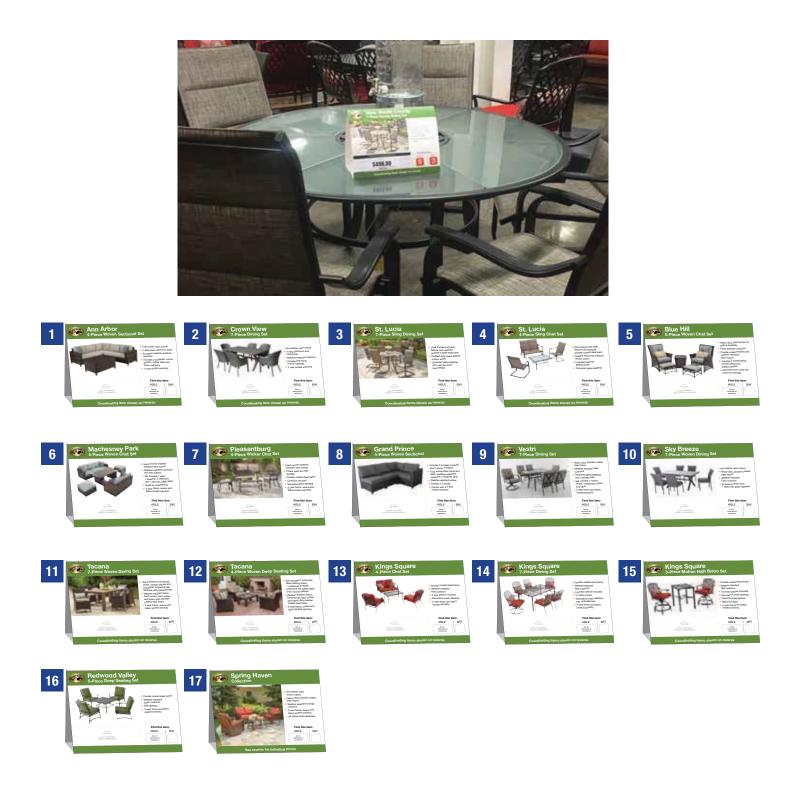

# **PROTOTYPICAL** Sign Planogram: Patio Bay Name: Patio Furniture Laydown

Note: Pictures from IC set for visual inspiration and decorating suggestions

### Laydown Signage Requirements

| tem # | Part #         | Description                                             | Quantity | HD Article #                                                                                                               | Hardware Requirements | How to<br>Order |
|-------|----------------|---------------------------------------------------------|----------|----------------------------------------------------------------------------------------------------------------------------|-----------------------|-----------------|
|       | HD2800002_045E | Ann Arbor 4-Piece Woven Sectional Set - Tent Card       | 1        | 1000847169<br>1000848556                                                                                                   | -                     | ePOP            |
| 2     | HD2800002_046E | Crown View 7-Piece Dining Set - Tent Card               | 1        | 1001025214<br>1001025215                                                                                                   | -                     | ePOP            |
| 3     | HD2800002_047E | St. Lucia 7-Piece Sling Dining Set- Tent Card           | 1        | 1001024914<br>1001024908                                                                                                   | -                     | ePOP            |
| 1     | HD2800002_048E | St. Lucia 4-Piece Sling Chat Set - Tent Card            | 1        | 1001024908<br>1001024914                                                                                                   | -                     | ePOP            |
| 5     | HD2800002_049E | Blue Hill 5-Piece Woven Chat Set - Tent Card            | 1        | 1000683191                                                                                                                 | -                     | ePOP            |
| 6     | HD2800002_050E | Machesney Park 5-Piece Woven Chat Set - Tent Card       | 1        | 1001025217                                                                                                                 | -                     | ePOP            |
| 7     | HD2800002_051E | Pleasantburg 4-Piece Wicker Chat Set - Tent Card        | 1        | 1001025043                                                                                                                 | -                     | ePOP            |
| 3     | HD2800002_052E | Grand Prince 4-Piece Woven Sectional - Tent Card        | 1        | 1001025216                                                                                                                 | -                     | ePOP            |
| 9     | HD2800002_053E | Vestri 7-Piece Dining Set - Tent Card                   | 1        | 1001025220                                                                                                                 | -                     | ePOP            |
| 10    | HD2800002_054E | Sky Breeze 7-Piece Woven Dining Set - Tent Card         | 1        | 1001024911                                                                                                                 | -                     | ePOP            |
| 11    | HD2800002_055E | Tacana 7-Piece Woven Dining Set - Tent Card             | 1        | 1000847058<br>1000850728<br>1000850729<br>1001025044<br>1000847059<br>1000847055                                           | -                     | ePOP            |
| 12    | HD2800002_056E | Tacana 4-Piece Woven Deep Seating Set - Tent Card       | 1        | 1000847059                                                                                                                 | -                     | ePOP            |
| 13    | HD2800002_057E | Kings Square 4-Piece Chat Set - Tent Card               | 1        | 1001025041<br>1001025218<br>1001025219                                                                                     | -                     | ePOP            |
| 14    | HD2800002_058E | Kings Square 7-Piece Dining Set - Tent Card             | 1        | 1001025219<br>1001025218<br>1001025041                                                                                     | -                     | ePOP            |
| 15    | HD2800002_059E | Kings Square 3-Piece Motion High Bistro Set - Tent Card | 1        | 1001025218<br>1001025219<br>1001025041                                                                                     | -                     | ePOP            |
| 16    | HD2800002_060E | Redwood Valley 5-Piece Deep Seating Set - Tent Card     | 1        | 1001025045                                                                                                                 | -                     | ePOP            |
| 17    | HD2800002_061E | Spring Haven Collection - Tent Card                     | 1        | 1001021902<br>1001021898<br>1001021901<br>1001021897<br>1001021890<br>1001021896<br>1001021894<br>1001021899<br>1001021899 | -                     | ePOP            |