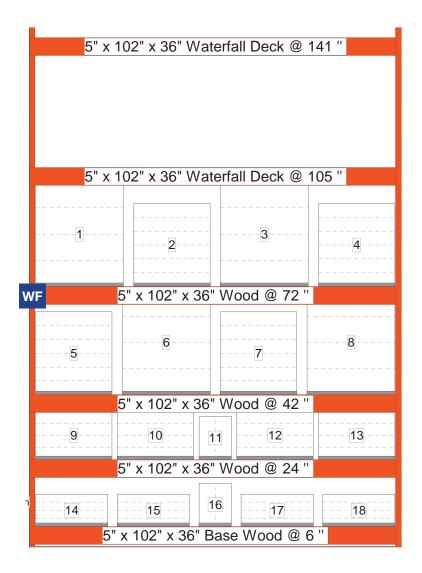

# Sign Planogram: Patio Bay Name: Patio Cushions 3.2

**EFFECTIVE:** Jan 1, 2017 **PAGE:** 29 of 40

 $\ensuremath{\textbf{Note:}}$  Styles and colours have been updated since these bays were set at the IC.

# Sign Planogram: Patio Bay Name: Patio Cushions 3.2

EFFECTIVE: Jan 1 2017 PAGE: 30 of 40

### In Bay Signage Requirements

| Item # | Part #             | Description         | Quantity | HD Article # | Hardware Requirements | How to Order |
|--------|--------------------|---------------------|----------|--------------|-----------------------|--------------|
| WF     | Varies by bay ID # | Wayfinding Violator | 1        | -            | Wayfinding Clip       | ePOP         |
| -      | 124-300TESA        | Wayfinding Clip     | 1        | -            | -                     | ePOP         |