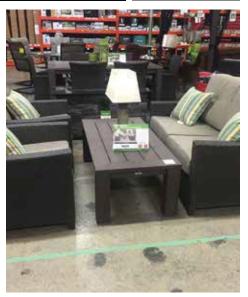

# Sign Planogram: Patio Bay Name: Patio Furniture Laydown

**EFFECTIVE:** Jan 1, 2017 **PAGE:** 1 of 40

The 3-tier fixture can be placed at the entrance of the Patio laydown OR on either side of the Patio laydown (depending on store layout).

# **PROTOTYPICAL** Sign Planogram: Patio Bay Name: Patio Furniture Laydown

Note: Pictures from IC set for visual inspiration and decorating suggestions