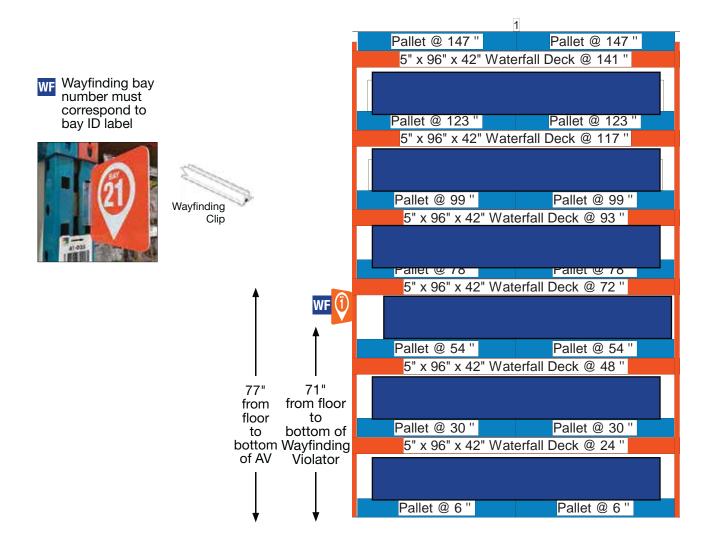

### Instructions:

• [Wayfinding Violator] Install Wayfinding Violator using wayfinding clip so bottom edge is 71" above the floor

### In Bay Signage Requirements

| Item # | Part #             | Description         | Quantity | HD Article # | Hardware Requirements | How to Order |
|--------|--------------------|---------------------|----------|--------------|-----------------------|--------------|
| WF     | Varies by bay ID # | Wayfinding Violator | 1        | -            | Wayfinding Clip       | ePOP         |
| -      | 124-300TESA        | Wayfinding Clip     | 1        | -            | -                     | ePOP         |