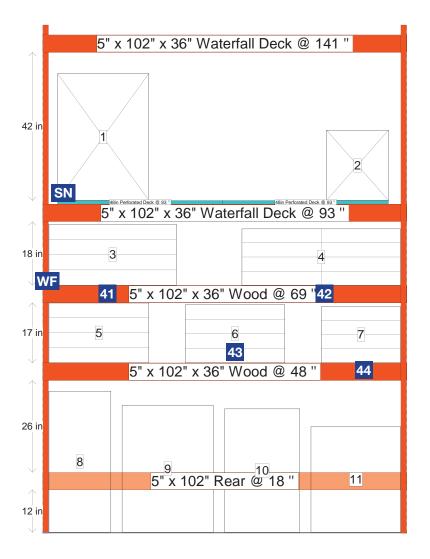

# Sign Planogram: Patio Bay Name: Patio Mix N Match 2.2

EFFECTIVE: Jan 1, 2017 PAGE: 19 of 40

- [Wayfinding Violator] Install Wayfinding Violator using wayfinding clip so bottom edge is 71" above the floor
- [Beam Label] Remove any old beam labels (if applicable) and place label on the beam below the applicable product

# Sign Planogram: Patio Bay Name: Patio Mix N Match 2.2

**EFFECTIVE:** Jan 1, 2017 **PAGE:** 20 of 40

### In Bay Signage Requirements

| Item # | Part #             | Description                                | Quantity | HD Article # | Hardware Requirements | How to Order |
|--------|--------------------|--------------------------------------------|----------|--------------|-----------------------|--------------|
| 41     | HD2800002_042E     | 36" Round Table with Slat Top - Beam Label | 1        | 1001025588   | -                     | ePOP         |
| 42     | HD2800002_044E     | 22" Round Table with Slat Top - Beam Label | 1        | 1001025587   | -                     | ePOP         |
| 43     | HD2800002_036E     | Arthur Side Table - Beam Label             | 1        | 1000847954   | -                     | ePOP         |
| 44     | HD2800002_035E     | Margie Woven 16" Side Table - Beam Label   | 1        | 1001024113   | -                     | ePOP         |
| SN     | HD2800002_012E     | All displays stocked below - Snipe         | 1        | -            | Clip                  | ePOP         |
| WF     | Varies by bay ID # | Wayfinding Violator                        | 1        | -            | Wayfinding Clip       | ePOP         |
| -      | 124-300TESA        | Wayfinding Clip                            | 1        | -            | -                     | ePOP         |