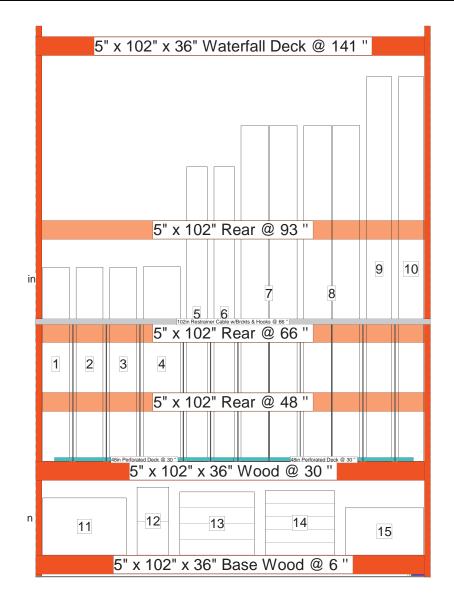

### In Bay Signage Requirements

|        |                    | -                                                |          |              |                       |              |
|--------|--------------------|--------------------------------------------------|----------|--------------|-----------------------|--------------|
| Item # | Part #             | Description                                      | Quantity | HD Article # | Hardware Requirements | How to Order |
| 37     | HD2800002_043E     | Maple Valley 27" Bistro Table - Beam Label       | 1        | 1001025590   | -                     | ePOP         |
| 38     | HD2800002_039E     | Maple Valley 42" x 42" Dining Table - Beam Label | 1        | 1001025191   | -                     | ePOP         |
| 39     | HD2800002_041E     | Maple Valley 18" x 18" Side Table - Beam Label   | 1        | 1001025589   | -                     | ePOP         |
| 40     | HD2800002_038E     | Maple Valley 60" x 38" Dining Table - Beam Label | 1        | 1001025190   | -                     | ePOP         |
| SN     | HD2800002_012E     | All displays stocked below - Snipe               | 1        | -            | Clip                  | ePOP         |
| WF     | Varies by bay ID # | Wayfinding Violator                              | 1        | -            | Wayfinding Clip       | ePOP         |
| -      | 124-300TESA        | Wayfinding Clip                                  | 1        | -            | -                     | ePOP         |
|        |                    |                                                  |          |              |                       |              |

### In Bay Signage Requirements

| Item # | Part #             | Description                                | Quantity | HD Article # | Hardware Requirements | How to Order |
|--------|--------------------|--------------------------------------------|----------|--------------|-----------------------|--------------|
| 41     | HD2800002_042E     | 36" Round Table with Slat Top - Beam Label | 1        | 1001025588   | -                     | ePOP         |
| 42     | HD2800002_044E     | 22" Round Table with Slat Top - Beam Label | 1        | 1001025587   | -                     | ePOP         |
| 43     | HD2800002_036E     | Arthur Side Table - Beam Label             | 1        | 1000847954   | -                     | ePOP         |
| 44     | HD2800002_035E     | Margie Woven 16" Side Table - Beam Label   | 1        | 1001024113   | -                     | ePOP         |
| SN     | HD2800002_012E     | All displays stocked below - Snipe         | 1        | -            | Clip                  | ePOP         |
| WF     | Varies by bay ID # | Wayfinding Violator                        | 1        | -            | Wayfinding Clip       | ePOP         |
| -      | 124-300TESA        | Wayfinding Clip                            | 1        | -            | -                     | ePOP         |