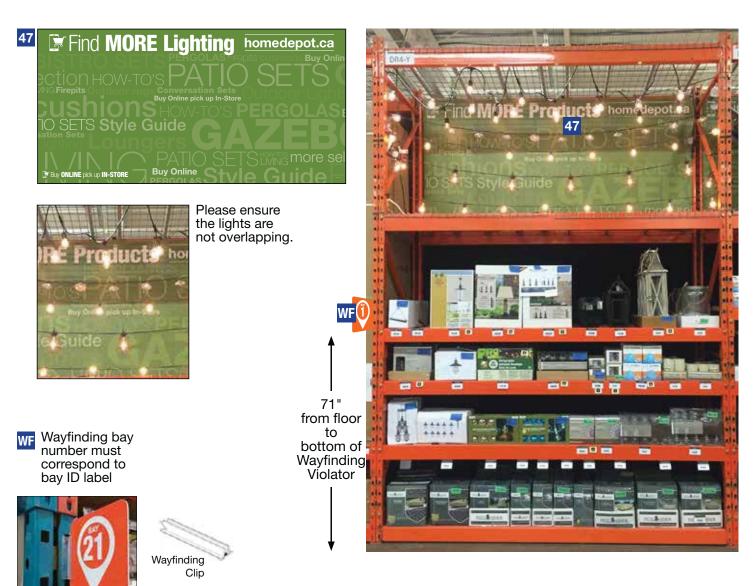

- [Wayfinding Violator] Install Wayfinding Violator using wayfinding clip so bottom edge is 71" above the floor
- [Banner] Attach banner to uprights using zip ties through grommets in corners
- [Light Strings] Choose 6 lights from these suggested items (or others if your store does not have these exact articles): 30 FT. Weatherproof String lights (1001002572), Hood and Cage Decorative 10-Light Set (1001025314), the 10-Light G50 Globes (1001025312), Decorative 10-Light String PSSO Clear Edison Bulbs (1001025313) and Set of 8 Decorative Patio Lights Caged Café Lights (1001025315). Ensure that the lights are not overlapping, and alternate between caged lights and non-caged lights to avoid a cluttered look.

# **Bay Name: Patio Accessories 3.2**

**EFFECTIVE:** Jan 1, 2017 **PAGE:** 24 of 40

### In Bay Signage Requirements

| Item # | Part #             | Description               | Quantity | HD Article # | Hardware Requirements | How to Order |
|--------|--------------------|---------------------------|----------|--------------|-----------------------|--------------|
| 47     | HD2800002_078E     | Find MORE Lighting Banner | 1        | -            | Zip Ties              | ePOP         |
| WF     | Varies by bay ID # | Wayfinding Violator       | 1        | -            | Wayfinding Clip       | ePOP         |
| -      | 124-300TESA        | Wayfinding Clip           | 1        | -            | -                     | ePOP         |
|        | GA002C             | Zip Ties                  | Varies   | -            | -                     | ePOP         |

### Instructions:

• [Wayfinding Violator] Install Wayfinding Violator using wayfinding clip so bottom edge is 71" above the floor