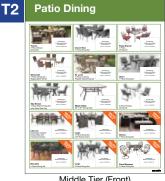

Middle Tier (Front)

T3 Fire Tables, Patio Heaters & Pits

Front

### Laydown Signage Requirements

| Item<br># | Part #         | Description                                                                                     | Quantity | HD Article #                                                                                                                                                                                                                                                                                                                                       | Hardware Requirements | How to<br>Order |
|-----------|----------------|-------------------------------------------------------------------------------------------------|----------|----------------------------------------------------------------------------------------------------------------------------------------------------------------------------------------------------------------------------------------------------------------------------------------------------------------------------------------------------|-----------------------|-----------------|
| T1        | HD2800002_026E | Patio Chat Sets - Tier Card (Front)<br>Gazebos - Tier Card (Back)                               | 1        | 1000847169/ 1000848556/ 1001025044<br>1000847059/ 1001025217/ 1000845506<br>1001025045/ 1001025041/ 1001025216<br>1000848299/ 1000683191/ 1001025043<br>1001024908<br>1001025208/ 1001025205/ 1001025207<br>1000811842/ 1000848292/ 1001025206<br>1001025204/ 1000848294/ 1001025209<br>1000812320/ 1001023535/ 1000797878                         | 3-Tier Fixture        | ePOP            |
| T2        | HD2800002_027E | Patio Dining - Tier Card (Front)<br>Umbrellas -Tier Card (Back)                                 | 1        | 1000847058/ 1001025214/ 1001025219<br>1000845507/ 1001024914/ 1001025220<br>1001024911/ 1000752288/ 1000828571<br>1000862753/ 1000834404/ 1000832808<br>1000790767/ 1000835157/ 1000821151<br>1000814075/ 1001026244/ 1000845801<br>1001026238/ 1001026242/ 1000845807<br>1001026240/ 1001026241/ 1001025076<br>1001025074/ 1001025073             | 3-Tier Fixture        | ePOP            |
| Т3        | HD2800002_028E | Fire Tables, Patio Heaters & Pits - Tier Card (Front)<br>Bistro, Mix & Match - Tier Card (Back) | 1        | 1000847938/ 1001021889/ 1000847939<br>1001021890/ 1000847937/ 1001025116<br>1000540493/ 1000810235/ 1000800423<br>1001025115/ 1001025113/ 1001025114<br>1001025218/ 1001023108/ 1000845505<br>1000832600/ 1000847953/ 1000847954<br>1000846660/ 1000846657/ 1000846658<br>1000847083/ 1000847955/ 1001025005<br>1000847077/ 1000805848/ 1001024113 | 3-Tier Fixture        | ePOP            |
| -         | CAN600002282   | 3-Tier Fixture                                                                                  | 1        | -                                                                                                                                                                                                                                                                                                                                                  | -                     | ePOP            |