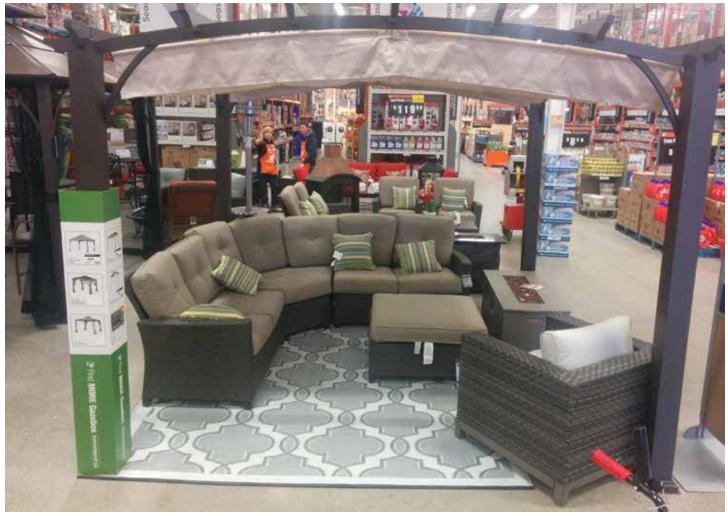

# Sign Planogram: Patio Bay Name: Patio Furniture Laydown

EFFECTIVE: Jan 1, 2017 PAGE: 11 of 40

Locate article 1001035476 (7'x11' outdoor rug); article can be found in the outdoor rug QP.

This will be executing in roughly 80 stores.