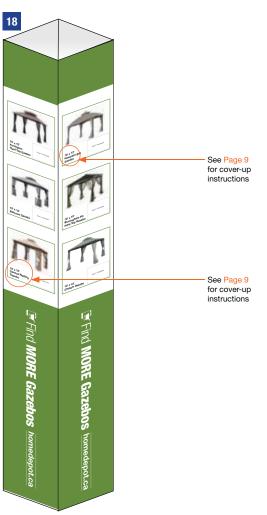

### **3-Tier Fixture 1**

Top Tier (Front)

| Gazebo                       | s                                |                                                                                                                                                                                                                                                                                                                                                                                                                                                                                                                                                                                                                                                                                                                                                                                                                                                                                                                                                                                                                                                                                                                                                                                                                                                                                                                                                                                                                                                                                                                                                                                                                                                                                                                                                                                                                                                                                                                                                                                                                                                                                                                               |                              |
|------------------------------|----------------------------------|-------------------------------------------------------------------------------------------------------------------------------------------------------------------------------------------------------------------------------------------------------------------------------------------------------------------------------------------------------------------------------------------------------------------------------------------------------------------------------------------------------------------------------------------------------------------------------------------------------------------------------------------------------------------------------------------------------------------------------------------------------------------------------------------------------------------------------------------------------------------------------------------------------------------------------------------------------------------------------------------------------------------------------------------------------------------------------------------------------------------------------------------------------------------------------------------------------------------------------------------------------------------------------------------------------------------------------------------------------------------------------------------------------------------------------------------------------------------------------------------------------------------------------------------------------------------------------------------------------------------------------------------------------------------------------------------------------------------------------------------------------------------------------------------------------------------------------------------------------------------------------------------------------------------------------------------------------------------------------------------------------------------------------------------------------------------------------------------------------------------------------|------------------------------|
| F + 17 Annual                | V + 17<br>Negelse Ray<br>Carabo  | V + 17<br>Extent former                                                                                                                                                                                                                                                                                                                                                                                                                                                                                                                                                                                                                                                                                                                                                                                                                                                                                                                                                                                                                                                                                                                                                                                                                                                                                                                                                                                                                                                                                                                                                                                                                                                                                                                                                                                                                                                                                                                                                                                                                                                                                                       |                              |
| N + 17 Garra<br>Maing Santia | U" + VY Million<br>Her Typ Ganta | A Starting Control of | - See Page 9                 |
| V r F<br>Katasfrega          | W.W<br>Colors Carlos             | BRC bil Gasts                                                                                                                                                                                                                                                                                                                                                                                                                                                                                                                                                                                                                                                                                                                                                                                                                                                                                                                                                                                                                                                                                                                                                                                                                                                                                                                                                                                                                                                                                                                                                                                                                                                                                                                                                                                                                                                                                                                                                                                                                                                                                                                 | for cover-up<br>instructions |
| Friffield Antonio            | V + U<br>Al Seren Carlo          | V - V<br>Chapter parties<br>Tables                                                                                                                                                                                                                                                                                                                                                                                                                                                                                                                                                                                                                                                                                                                                                                                                                                                                                                                                                                                                                                                                                                                                                                                                                                                                                                                                                                                                                                                                                                                                                                                                                                                                                                                                                                                                                                                                                                                                                                                                                                                                                            |                              |

### **Sticker Sheet Cover-Up Instructions:**

### Instructions:

• [Sticker Sheet] Refer to Instruction sheet for cover-up instructions