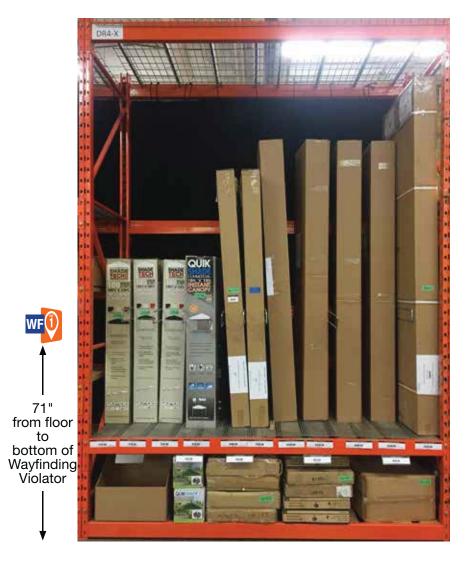

### Instructions:

• [Wayfinding Violator] Install Wayfinding Violator using wayfinding clip so bottom edge is 71" above the floor

### In Bay Signage Requirements

| Item # | Part #             | Description         | Quantity | HD Article # | Hardware Requirements | How to Order |
|--------|--------------------|---------------------|----------|--------------|-----------------------|--------------|
| WF     | Varies by bay ID # | Wayfinding Violator | 1        | -            | Wayfinding Clip       | ePOP         |
| -      | 124-300TESA        | Wayfinding Clip     | 1        | -            | -                     | ePOP         |