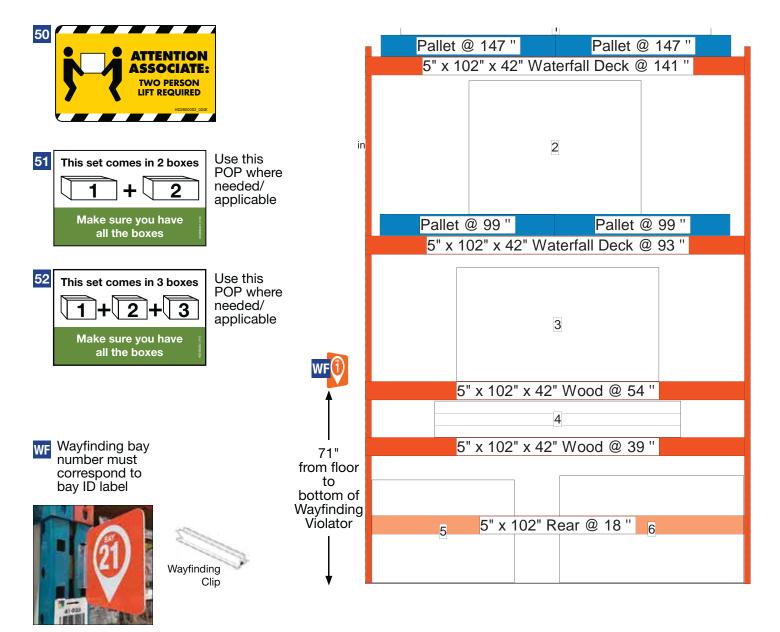

### Instructions:

• [Wayfinding Violator] Install Wayfinding Violator using wayfinding clip so bottom edge is 71" above the floor

### In Bay Signage Requirements

| Item # | Part #             | Description         | Quantity | HD Article # | Hardware Requirements | How to Order |
|--------|--------------------|---------------------|----------|--------------|-----------------------|--------------|
| WF     | Varies by bay ID # | Wayfinding Violator | 1        | -            | Wayfinding Clip       | ePOP         |
| -      | 124-300TESA        | Wayfinding Clip     | 1        | -            | -                     | ePOP         |