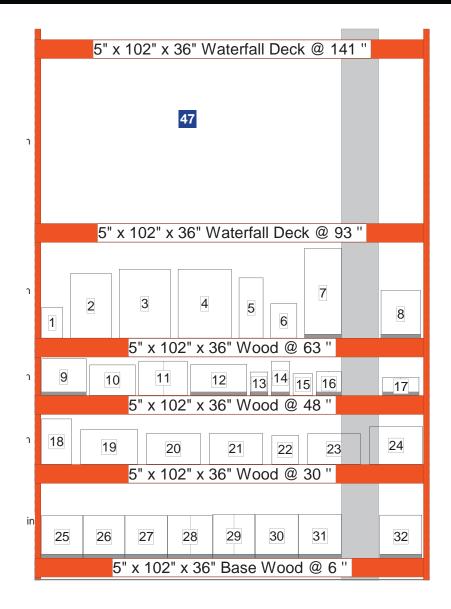

# **Bay Name: Patio Accessories 3.2**

**EFFECTIVE:** Jan 1, 2017 **PAGE:** 24 of 40

### In Bay Signage Requirements

| Item # | Part #             | Description               | Quantity | HD Article # | Hardware Requirements | How to Order |
|--------|--------------------|---------------------------|----------|--------------|-----------------------|--------------|
| 47     | HD2800002_078E     | Find MORE Lighting Banner | 1        | -            | Zip Ties              | ePOP         |
| WF     | Varies by bay ID # | Wayfinding Violator       | 1        | -            | Wayfinding Clip       | ePOP         |
| -      | 124-300TESA        | Wayfinding Clip           | 1        | -            | -                     | ePOP         |
|        | GA002C             | Zip Ties                  | Varies   | -            | -                     | ePOP         |

### Instructions:

• [Wayfinding Violator] Install Wayfinding Violator using wayfinding clip so bottom edge is 71" above the floor