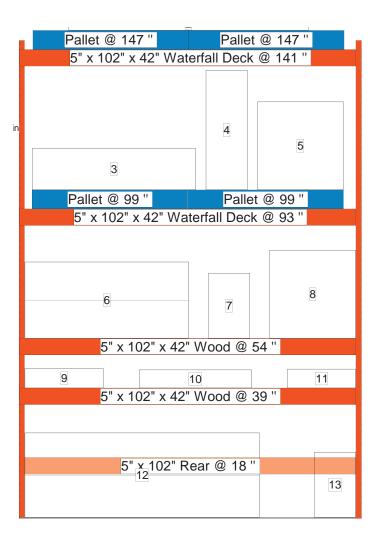

### Instructions:

- [Wayfinding Violator] Install Wayfinding Violator using wayfinding clip so bottom edge is 71" above the floor
- [Banner] Attach banner to uprights using zip ties through grommets in corners
- [3-Piece Set] The 3-piece set is decorated with 2 wine glasses from the Wine Glasses Set of 4 Tritan (1001024912), a Geometrical Lantern (1001026833) and a 3 x 6 Indoor/Outdoor LED candle (1000848558) inside the lantern. These are suggestions; if your store does not have these exact items, please use similar articles.
- [Hang Tags] Attach hang tags to product display using zip tie.

Clip