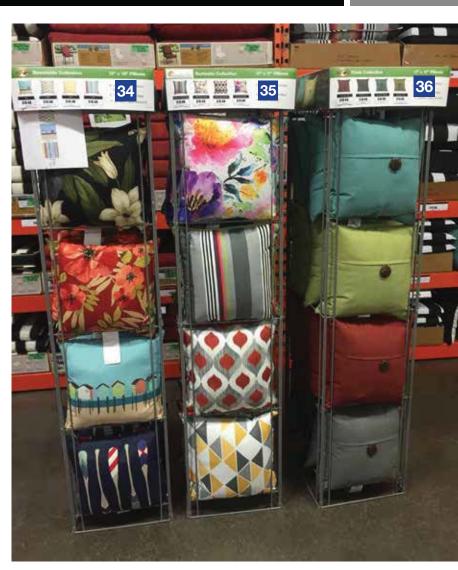

# Sign Planogram: Patio Bay Name: Pillow Towers

EFFECTIVE: Jan 1, 2017 PAGE: 15 of 40

### Instructions:

• [Pillow Toppers] Attach pillow topper on top of appropriate cushion tower.

# Sign Planogram: Patio Bay Name: Pillow Towers

EFFECTIVE: Jan 1, 2017 PAGE: 16 of 40

| 34 | 35 | 36 |
|----|----|----|
| 1  | 1  | 1  |
| 2  | 2  | 2  |
| 3  | 3  | 3  |
| 4  | 4  | 4  |
|    |    |    |

### In Bay Signage Requirements

| Item # | Part #         | Description                                 | Quantity | HD Article #                                         | Hardware Requirements | How to Order |
|--------|----------------|---------------------------------------------|----------|------------------------------------------------------|-----------------------|--------------|
| 34     | HD2800002_033E | Beachside Collection Cushion Tower Sign     | 1        | 1001026911<br>1001026904<br>1001026910<br>1001026274 | -                     | ePOP         |
| 35     | HD2800002_034E | Hampton Bay Collection Cushion Tower Sign   | 1        | 1001028468<br>1001030037<br>1001029884<br>1001029867 | -                     | ePOP         |
| 36     | HD2800002_032E | Button Pillow Collection Cushion Tower Sign | 1        | 1001030060<br>1001030046<br>1001029877<br>1001029878 | -                     | ePOP         |