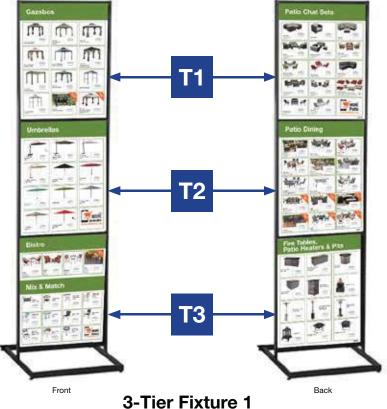

### **3-Tier Fixture 1**

Top Tier (Front)

| Gazebo                       | s                                |                                                                                                                                                                                                                                                                                                                                                                                                                                                                                                                                                                                                                                                                                                                                                                                                                                                                                                                                                                                                                                                                                                                                                                                                                                                                                                                                                                                                                                                                                                                                                                                                                                                                                                                                                                                                                                                                                                                                                                                                                                                                                                                               |                              |
|------------------------------|----------------------------------|-------------------------------------------------------------------------------------------------------------------------------------------------------------------------------------------------------------------------------------------------------------------------------------------------------------------------------------------------------------------------------------------------------------------------------------------------------------------------------------------------------------------------------------------------------------------------------------------------------------------------------------------------------------------------------------------------------------------------------------------------------------------------------------------------------------------------------------------------------------------------------------------------------------------------------------------------------------------------------------------------------------------------------------------------------------------------------------------------------------------------------------------------------------------------------------------------------------------------------------------------------------------------------------------------------------------------------------------------------------------------------------------------------------------------------------------------------------------------------------------------------------------------------------------------------------------------------------------------------------------------------------------------------------------------------------------------------------------------------------------------------------------------------------------------------------------------------------------------------------------------------------------------------------------------------------------------------------------------------------------------------------------------------------------------------------------------------------------------------------------------------|------------------------------|
| F + 17 Annual                | V + 17<br>Negelse Ray<br>Carabo  | V + 17<br>Extent former                                                                                                                                                                                                                                                                                                                                                                                                                                                                                                                                                                                                                                                                                                                                                                                                                                                                                                                                                                                                                                                                                                                                                                                                                                                                                                                                                                                                                                                                                                                                                                                                                                                                                                                                                                                                                                                                                                                                                                                                                                                                                                       |                              |
| N + 17 Garra<br>Maing Santia | U" + VY Million<br>Her Typ Ganta | A Starting Control of | - See Page 9                 |
| V r F<br>Katasfrega          | W.W<br>Colors Carlos             | BRC bil Gasts                                                                                                                                                                                                                                                                                                                                                                                                                                                                                                                                                                                                                                                                                                                                                                                                                                                                                                                                                                                                                                                                                                                                                                                                                                                                                                                                                                                                                                                                                                                                                                                                                                                                                                                                                                                                                                                                                                                                                                                                                                                                                                                 | for cover-up<br>instructions |
| Friffield Antonio            | V + U<br>Al Seren Carlo          | V - V<br>Chapter parties<br>Tables                                                                                                                                                                                                                                                                                                                                                                                                                                                                                                                                                                                                                                                                                                                                                                                                                                                                                                                                                                                                                                                                                                                                                                                                                                                                                                                                                                                                                                                                                                                                                                                                                                                                                                                                                                                                                                                                                                                                                                                                                                                                                            |                              |

Top Tier (Back)

| Umbrellas              |                |                                       |                                                                                                                                                                                                                                                                                                                                                                                                                                                                                                                                                                                                                                                                                                                                                                                                                                                                                                                                                                                                                                                                                                                                                                                                                                                                                                                                                                                                                                                                                                                                                                                                                                                                                                                                                                                                                                                                                                                                                                                                                                                                                                                                                                                                                                                                                                                                                                                                                                                                                                                                                                                                                                                                                                                                                                                                                                                                                                                             |                                       |                                     |  |  |  |
|------------------------|----------------|---------------------------------------|-----------------------------------------------------------------------------------------------------------------------------------------------------------------------------------------------------------------------------------------------------------------------------------------------------------------------------------------------------------------------------------------------------------------------------------------------------------------------------------------------------------------------------------------------------------------------------------------------------------------------------------------------------------------------------------------------------------------------------------------------------------------------------------------------------------------------------------------------------------------------------------------------------------------------------------------------------------------------------------------------------------------------------------------------------------------------------------------------------------------------------------------------------------------------------------------------------------------------------------------------------------------------------------------------------------------------------------------------------------------------------------------------------------------------------------------------------------------------------------------------------------------------------------------------------------------------------------------------------------------------------------------------------------------------------------------------------------------------------------------------------------------------------------------------------------------------------------------------------------------------------------------------------------------------------------------------------------------------------------------------------------------------------------------------------------------------------------------------------------------------------------------------------------------------------------------------------------------------------------------------------------------------------------------------------------------------------------------------------------------------------------------------------------------------------------------------------------------------------------------------------------------------------------------------------------------------------------------------------------------------------------------------------------------------------------------------------------------------------------------------------------------------------------------------------------------------------------------------------------------------------------------------------------------------------|---------------------------------------|-------------------------------------|--|--|--|
| TUE Ones<br>Dates      | and the second | L'                                    | Larrayer<br>Hannar                                                                                                                                                                                                                                                                                                                                                                                                                                                                                                                                                                                                                                                                                                                                                                                                                                                                                                                                                                                                                                                                                                                                                                                                                                                                                                                                                                                                                                                                                                                                                                                                                                                                                                                                                                                                                                                                                                                                                                                                                                                                                                                                                                                                                                                                                                                                                                                                                                                                                                                                                                                                                                                                                                                                                                                                                                                                                                          | V Equar<br>Obset Unionits<br>Stry     | Arteste<br>Secondaria<br>Secondaria |  |  |  |
| V Obel Martin          |                | F Restor Martel<br>Detects            |                                                                                                                                                                                                                                                                                                                                                                                                                                                                                                                                                                                                                                                                                                                                                                                                                                                                                                                                                                                                                                                                                                                                                                                                                                                                                                                                                                                                                                                                                                                                                                                                                                                                                                                                                                                                                                                                                                                                                                                                                                                                                                                                                                                                                                                                                                                                                                                                                                                                                                                                                                                                                                                                                                                                                                                                                                                                                                                             | F Detesta<br>Rel                      |                                     |  |  |  |
| F Belevia<br>Norfal    |                | F Decision<br>Loss (Decy              |                                                                                                                                                                                                                                                                                                                                                                                                                                                                                                                                                                                                                                                                                                                                                                                                                                                                                                                                                                                                                                                                                                                                                                                                                                                                                                                                                                                                                                                                                                                                                                                                                                                                                                                                                                                                                                                                                                                                                                                                                                                                                                                                                                                                                                                                                                                                                                                                                                                                                                                                                                                                                                                                                                                                                                                                                                                                                                                             | 7.8 Report Market<br>Universe<br>Gray |                                     |  |  |  |
| 7.2 Market<br>Sciences |                | 7.5' Rinel Martoni<br>Understa<br>Rai | Antonio<br>Mariano<br>Mariano<br>Mariano<br>Mariano<br>Mariano<br>Mariano<br>Mariano<br>Mariano<br>Mariano<br>Mariano<br>Mariano<br>Mariano<br>Mariano<br>Mariano<br>Mariano<br>Mariano<br>Mariano<br>Mariano<br>Mariano<br>Mariano<br>Mariano<br>Mariano<br>Mariano<br>Mariano<br>Mariano<br>Mariano<br>Mariano<br>Mariano<br>Mariano<br>Mariano<br>Mariano<br>Mariano<br>Mariano<br>Mariano<br>Mariano<br>Mariano<br>Mariano<br>Mariano<br>Mariano<br>Mariano<br>Mariano<br>Mariano<br>Mariano<br>Mariano<br>Mariano<br>Mariano<br>Mariano<br>Mariano<br>Mariano<br>Mariano<br>Mariano<br>Mariano<br>Mariano<br>Mariano<br>Mariano<br>Mariano<br>Mariano<br>Mariano<br>Mariano<br>Mariano<br>Mariano<br>Mariano<br>Mariano<br>Mariano<br>Mariano<br>Mariano<br>Mariano<br>Mariano<br>Mariano<br>Mariano<br>Mariano<br>Mariano<br>Mariano<br>Mariano<br>Mariano<br>Mariano<br>Mariano<br>Mariano<br>Mariano<br>Mariano<br>Mariano<br>Mariano<br>Mariano<br>Mariano<br>Mariano<br>Mariano<br>Mariano<br>Mariano<br>Mariano<br>Mariano<br>Mariano<br>Mariano<br>Mariano<br>Mariano<br>Mariano<br>Mariano<br>Mariano<br>Mariano<br>Mariano<br>Mariano<br>Mariano<br>Mariano<br>Mariano<br>Mariano<br>Mariano<br>Mariano<br>Mariano<br>Mariano<br>Mariano<br>Mariano<br>Mariano<br>Mariano<br>Mariano<br>Mariano<br>Mariano<br>Mariano<br>Mariano<br>Mariano<br>Mariano<br>Mariano<br>Mariano<br>Mariano<br>Mariano<br>Mariano<br>Mariano<br>Mariano<br>Mariano<br>Mariano<br>Mariano<br>Mariano<br>Mariano<br>Mariano<br>Mariano<br>Mariano<br>Mariano<br>Mariano<br>Mariano<br>Mariano<br>Mariano<br>Mariano<br>Mariano<br>Mariano<br>Mariano<br>Mariano<br>Mariano<br>Mariano<br>Mariano<br>Mariano<br>Mariano<br>Mariano<br>Mariano<br>Mariano<br>Mariano<br>Mariano<br>Mariano<br>Mariano<br>Mariano<br>Mariano<br>Mariano<br>Mariano<br>Mariano<br>Mariano<br>Mariano<br>Mariano<br>Mariano<br>Mariano<br>Mariano<br>Mariano<br>Mariano<br>Mariano<br>Mariano<br>Mariano<br>Mariano<br>Mariano<br>Mariano<br>Mariano<br>Mariano<br>Mariano<br>Mariano<br>Mariano<br>Mariano<br>Mariano<br>Mariano<br>Mariano<br>Mariano<br>Mariano<br>Mariano<br>Mariano<br>Mariano<br>Mariano<br>Mariano<br>Mariano<br>Mariano<br>Mariano<br>Mariano<br>Mariano<br>Mariano<br>Mariano<br>Mariano<br>Mariano<br>Mariano<br>Mariano<br>Mariano<br>Mariano<br>Mariano<br>Mariano<br>Mariano<br>Mariano<br>Mariano<br>Mariano<br>Mariano<br>Mariano<br>Mariano<br>Mariano<br>Mariano<br>Mariano<br>Mariano<br>Mariano<br>Mariano<br>Mariano<br>Mariano<br>Mariano<br>Mariano<br>Mariano<br>Mariano<br>Mariano<br>Mariano<br>Mariano<br>Mariano<br>Mariano<br>Mariano<br>Mariano<br>Mariano<br>Mariano<br>Mariano<br>Mariano<br>Mariano<br>Mariano<br>Mariano<br>Mariano<br>Mariano<br>Mariano<br>Mariano<br>Mariano<br>Mariano<br>Mariano<br>Mariano<br>Mariano<br>Mariano<br>Mariano<br>Mariano<br>Mariano<br>Mariano<br>Mariano<br>Marian |                                       | MORE<br>Imbrellas<br>depot.ca       |  |  |  |

Middle Tier (Front)

T3 Fire Tables, Patio Heaters & Pits

Front

### Laydown Signage Requirements

| Item<br># | Part #         | Description                                                                                     | Quantity | HD Article #                                                                                                                                                                                                                                                                                                                                       | Hardware Requirements | How to<br>Order |
|-----------|----------------|-------------------------------------------------------------------------------------------------|----------|----------------------------------------------------------------------------------------------------------------------------------------------------------------------------------------------------------------------------------------------------------------------------------------------------------------------------------------------------|-----------------------|-----------------|
| T1        | HD2800002_026E | Patio Chat Sets - Tier Card (Front)<br>Gazebos - Tier Card (Back)                               | 1        | 1000847169/ 1000848556/ 1001025044<br>1000847059/ 1001025217/ 1000845506<br>1001025045/ 1001025041/ 1001025216<br>1000848299/ 1000683191/ 1001025043<br>1001024908<br>1001025208/ 1001025205/ 1001025207<br>1000811842/ 1000848292/ 1001025206<br>1001025204/ 1000848294/ 1001025209<br>1000812320/ 1001023535/ 1000797878                         | 3-Tier Fixture        | ePOP            |
| T2        | HD2800002_027E | Patio Dining - Tier Card (Front)<br>Umbrellas -Tier Card (Back)                                 | 1        | 1000847058/ 1001025214/ 1001025219<br>1000845507/ 1001024914/ 1001025220<br>1001024911/ 1000752288/ 1000828571<br>1000862753/ 1000834404/ 1000832808<br>1000790767/ 1000835157/ 1000821151<br>1000814075/ 1001026244/ 1000845801<br>1001026238/ 1001026242/ 1000845807<br>1001026240/ 1001026241/ 1001025076<br>1001025074/ 1001025073             | 3-Tier Fixture        | ePOP            |
| Т3        | HD2800002_028E | Fire Tables, Patio Heaters & Pits - Tier Card (Front)<br>Bistro, Mix & Match - Tier Card (Back) | 1        | 1000847938/ 1001021889/ 1000847939<br>1001021890/ 1000847937/ 1001025116<br>1000540493/ 1000810235/ 1000800423<br>1001025115/ 1001025113/ 1001025114<br>1001025218/ 1001023108/ 1000845505<br>1000832600/ 1000847953/ 1000847954<br>1000846660/ 1000846657/ 1000846658<br>1000847083/ 1000847955/ 1001025005<br>1000847077/ 1000805848/ 1001024113 | 3-Tier Fixture        | ePOP            |
| -         | CAN600002282   | 3-Tier Fixture                                                                                  | 1        | -                                                                                                                                                                                                                                                                                                                                                  | -                     | ePOP            |