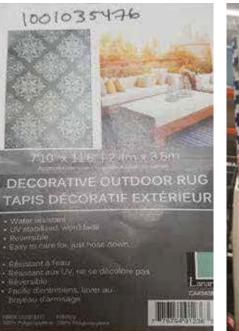

# Sign Planogram: Patio Bay Name: Patio Furniture Laydown

EFFECTIVE: Jan 1, 2017 PAGE: 11 of 40

Locate article 1001035476 (7'x11' outdoor rug); article can be found in the outdoor rug QP.

This will be executing in roughly 80 stores.