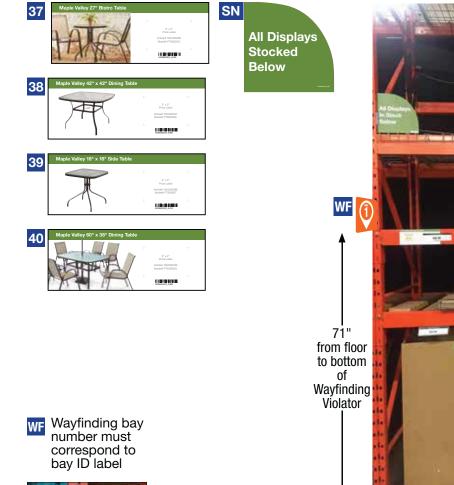

# Sign Planogram: Patio Bay Name: Patio Mix N Match 2.1

EFFECTIVE: Jan 1, 2017 PAGE: 17 of 40

- [Wayfinding Violator] Install Wayfinding Violator using wayfinding clip so bottom edge is 71" above the floor
- [Beam Label] Remove any old beam labels (if applicable) and place label on the beam below the applicable product

# Sign Planogram: Patio Bay Name: Patio Mix N Match 2.1

EFFECTIVE: Jan 1, 2017 PAGE: 18 of 40

### In Bay Signage Requirements

|        |                    | -                                                |          |              |                       |              |
|--------|--------------------|--------------------------------------------------|----------|--------------|-----------------------|--------------|
| Item # | Part #             | Description                                      | Quantity | HD Article # | Hardware Requirements | How to Order |
| 37     | HD2800002_043E     | Maple Valley 27" Bistro Table - Beam Label       | 1        | 1001025590   | -                     | ePOP         |
| 38     | HD2800002_039E     | Maple Valley 42" x 42" Dining Table - Beam Label | 1        | 1001025191   | -                     | ePOP         |
| 39     | HD2800002_041E     | Maple Valley 18" x 18" Side Table - Beam Label   | 1        | 1001025589   | -                     | ePOP         |
| 40     | HD2800002_038E     | Maple Valley 60" x 38" Dining Table - Beam Label | 1        | 1001025190   | -                     | ePOP         |
| SN     | HD2800002_012E     | All displays stocked below - Snipe               | 1        | -            | Clip                  | ePOP         |
| WF     | Varies by bay ID # | Wayfinding Violator                              | 1        | -            | Wayfinding Clip       | ePOP         |
| -      | 124-300TESA        | Wayfinding Clip                                  | 1        | -            | -                     | ePOP         |
|        |                    |                                                  |          |              |                       |              |

WF

Wayfinding bay

number must correspond to bay ID label