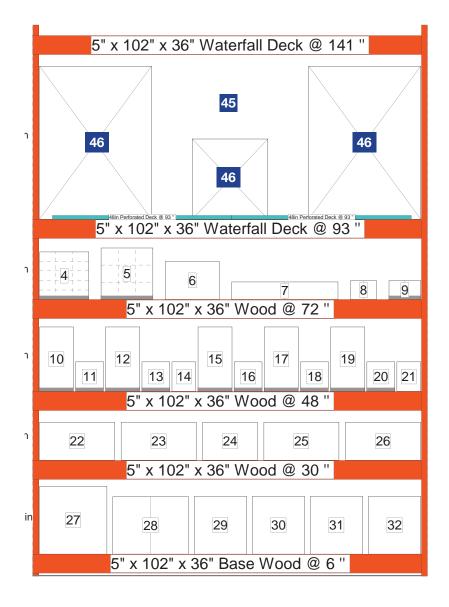

# Sign Planogram: Patio Bay Name: Patio Accessories 3.1

EFFECTIVE: Jan 1, 2017 PAGE: 21 of 40

### Instructions:

- [Wayfinding Violator] Install Wayfinding Violator using wayfinding clip so bottom edge is 71" above the floor
- [Banner] Attach banner to uprights using zip ties through grommets in corners
- [3-Piece Set] The 3-piece set is decorated with 2 wine glasses from the Wine Glasses Set of 4 Tritan (1001024912), a Geometrical Lantern (1001026833) and a 3 x 6 Indoor/Outdoor LED candle (1000848558) inside the lantern. These are suggestions; if your store does not have these exact items, please use similar articles.
- [Hang Tags] Attach hang tags to product display using zip tie.

### In Bay Signage Requirements

| Item # | Part #             | Description                                         | Quantity | HD Article # | Hardware Requirements | How to Order |
|--------|--------------------|-----------------------------------------------------|----------|--------------|-----------------------|--------------|
| 45     | HD2800002_077E     | Find MORE Patio Banner                              | 1        | -            | Zip Ties              | ePOP         |
| 46     | HD2800002_025E     | 3-Pc Set Product Card - 2 Chairs / 1 Table included | 1        | 1001023108   | Zip Ties              | ePOP         |
| WF     | Varies by bay ID # | Wayfinding Violator                                 | 1        | -            | Wayfinding Clip       | ePOP         |
| -      | 124-300TESA        | Wayfinding Clip                                     | 1        | -            | -                     | ePOP         |
|        | GA002C             | Zip Ties                                            | Varies   | -            | -                     | ePOP         |