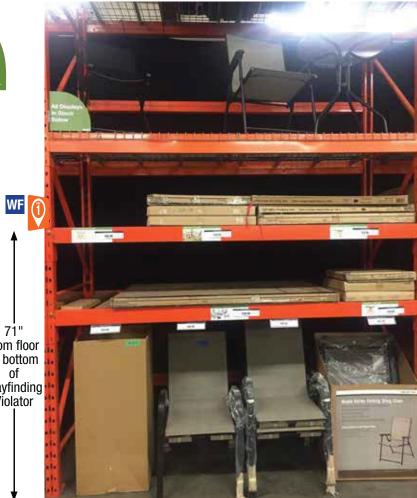

### Instructions:

• [Wayfinding Violator] Install Wayfinding Violator using wayfinding clip so bottom edge is 71" above the floor

### In Bay Signage Requirements

| Item # | Part #             | Description         | Quantity | HD Article # | Hardware Requirements | How to Order |
|--------|--------------------|---------------------|----------|--------------|-----------------------|--------------|
| WF     | Varies by bay ID # | Wayfinding Violator | 1        | -            | Wayfinding Clip       | ePOP         |
| -      | 124-300TESA        | Wayfinding Clip     | 1        | -            | -                     | ePOP         |