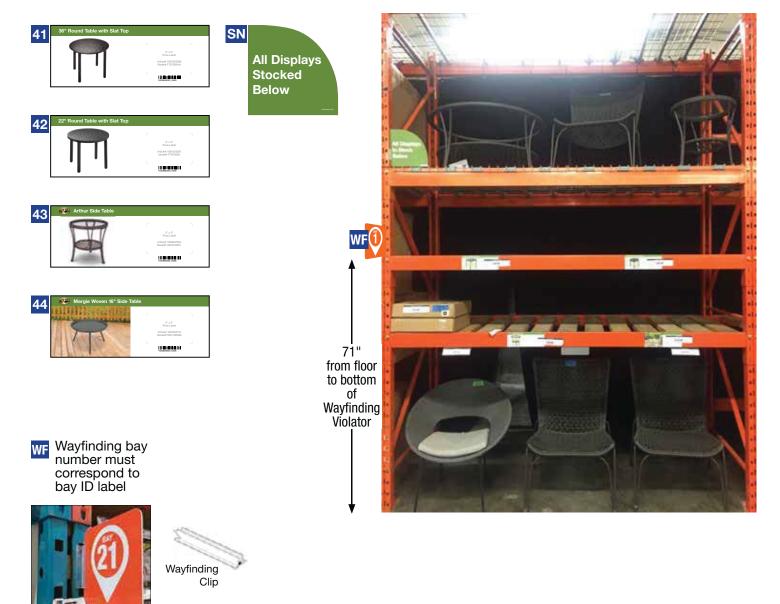

### Instructions:

• [Wayfinding Violator] Install Wayfinding Violator using wayfinding clip so bottom edge is 71" above the floor

### In Bay Signage Requirements

| Item # | Part #             | Description         | Quantity | HD Article # | Hardware Requirements | How to Order |
|--------|--------------------|---------------------|----------|--------------|-----------------------|--------------|
| WF     | Varies by bay ID # | Wayfinding Violator | 1        | -            | Wayfinding Clip       | ePOP         |
| -      | 124-300TESA        | Wayfinding Clip     | 1        | -            | -                     | ePOP         |