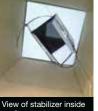

# **PROTOTYPICAL** Sign Planogram: Patio Bay Name: Patio Furniture Laydown

**EFFECTIVE:** Jan 1, 2017 **PAGE:** 5 of 40

View of stabilizer inside Gazebo Legwrap

Install Gazebo Legwrap on front left leg of **FIRST** gazebo in the main aisle

Instructions for Pole Stabilizer Supports: Use the 4 pieces of the corrugate supports supplied with gazebo legwrap POP to form pole stabilizers with zip ties provided. (See images to the left for reference.) Pull zip ties together to tighten.