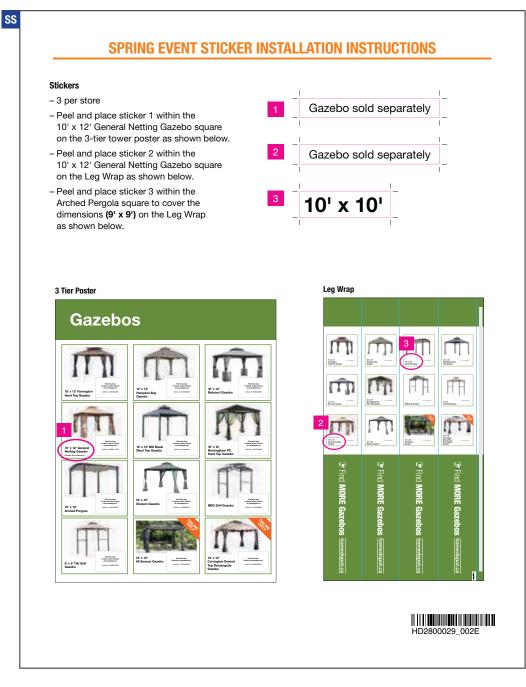

### **Sticker Sheet Cover-Up Instructions:**

### Instructions:

• [Sticker Sheet] Refer to Instruction sheet for cover-up instructions

### **Signage Requirements**

| Item # | Part #         | Description                                    | Quantity | HD Article # | Hardware<br>Requirements | How to<br>Order |
|--------|----------------|------------------------------------------------|----------|--------------|--------------------------|-----------------|
| SS     | HD2800029_002E | Spring Event Sticker Installation Instructions | 1        | -            | -                        | ePOP            |