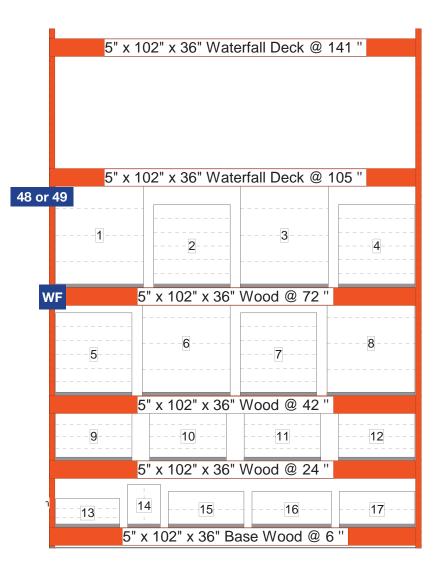

# Sign Planogram: Patio Bay Name: Patio Cushions 3.1

EFFECTIVE: Jan 1 2017 PAGE: 28 of 40

### In Bay Signage Requirements

| Item # | Part #             | Description                              | Quantity | HD Article # | Hardware Requirements | How to Order |
|--------|--------------------|------------------------------------------|----------|--------------|-----------------------|--------------|
| 48     | NWADSD508A-1       | Patio Furniture Indoor - Aisle Violator  | 1        | -            | AV Clips              | ePOP         |
| 49     | NWADSD508B-2       | Patio Furniture Outdoor - Aisle Violator | 1        | -            | AV Clips              | ePOP         |
| WF     | Varies by bay ID # | Wayfinding Violator                      | 1        | -            | Wayfinding Clip       | ePOP         |
| -      | 124-300TESA        | Wayfinding Clip                          | 1        | -            | -                     | ePOP         |
|        | GA001C             | AV Clips                                 | 2        | -            | -                     | ePOP         |