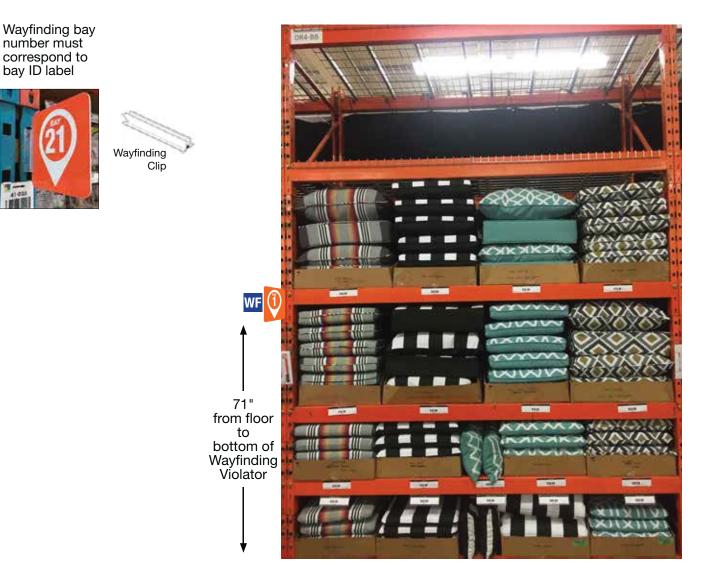

**Note:** Wayfinding is NOT to be used in the Outdoor Garden Centre

- [Aisle Violators] Install Aisle Violator using AV clips so bottom edge is 77" above the floor
- [Wayfinding Violator] Install Wayfinding Violator using wayfinding clip so bottom edge is 71" above the floor

### Instructions:

• [Wayfinding Violator] Install Wayfinding Violator using wayfinding clip so bottom edge is 71" above the floor