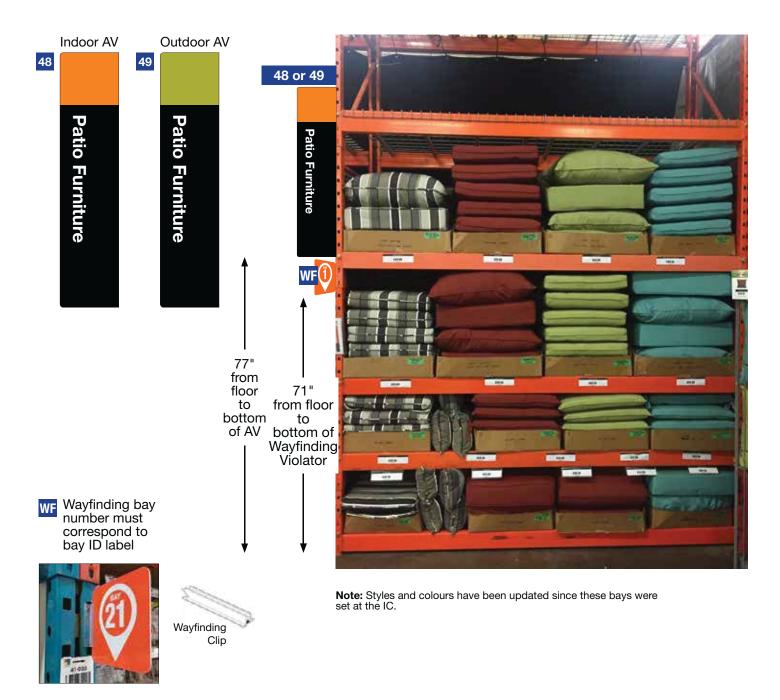

**Note:** Wayfinding is NOT to be used in the Outdoor Garden Centre

- [Aisle Violators] Install Aisle Violator using AV clips so bottom edge is 77" above the floor
- [Wayfinding Violator] Install Wayfinding Violator using wayfinding clip so bottom edge is 71" above the floor

### In Bay Signage Requirements

| Item # | Part #             | Description                              | Quantity | HD Article # | Hardware Requirements | How to Order |
|--------|--------------------|------------------------------------------|----------|--------------|-----------------------|--------------|
| 48     | NWADSD508A-1       | Patio Furniture Indoor - Aisle Violator  | 1        | -            | AV Clips              | ePOP         |
| 49     | NWADSD508B-2       | Patio Furniture Outdoor - Aisle Violator | 1        | -            | AV Clips              | ePOP         |
| WF     | Varies by bay ID # | Wayfinding Violator                      | 1        | -            | Wayfinding Clip       | ePOP         |
| -      | 124-300TESA        | Wayfinding Clip                          | 1        | -            | -                     | ePOP         |
|        | GA001C             | AV Clips                                 | 2        | -            | -                     | ePOP         |

WF

Wayfinding bay

number must correspond to bay ID label