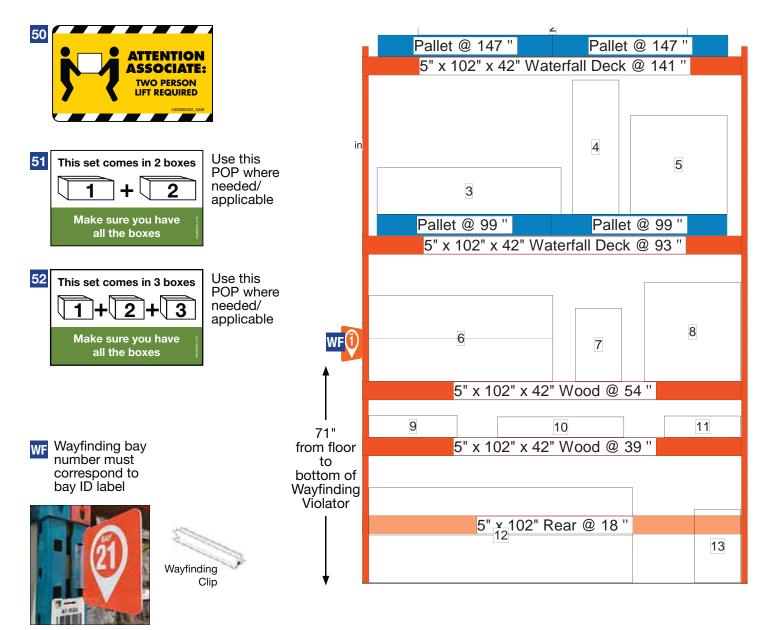

### Instructions:

- [Wayfinding Violator] Install Wayfinding Violator using wayfinding clip so bottom edge is 71" above the floor
- [Banner] Attach banner to uprights using zip ties through grommets in corners
- [3-Piece Set] The 3-piece set is decorated with 2 wine glasses from the Wine Glasses Set of 4 Tritan (1001024912), a Geometrical Lantern (1001026833) and a 3 x 6 Indoor/Outdoor LED candle (1000848558) inside the lantern. These are suggestions; if your store does not have these exact items, please use similar articles.
- [Hang Tags] Attach hang tags to product display using zip tie.

Clip

- [Wayfinding Violator] Install Wayfinding Violator using wayfinding clip so bottom edge is 71" above the floor
- [Banner] Attach banner to uprights using zip ties through grommets in corners
- [Light Strings] Choose 6 lights from these suggested items (or others if your store does not have these exact articles): 30 FT. Weatherproof String lights (1001002572), Hood and Cage Decorative 10-Light Set (1001025314), the 10-Light G50 Globes (1001025312), Decorative 10-Light String PSSO Clear Edison Bulbs (1001025313) and Set of 8 Decorative Patio Lights Caged Café Lights (1001025315). Ensure that the lights are not overlapping, and alternate between caged lights and non-caged lights to avoid a cluttered look.