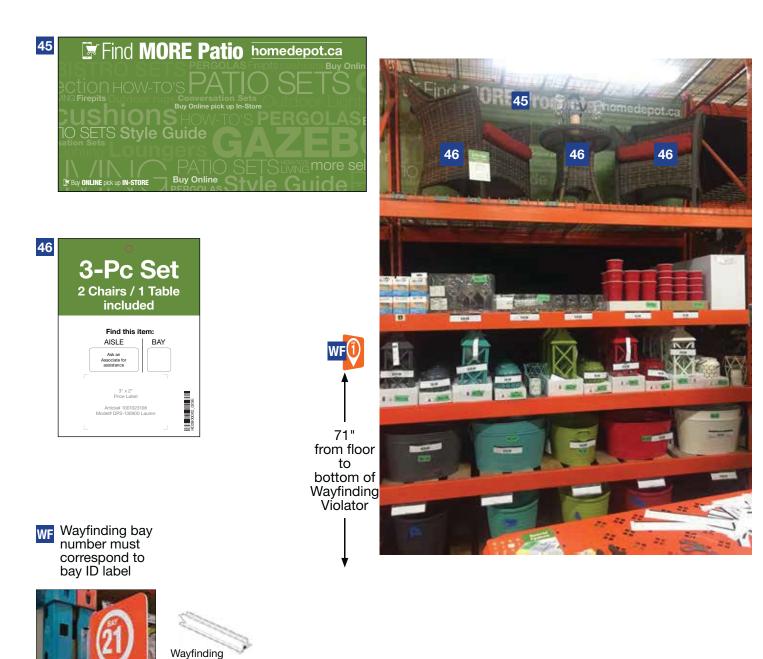

### Instructions:

- [Wayfinding Violator] Install Wayfinding Violator using wayfinding clip so bottom edge is 71" above the floor
- [Banner] Attach banner to uprights using zip ties through grommets in corners
- [3-Piece Set] The 3-piece set is decorated with 2 wine glasses from the Wine Glasses Set of 4 Tritan (1001024912), a Geometrical Lantern (1001026833) and a 3 x 6 Indoor/Outdoor LED candle (1000848558) inside the lantern. These are suggestions; if your store does not have these exact items, please use similar articles.
- [Hang Tags] Attach hang tags to product display using zip tie.

### In Bay Signage Requirements

| Item # | Part #             | Description                                         | Quantity | HD Article # | Hardware Requirements | How to Order |
|--------|--------------------|-----------------------------------------------------|----------|--------------|-----------------------|--------------|
| 45     | HD2800002_077E     | Find MORE Patio Banner                              | 1        | -            | Zip Ties              | ePOP         |
| 46     | HD2800002_025E     | 3-Pc Set Product Card - 2 Chairs / 1 Table included | 1        | 1001023108   | Zip Ties              | ePOP         |
| WF     | Varies by bay ID # | Wayfinding Violator                                 | 1        | -            | Wayfinding Clip       | ePOP         |
| -      | 124-300TESA        | Wayfinding Clip                                     | 1        | -            | -                     | ePOP         |
|        | GA002C             | Zip Ties                                            | Varies   | -            | -                     | ePOP         |