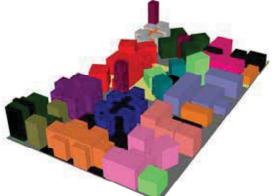

# Sign Planogram: Patio Bay Name: Patio Furniture Laydown

**EFFECTIVE:** Jan 1, 2017 **PAGE:** 1 of 40

The 3-tier fixture can be placed at the entrance of the Patio laydown OR on either side of the Patio laydown (depending on store layout).