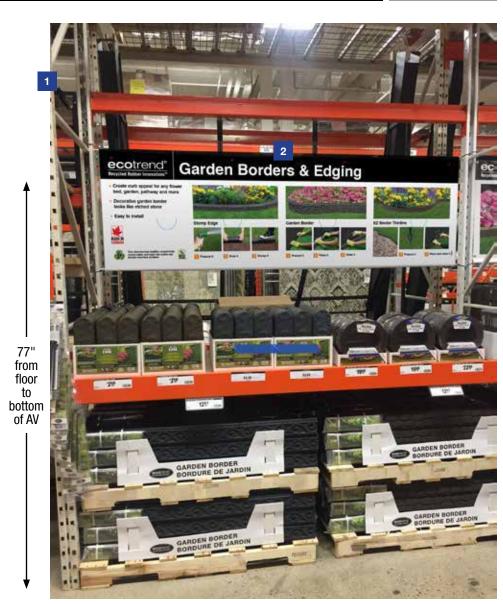

## Sign Planogram: Eco Borders and Edging Bay Name: Eco Borders and Edging 2.1

**EFFECTIVE:** 2/1/2017 **PAGE:** 1 of 4

1

Lawn Edging, Fencing and Eco Border

#### Instructions:

- [Aisle Violators] Install Aisle Violator using AV clips so bottom edge is 77" above the floor
- [Banner] Install at 96"

#### In Bay Signage Requirements

| = a, o.gagooq o |                |                                                    |          |              |                       |              |  |  |  |
|-----------------|----------------|----------------------------------------------------|----------|--------------|-----------------------|--------------|--|--|--|
| Item #          | Part #         | Description                                        | Quantity | HD Article # | Hardware Requirements | How to Order |  |  |  |
| 1               | D28066C-AV1    | Lawn Edging, Fencing and Eco Border Aisle Violator | 1        | -            | AV Clips              | ePOP         |  |  |  |
| 2               | HD2800021_005E | Garden Borders & Edging - Banner                   | 1        | -            | 16" Zip Ties          | ePOP         |  |  |  |
|                 | GA001C         | AV Clips                                           | 2        | -            | -                     | ePOP         |  |  |  |
|                 | GA10C          | 16" Zip Tie                                        | 4        | -            | -                     | ePOP         |  |  |  |