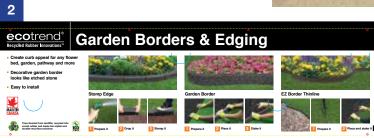

#### In Bay Signage Requirements

| = a, o.gagooq o |                |                                                    |          |              |                       |              |  |  |  |
|-----------------|----------------|----------------------------------------------------|----------|--------------|-----------------------|--------------|--|--|--|
| Item #          | Part #         | Description                                        | Quantity | HD Article # | Hardware Requirements | How to Order |  |  |  |
| 1               | D28066C-AV1    | Lawn Edging, Fencing and Eco Border Aisle Violator | 1        | -            | AV Clips              | ePOP         |  |  |  |
| 2               | HD2800021_005E | Garden Borders & Edging - Banner                   | 1        | -            | 16" Zip Ties          | ePOP         |  |  |  |
|                 | GA001C         | AV Clips                                           | 2        | -            | -                     | ePOP         |  |  |  |
|                 | GA10C          | 16" Zip Tie                                        | 4        | -            | -                     | ePOP         |  |  |  |