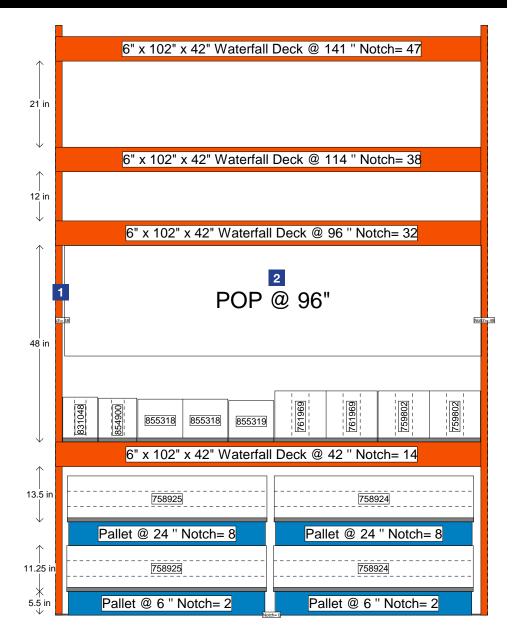

## Sign Planogram: Eco Borders and Edging Bay Name: Eco Borders and Edging 2.1

**EFFECTIVE:** 2/1/2017 **PAGE:** 1 of 4

1

Lawn Edging, Fencing and Eco Border

#### Instructions:

- [Aisle Violators] Install Aisle Violator using AV clips so bottom edge is 77" above the floor
- [Banner] Install at 96"

#### In Bay Signage Requirements

| = a, o.gagooq o |                |                                                    |          |              |                       |              |  |  |  |
|-----------------|----------------|----------------------------------------------------|----------|--------------|-----------------------|--------------|--|--|--|
| Item #          | Part #         | Description                                        | Quantity | HD Article # | Hardware Requirements | How to Order |  |  |  |
| 1               | D28066C-AV1    | Lawn Edging, Fencing and Eco Border Aisle Violator | 1        | -            | AV Clips              | ePOP         |  |  |  |
| 2               | HD2800021_005E | Garden Borders & Edging - Banner                   | 1        | -            | 16" Zip Ties          | ePOP         |  |  |  |
|                 | GA001C         | AV Clips                                           | 2        | -            | -                     | ePOP         |  |  |  |
|                 | GA10C          | 16" Zip Tie                                        | 4        | -            | -                     | ePOP         |  |  |  |