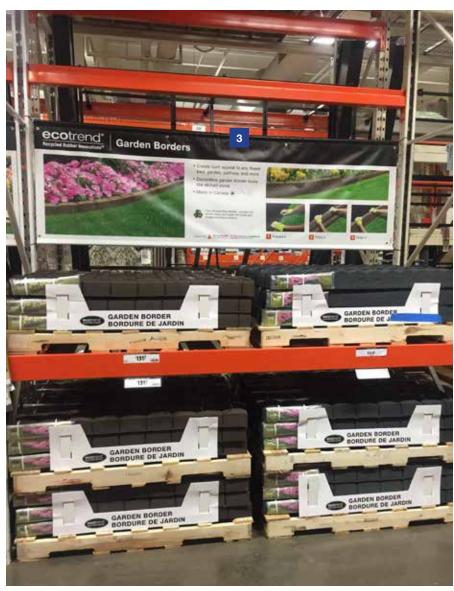

## Sign Planogram: Eco Borders and Edging Bay Name: Eco Borders and Edging 2.2

**EFFECTIVE:** 2/1/2017 **PAGE:** 3 of 4

#### Instructions:

• [Banner] Install at 96"

#### In Bay Signage Requirements

| Item # | Part #         | Description             | Quantity | HD Article # | Hardware Requirements | How to Order |
|--------|----------------|-------------------------|----------|--------------|-----------------------|--------------|
| 3      | HD2800021_006E | Garden Borders - Banner | 1        | -            | 16" Zip Ties          | ePOP         |
|        | GA10C          | 16" Zip Tie             | 4        | -            | -                     | ePOP         |