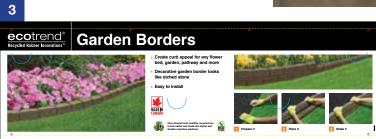

#### Instructions:

• [Banner] Install at 96"

## Sign Planogram: Eco Borders and Edging Bay Name: Eco Borders and Edging 2.2

#### In Bay Signage Requirements

| Item # | Part #         | Description             | Quantity | HD Article # | Hardware Requirements | How to Order |
|--------|----------------|-------------------------|----------|--------------|-----------------------|--------------|
| 3      | HD2800021_006E | Garden Borders - Banner | 1        | -            | 16" Zip Ties          | ePOP         |
|        | GA10C          | 16" Zip Tie             | 4        | -            | -                     | ePOP         |