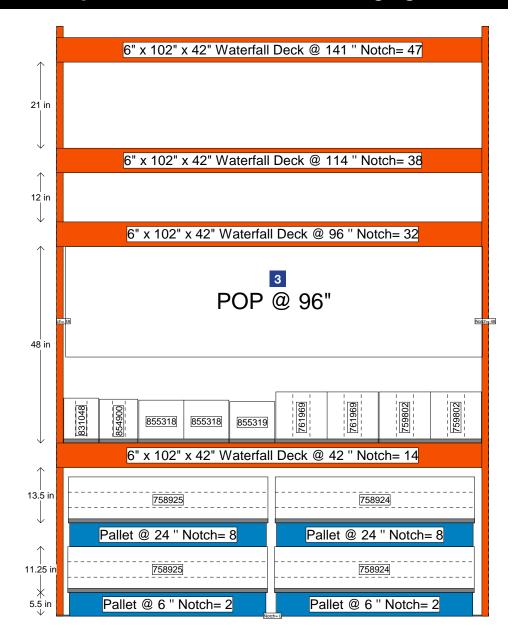

ging - Banner                   | 1        | -            | 16" Zip Ties          | ePOP         |  |  |  |
|                 | GA001C         | AV Clips                                           | 2        | -            | -                     | ePOP         |  |  |  |
|                 | GA10C          | 16" Zip Tie                                        | 4        | -            | -                     | ePOP         |  |  |  |

# THE THE

### **PROTOTYPICAL**

## Sign Planogram: Eco Borders and Edging Bay Name: Eco Borders and Edging 2.2

**EFFECTIVE:** 2/1/2017 **PAGE:** 3 of 4





#### Instructions:

• [Banner] Install at 96"

# THE TOTAL

### **PROTOTYPICAL**

**EFFECTIVE:** 2/1/2017 **PAGE:** 4 of 4

## Sign Planogram: Eco Borders and Edging Bay Name: Eco Borders and Edging 2.2



#### In Bay Signage Requirements

| Item # | Part #         | Description             | Quantity | HD Article # | Hardware Requirements | How to Order |
|--------|----------------|-------------------------|----------|--------------|-----------------------|--------------|
| 3      | HD2800021_006E | Garden Borders - Banner | 1        | -            | 16" Zip Ties          | ePOP         |
|        | GA10C          | 16" Zip Tie             | 4        | -            | -                     | ePOP         |