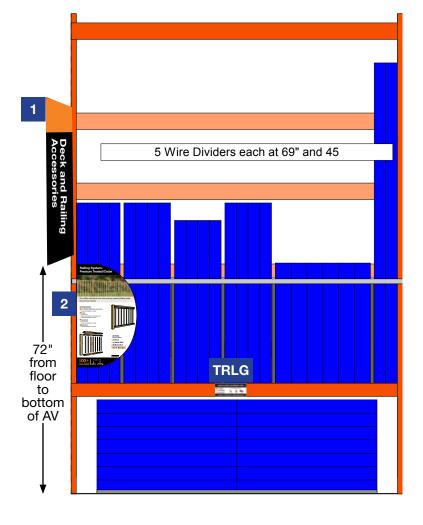

#### Instructions:

- [Aisle Violators] Install Aisle Violator using AV clips so bottom edge is 72" above the floor
- [Bay Violator] Attach Bay Violator spine to uprights so top edge is 68" above the floor; insert POP into the spine

### In Bay Signage Requirements

| Item # | Part #      | Description                                         | Quantity | HD Article # | Hardware Requirements | How to Order |
|--------|-------------|-----------------------------------------------------|----------|--------------|-----------------------|--------------|
| 1      | D21005C-AV2 | Deck and Railing Accessories Aisle Violator         | 1        | -            | AV Clips              | ePOP         |
| 2      | D21005C-02  | Pressure Treated/Cedar Railing Systems Bay Violator | 1        | multiple     | Bay Violator Spine    | ePOP         |
| TRLG   | TR-VINBM3A  | Tool Rental Lawn and Garden - Vinyl Beam Label      | 1        | -            | -                     | ePOP         |
|        | GA001C      | AV Clips                                            | 2        | -            | -                     | ePOP         |
|        | MS2957      | Bay Violator Spine                                  | 1        | -            | -                     | ePOP         |