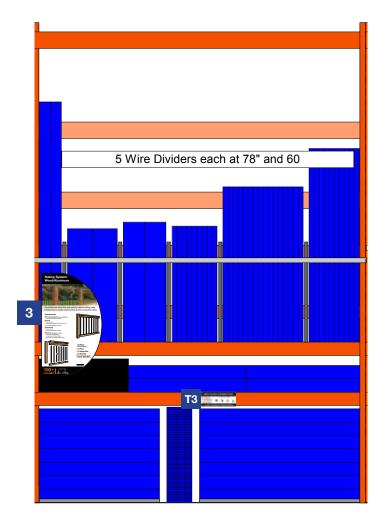

Merchandising POG shown is for POP reference only and is not to be used to set product. Refer to your store specific Merchandise POG for product placement.

EFFECTIVE: Apr 24, 2015 PAGE: 3 of 8

| Т3                                                   |  |              |   |   |  |  |  |
|------------------------------------------------------|--|--------------|---|---|--|--|--|
| NEED THE RIGHT EQUIPMENT NOW?                        |  |              |   |   |  |  |  |
| 4-Hour, Daily, West<br>Monthly Rental Op             |  | Lawn and Gar | A | 7 |  |  |  |
| Pro Grade • Trusted Brands • Flexible Rental Periods |  |              |   |   |  |  |  |

### In Bay Signage Requirements

| Item # | Part #     | Description                                     | Quantity | HD Article # | Hardware Requirements | How to Order |
|--------|------------|-------------------------------------------------|----------|--------------|-----------------------|--------------|
| 3      | D21005C-01 | Wood/Aluminum Railing Systems Bay Violator      | 1        | multiple     | Bay Violator Spine    | ePOP         |
| Т3     | TR-VINBM3B | Tool Rental Lawn and GardenB - Vinyl Beam Label | 1        | -            | -                     | ePOP         |
|        | MS2957     | Bay Violator Spine                              | 1        | -            | -                     | ePOP         |