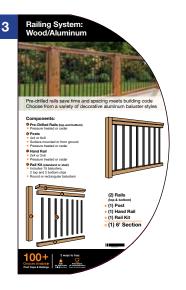

#### Instructions:

- [Bay Violator] Attach Bay Violator spine to uprights so top edge is 68" above the floor; insert POP into the spine
- [Truck Label] Place label on the beam below the product

**EFFECTIVE:** Apr 24, 2015 **PAGE:** 4 of 8

### In Bay Signage Requirements

| Item # | Part #     | Description                                     | Quantity | HD Article # | Hardware Requirements | How to Order |
|--------|------------|-------------------------------------------------|----------|--------------|-----------------------|--------------|
| 3      | D21005C-01 | Wood/Aluminum Railing Systems Bay Violator      | 1        | multiple     | Bay Violator Spine    | ePOP         |
| Т3     | TR-VINBM3B | Tool Rental Lawn and GardenB - Vinyl Beam Label | 1        | -            | -                     | ePOP         |
|        | MS2957     | Bay Violator Spine                              | 1        | -            | -                     | ePOP         |

Merchandising POG shown is for POP reference only and is not to be used to set product. Refer to your store specific Merchandise POG for product placement.

**EFFECTIVE:** Apr 24, 2015 **PAGE:** 5 of 8

**EFFECTIVE:** Apr 24, 2015 **PAGE:** 6 of 8