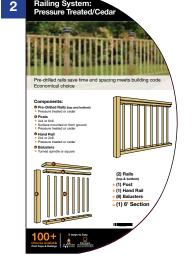

### In Bay Signage Requirements

| Item # | Part #      | Description                                         | Quantity | HD Article # | Hardware Requirements | How to Order |
|--------|-------------|-----------------------------------------------------|----------|--------------|-----------------------|--------------|
| 1      | D21005C-AV2 | Deck and Railing Accessories Aisle Violator         | 1        | -            | AV Clips              | ePOP         |
| 2      | D21005C-02  | Pressure Treated/Cedar Railing Systems Bay Violator | 1        | multiple     | Bay Violator Spine    | ePOP         |
| TRLG   | TR-VINBM3A  | Tool Rental Lawn and Garden - Vinyl Beam Label      | 1        | -            | -                     | ePOP         |
|        | GA001C      | AV Clips                                            | 2        | -            | -                     | ePOP         |
|        | MS2957      | Bay Violator Spine                                  | 1        | -            | -                     | ePOP         |