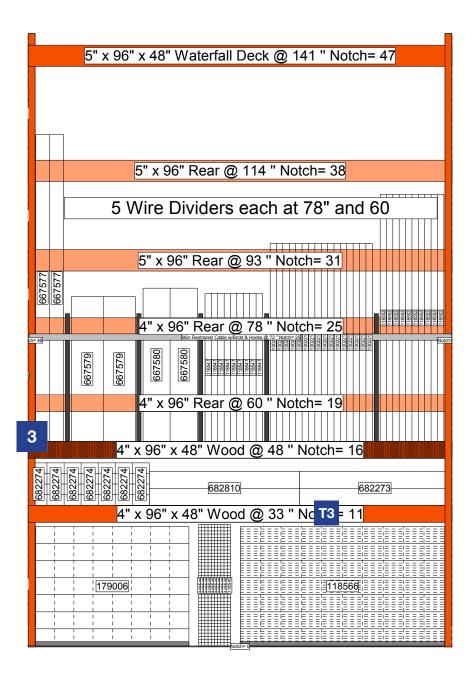

Merchandising POG shown is for POP reference only and is not to be used to set product. Refer to your store specific Merchandise POG for product placement.

EFFECTIVE: Apr 24, 2015 PAGE: 3 of 8

| Т3                                                   |  |              |   |   |  |  |  |
|------------------------------------------------------|--|--------------|---|---|--|--|--|
| NEED THE RIGHT EQUIPMENT NOW?                        |  |              |   |   |  |  |  |
| 4-Hour, Daily, West<br>Monthly Rental Op             |  | Lawn and Gar | A | 7 |  |  |  |
| Pro Grade • Trusted Brands • Flexible Rental Periods |  |              |   |   |  |  |  |

### In Bay Signage Requirements

| Item # | Part #     | Description                                     | Quantity | HD Article # | Hardware Requirements | How to Order |
|--------|------------|-------------------------------------------------|----------|--------------|-----------------------|--------------|
| 3      | D21005C-01 | Wood/Aluminum Railing Systems Bay Violator      | 1        | multiple     | Bay Violator Spine    | ePOP         |
| Т3     | TR-VINBM3B | Tool Rental Lawn and GardenB - Vinyl Beam Label | 1        | -            | -                     | ePOP         |
|        | MS2957     | Bay Violator Spine                              | 1        | -            | -                     | ePOP         |