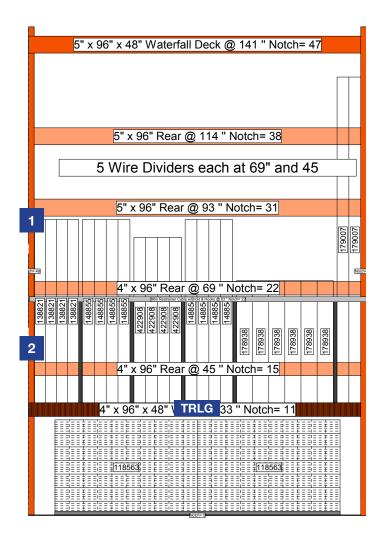

#### TRLG

### In Bay Signage Requirements

| Item # | Part #      | Description                                         | Quantity | HD Article # | Hardware Requirements | How to Order |
|--------|-------------|-----------------------------------------------------|----------|--------------|-----------------------|--------------|
| 1      | D21005C-AV2 | Deck and Railing Accessories Aisle Violator         | 1        | -            | AV Clips              | ePOP         |
| 2      | D21005C-02  | Pressure Treated/Cedar Railing Systems Bay Violator | 1        | multiple     | Bay Violator Spine    | ePOP         |
| TRLG   | TR-VINBM3A  | Tool Rental Lawn and Garden - Vinyl Beam Label      | 1        | -            | -                     | ePOP         |
|        | GA001C      | AV Clips                                            | 2        | -            | -                     | ePOP         |
|        | MS2957      | Bay Violator Spine                                  | 1        | -            | -                     | ePOP         |

Merchandising POG shown is for POP reference only and is not to be used to set product. Refer to your store specific Merchandise POG for product placement.

EFFECTIVE: Apr 24, 2015 PAGE: 3 of 8

| Т3                                                   |  |              |   |   |  |  |  |
|------------------------------------------------------|--|--------------|---|---|--|--|--|
| NEED THE RIGHT EQUIPMENT NOW?                        |  |              |   |   |  |  |  |
| 4-Hour, Daily, West<br>Monthly Rental Op             |  | Lawn and Gar | A | 7 |  |  |  |
| Pro Grade • Trusted Brands • Flexible Rental Periods |  |              |   |   |  |  |  |