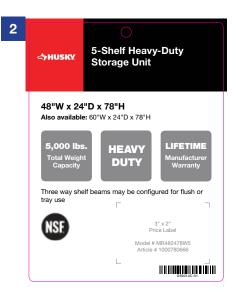

#### In Bay Signage Requirements

| Item # | Part #     | Description                    | Quantity | HD Article # | Hardware Requirements | How to Order |
|--------|------------|--------------------------------|----------|--------------|-----------------------|--------------|
| 1      | D59014C-01 | Husky 48" Metal Shelf Hang Tag | 1        | 1000780666   | Zip Ties              | ePOP         |
| 2      | 14167      | Edsal 36" Metal Shelf Hang Tag | 1        | 1000674333   | Zip Ties              | ePOP         |
|        | GA002C     | Zip Ties                       | 2        | -            | -                     | ePOP         |