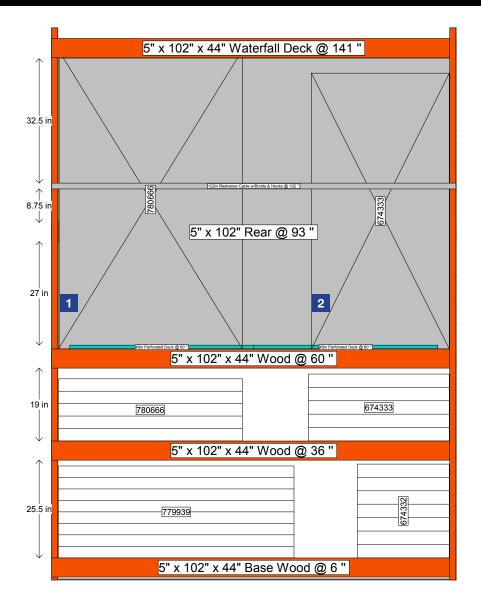

#### In Bay Signage Requirements

| Item # | Part #     | Description                    | Quantity | HD Article # | Hardware Requirements | How to Order |
|--------|------------|--------------------------------|----------|--------------|-----------------------|--------------|
| 1      | D59014C-01 | Husky 48" Metal Shelf Hang Tag | 1        | 1000780666   | Zip Ties              | ePOP         |
| 2      | 14167      | Edsal 36" Metal Shelf Hang Tag | 1        | 1000674333   | Zip Ties              | ePOP         |
|        | GA002C     | Zip Ties                       | 2        | -            | -                     | ePOP         |