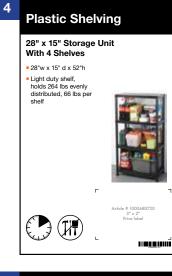

#### In Bay Signage Requirements

| Item # | Part #     | Description                                      | Quantity | HD Article # | Hardware Requirements | How to Order |
|--------|------------|--------------------------------------------------|----------|--------------|-----------------------|--------------|
| 3      | D59004C-02 | Heavy Duty 36" x 24" Storage Unit with 5 Shelves | 1        | 1000135407   | Zip Ties              | ePOP         |
| 4      | D59004C-01 | Heavy Duty 36" x 24" Storage Unit Hang Tag       | 1        | 1000680720   | Zip Ties              | ePOP         |
| 5      | D59004C-06 | 28" x 15" Storage Unit Hang Tag                  | 1        | 1000425439   | Zip Ties              | ePOP         |
|        | GA002C     | Zip Ties                                         | 3        | -            | -                     | ePOP         |