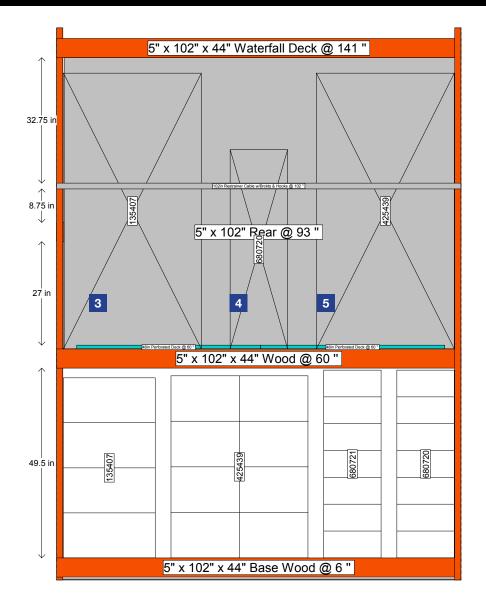

# Sign Planogram: Utility Shelving Bay Name: Utility Shelving 2.2

EFFECTIVE: May 6, 2016 PAGE: 1 of 4

Product Cards are to be placed at the bottom left corner of each display as shown above.

Merchandising POG shown is for POP reference only and is not to be used to set product. Refer to your store specific Merchandise POG for product placement.

#### In Bay Signage Requirements

| Item # | Part #     | Description                                      | Quantity | HD Article # | Hardware Requirements | How to Order |
|--------|------------|--------------------------------------------------|----------|--------------|-----------------------|--------------|
| 3      | D59004C-02 | Heavy Duty 36" x 24" Storage Unit with 5 Shelves | 1        | 1000135407   | Zip Ties              | ePOP         |
| 4      | D59004C-01 | Heavy Duty 36" x 24" Storage Unit Hang Tag       | 1        | 1000680720   | Zip Ties              | ePOP         |
| 5      | D59004C-06 | 28" x 15" Storage Unit Hang Tag                  | 1        | 1000425439   | Zip Ties              | ePOP         |
|        | GA002C     | Zip Ties                                         | 3        | -            | -                     | ePOP         |