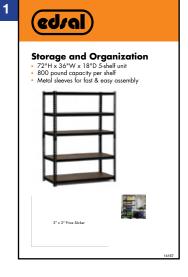

#### In Bay Signage Requirements

| Item # | Part #     | Description                    | Quantity | HD Article # | Hardware Requirements | How to Order |
|--------|------------|--------------------------------|----------|--------------|-----------------------|--------------|
| 1      | D59014C-01 | Husky 48" Metal Shelf Hang Tag | 1        | 1000780666   | Zip Ties              | ePOP         |
| 2      | 14167      | Edsal 36" Metal Shelf Hang Tag | 1        | 1000674333   | Zip Ties              | ePOP         |
|        | GA002C     | Zip Ties                       | 2        | -            | -                     | ePOP         |