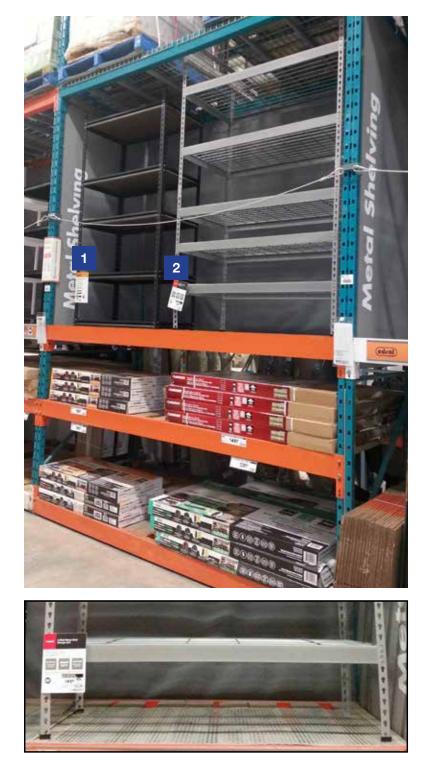

# Sign Planogram: Utility Shelving Bay Name: Utility Shelving 2.2

EFFECTIVE: May 6, 2016 PAGE: 1 of 4

Product Cards are to be placed at the bottom left corner of each display as shown above.

#### In Bay Signage Requirements

| Item # | Part #     | Description                    | Quantity | HD Article # | Hardware Requirements | How to Order |
|--------|------------|--------------------------------|----------|--------------|-----------------------|--------------|
| 1      | D59014C-01 | Husky 48" Metal Shelf Hang Tag | 1        | 1000780666   | Zip Ties              | ePOP         |
| 2      | 14167      | Edsal 36" Metal Shelf Hang Tag | 1        | 1000674333   | Zip Ties              | ePOP         |
|        | GA002C     | Zip Ties                       | 2        | -            | -                     | ePOP         |