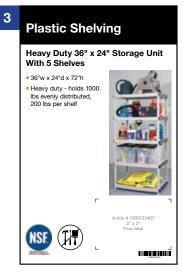

#### In Bay Signage Requirements

| Item # | Part #     | Description                                      | Quantity | HD Article # | Hardware Requirements | How to Order |
|--------|------------|--------------------------------------------------|----------|--------------|-----------------------|--------------|
| 3      | D59004C-02 | Heavy Duty 36" x 24" Storage Unit with 5 Shelves | 1        | 1000135407   | Zip Ties              | ePOP         |
| 4      | D59004C-01 | Heavy Duty 36" x 24" Storage Unit Hang Tag       | 1        | 1000680720   | Zip Ties              | ePOP         |
| 5      | D59004C-06 | 28" x 15" Storage Unit Hang Tag                  | 1        | 1000425439   | Zip Ties              | ePOP         |
|        | GA002C     | Zip Ties                                         | 3        | -            | -                     | ePOP         |