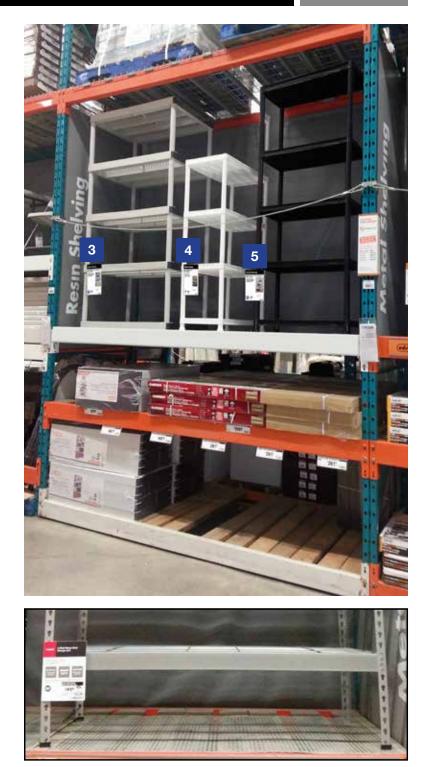

# Sign Planogram: Utility Shelving Bay Name: Utility Shelving 2.1

EFFECTIVE: May 6, 2016 PAGE: 3 of 4

Product Cards are to be placed at the bottom left corner of each display as shown above.

#### Instructions:

• [Product Card] Attach product card to product display