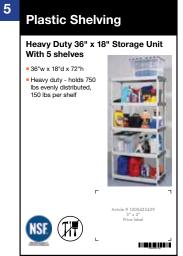

#### In Bay Signage Requirements

| Item # | Part #     | Description                                      | Quantity | HD Article # | Hardware Requirements | How to Order |
|--------|------------|--------------------------------------------------|----------|--------------|-----------------------|--------------|
| 3      | D59004C-02 | Heavy Duty 36" x 24" Storage Unit with 5 Shelves | 1        | 1000135407   | Zip Ties              | ePOP         |
| 4      | D59004C-01 | Heavy Duty 36" x 24" Storage Unit Hang Tag       | 1        | 1000680720   | Zip Ties              | ePOP         |
| 5      | D59004C-06 | 28" x 15" Storage Unit Hang Tag                  | 1        | 1000425439   | Zip Ties              | ePOP         |
|        | GA002C     | Zip Ties                                         | 3        | -            | -                     | ePOP         |