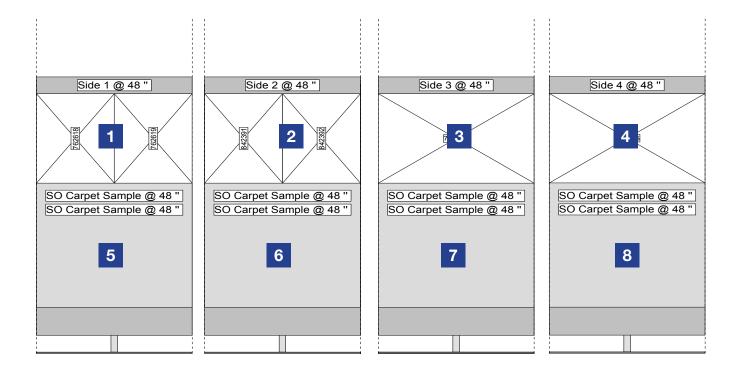

# Sign Planogram: Carpet Spinner Bay Name: Carpet Spinner 2

EFFECTIVE: Jul 8, 2015 PAGE: 2 of 2

#### In Bay Signage Requirements

| Item # | Part # | Description                             | Quantity | HD Article #          | Hardware Requirements | How to Order |
|--------|--------|-----------------------------------------|----------|-----------------------|-----------------------|--------------|
| 1      | N/A    | Everest I,II - C Channel Sign           | 1        | 1000762619/1000762618 | C Channel on fixture  | Vendor       |
| 2      | N/A    | Bearberry Casual - C Channel Sign       | 1        | 1000842391/1000842392 | C Channel on fixture  | Vendor       |
| 3      | N/A    | Adventure - C Channel Sign              | 1        | 1000736415            | C Channel on fixture  | Vendor       |
| 4      | N/A    | Parade - C Channel Sign                 | 1        | 1000839465            | C Channel on fixture  | Vendor       |
| 5      | N/A    | Everest I,II - Samples Product Card     | 1        | 1000762619/1000762618 | -                     | Vendor       |
| 6      | N/A    | Bearberry Casual - Samples Product Card | 1        | 1000842391/1000842392 | -                     | Vendor       |
| 7      | N/A    | Adventure - Samples Product Card        | 1        | 1000736415            | -                     | Vendor       |
| 8      | N/A    | Parade - Samples Product Card           | 1        | 1000839465            | -                     | Vendor       |