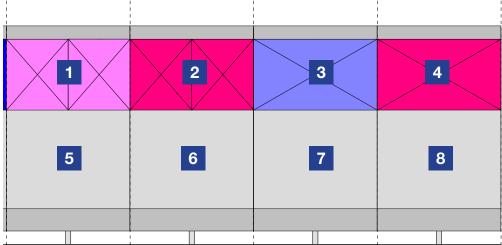

## Sign Planogram: Carpet Spinner Bay Name: Carpet Spinner 2

EFFECTIVE: Jul 8, 2015 PAGE: 1 of 2

#### Instructions:

- [Channel Signs] Insert channel signs into C Channel hardware
- [Product Card] Hang product card over carpet samples by placing the handle over the hook that is attached to the provided fixture (see image above for reference)