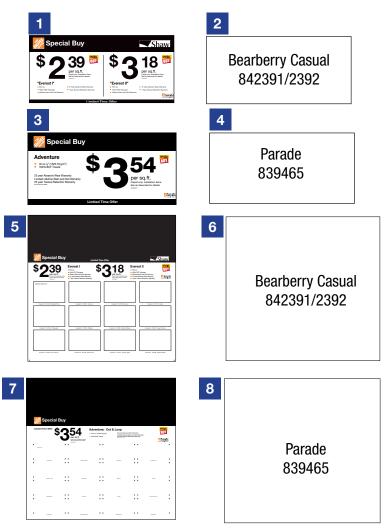

# Sign Planogram: Carpet Spinner Bay Name: Carpet Spinner 2

EFFECTIVE: Jul 8, 2015 PAGE: 2 of 2

#### In Bay Signage Requirements

| Item # | Part # | Description                             | Quantity | HD Article #          | Hardware Requirements | How to Order |
|--------|--------|-----------------------------------------|----------|-----------------------|-----------------------|--------------|
| 1      | N/A    | Everest I,II - C Channel Sign           | 1        | 1000762619/1000762618 | C Channel on fixture  | Vendor       |
| 2      | N/A    | Bearberry Casual - C Channel Sign       | 1        | 1000842391/1000842392 | C Channel on fixture  | Vendor       |
| 3      | N/A    | Adventure - C Channel Sign              | 1        | 1000736415            | C Channel on fixture  | Vendor       |
| 4      | N/A    | Parade - C Channel Sign                 | 1        | 1000839465            | C Channel on fixture  | Vendor       |
| 5      | N/A    | Everest I,II - Samples Product Card     | 1        | 1000762619/1000762618 | -                     | Vendor       |
| 6      | N/A    | Bearberry Casual - Samples Product Card | 1        | 1000842391/1000842392 | -                     | Vendor       |
| 7      | N/A    | Adventure - Samples Product Card        | 1        | 1000736415            | -                     | Vendor       |
| 8      | N/A    | Parade - Samples Product Card           | 1        | 1000839465            | -                     | Vendor       |